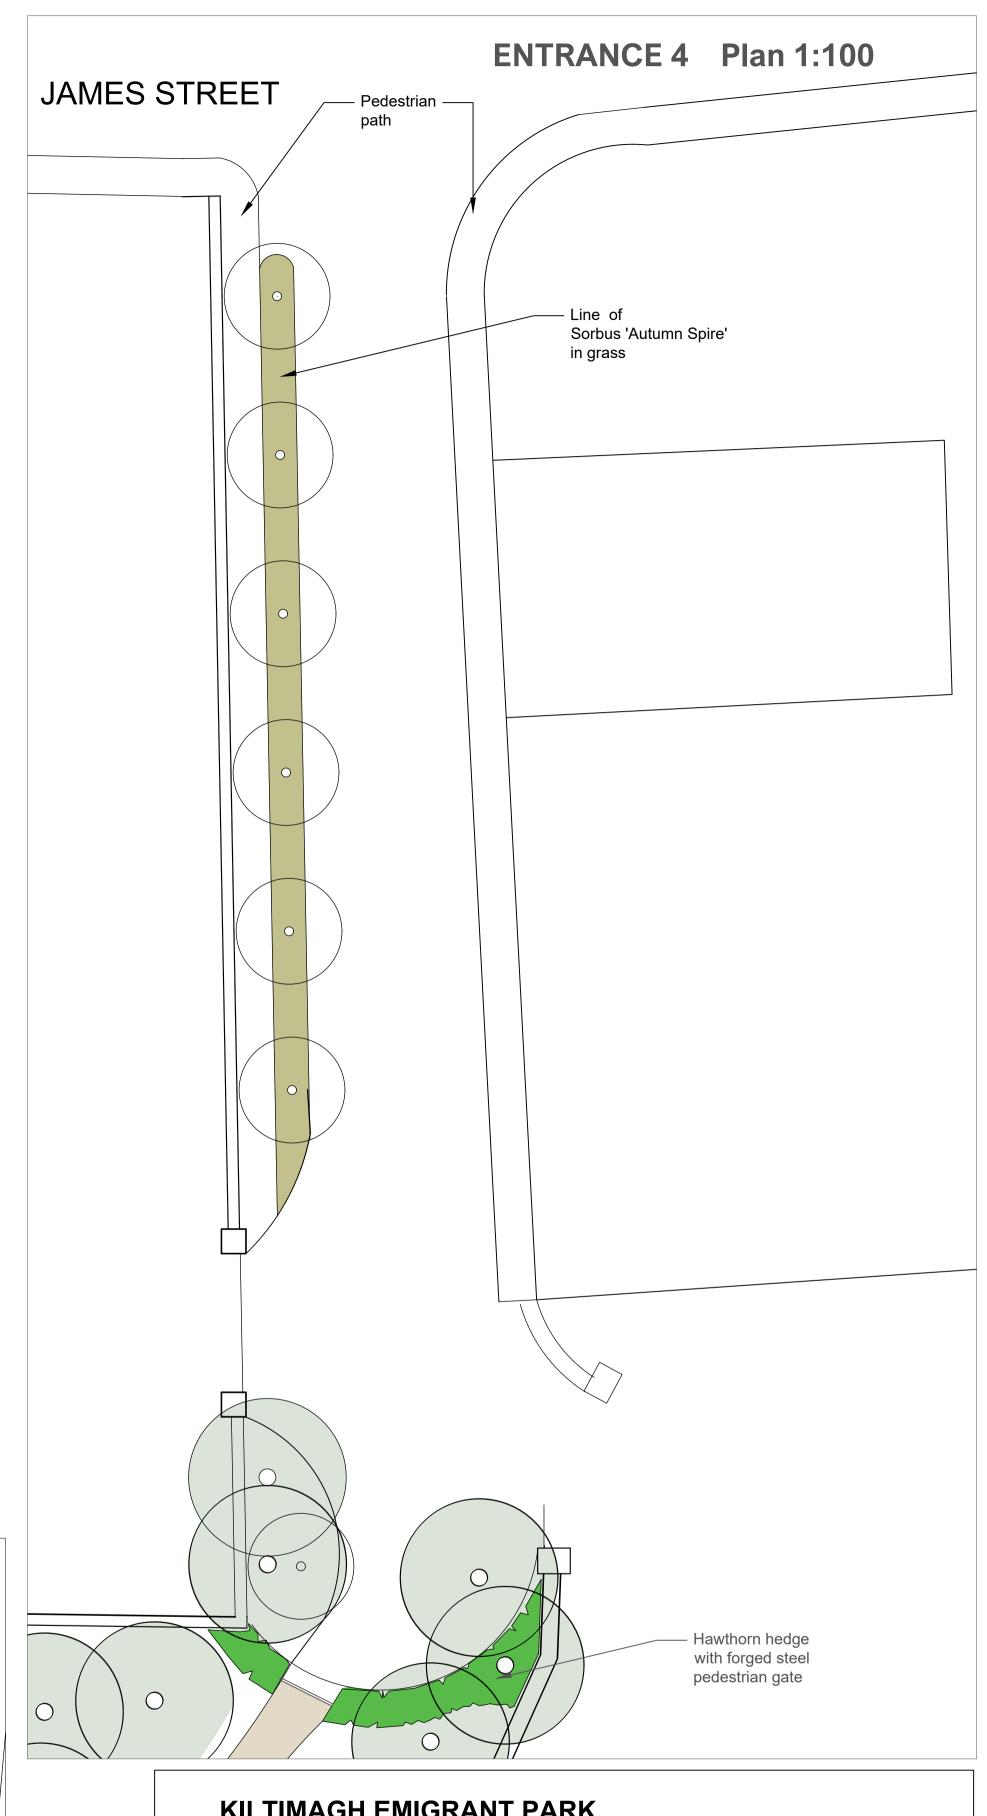

**ENTRANCE 3 Plan 1:100** 

**CONTEXT ENTRANCE 3, 4 and 5** 

ENTRANCE 5 Plan 1: 100

# KILTIMAGH EMIGRANT PARK DRAWING: Pedestrian Entrances 3,4 &5 SCALE: 1:100 @A1 DATE: 7th April 2021 Drawing No: KE.10-103.3 PATRICIA TYRRELL LANDSCAPE ARCHITECT RATHFARNHAM DUBLIN 14 086 8078024 ptyrrell@live.ie