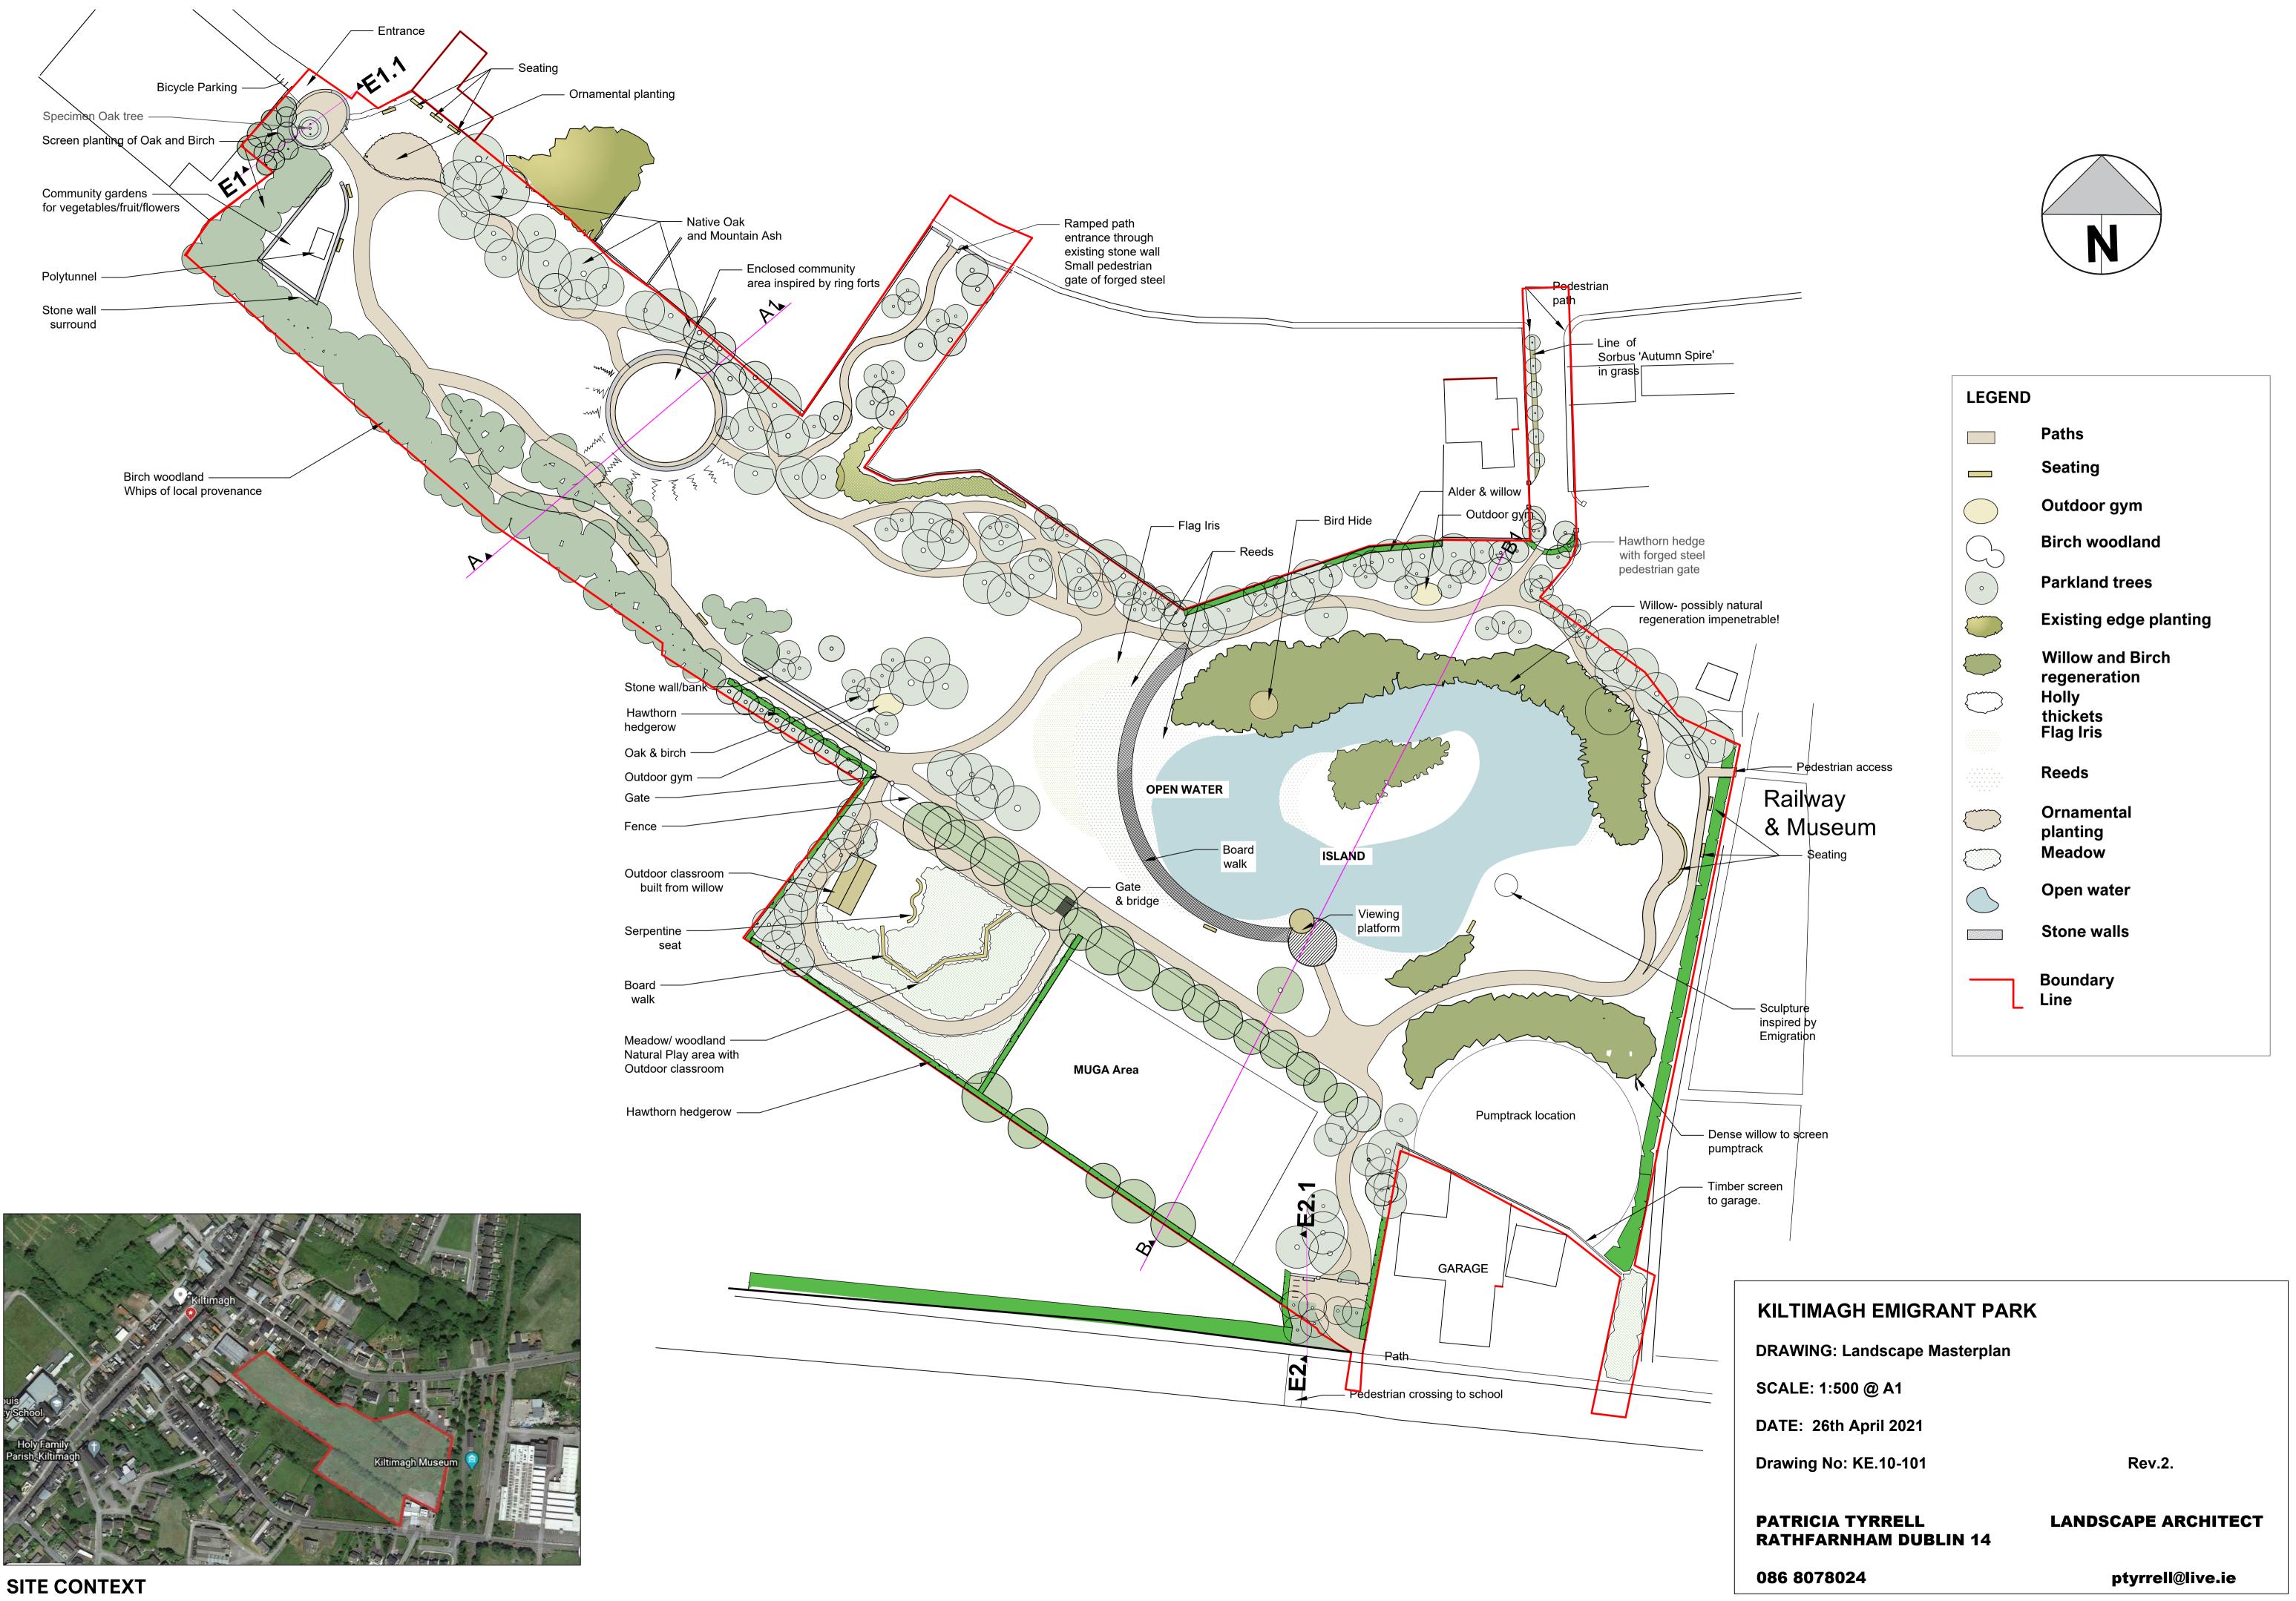

#### **KILTIMAGH EMIGRANT PARK**

**DRAWING: Entrance 2** 

SCALE: 1:200 @A1

DATE: 7th April 2021

**Drawing No: KE.10-103.2** 

PATRICIA TYRRELL RATHFARNHAM DUBLIN 14 LANDSCAPE ARCHITECT

086 8078024

ptyrrell@live.ie