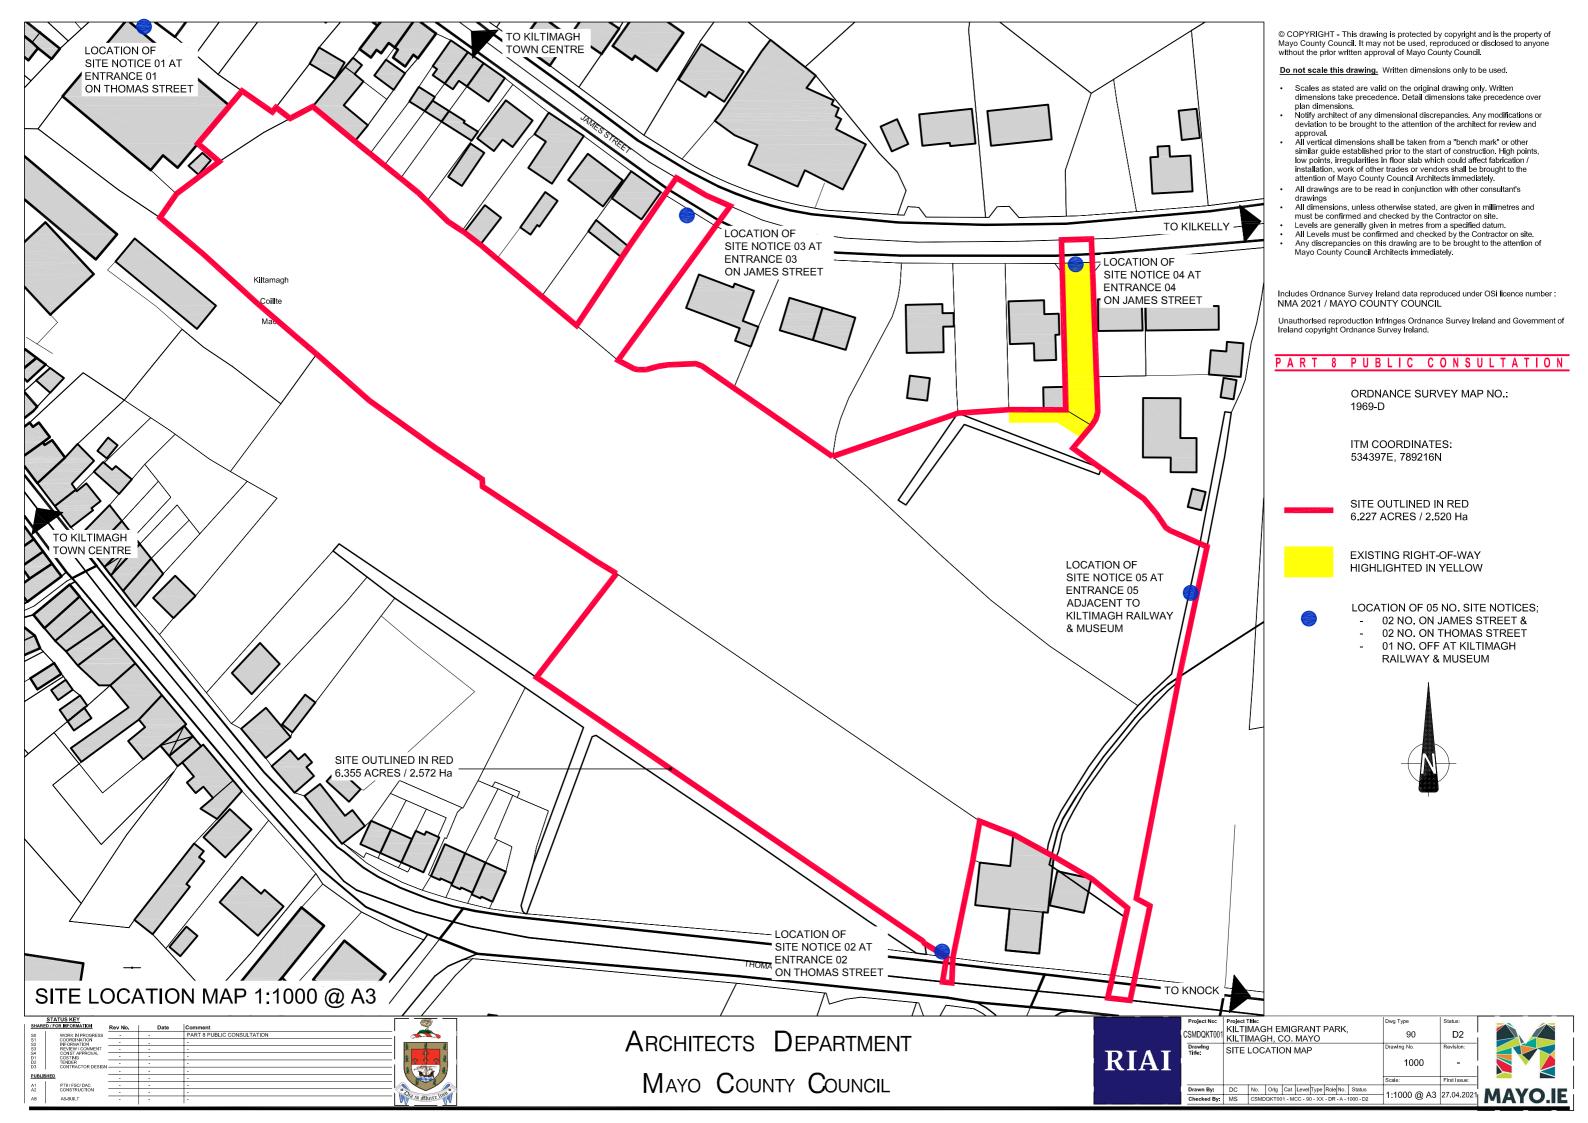

### **KILTIMAGH EMIGRANT PARK**

**DRAWING: Entrance 1** 

SCALE: 1:100 @A1

DATE: 7th April 2021

**Drawing No: KE.10-103.1** 

PATRICIA TYRRELL RATHFARNHAM DUBLIN 14 LANDSCAPE ARCHITECT

086 8078024

ptyrrell@live.ie