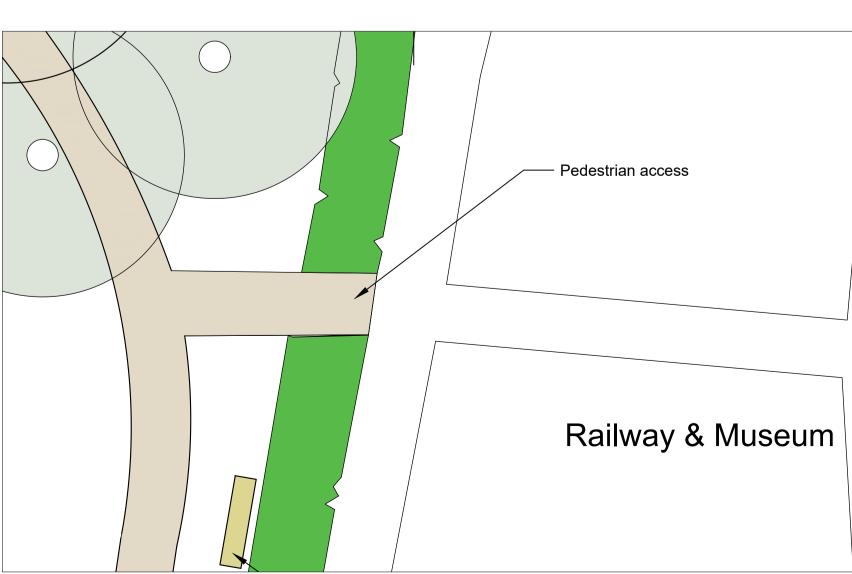

**ENTRANCE 3 Plan 1:100** 

**CONTEXT ENTRANCE 3, 4 and 5** 

ENTRANCE 5 Plan 1: 100

# KILTIMAGH EMIGRANT PARK DRAWING: Pedestrian Entrances 3,4 &5 SCALE: 1:100 @A1 DATE: 7th April 2021 Drawing No: KE.10-103.3 PATRICIA TYRRELL LANDSCAPE ARCHITECT RATHFARNHAM DUBLIN 14 086 8078024 ptyrrell@live.ie