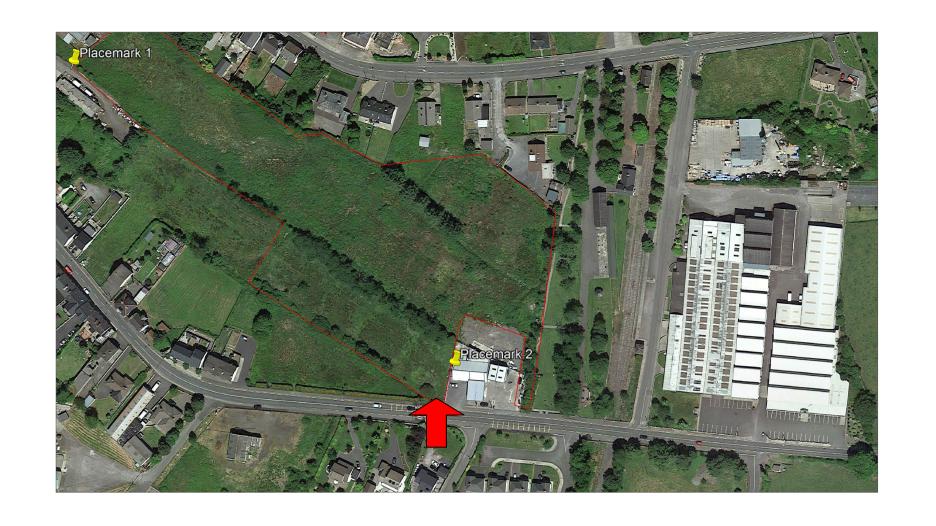

# **CONTEXT ENTRANCE 1**





**ENTRANCE 1 Plan** 

Kiltimagh Emigrant Park Entrance 1



**VISUALISATION-** Looking towards park



### **KILTIMAGH EMIGRANT PARK**

**DRAWING: Entrance 1** 

SCALE: 1:100 @A1

DATE: 7th April 2021

**Drawing No: KE.10-103.1** 

PATRICIA TYRRELL RATHFARNHAM DUBLIN 14 LANDSCAPE ARCHITECT

086 8078024

ptyrrell@live.ie

# **CONTEXT ENTRANCE 2**









# **VISUALISATION-** Looking towards park



#### **KILTIMAGH EMIGRANT PARK**

**DRAWING: Entrance 2** 

SCALE: 1:200 @A1

DATE: 7th April 2021

**Drawing No: KE.10-103.2** 

PATRICIA TYRRELL RATHFARNHAM DUBLIN 14 LANDSCAPE ARCHITECT

086 8078024

ptyrrell@live.ie



**ENTRANCE 3 Plan 1:100** 



**CONTEXT ENTRANCE 3, 4 and 5** 



ENTRANCE 5 Plan 1: 100



# KILTIMAGH EMIGRANT PARK DRAWING: Pedestrian Entrances 3,4 &5 SCALE: 1:100 @A1 DATE: 7th April 2021 Drawing No: KE.10-103.3 PATRICIA TYRRELL LANDSCAPE ARCHITECT RATHFARNHAM DUBLIN 14 086 8078024 ptyrrell@live.ie







## **KILTIMAGH EMIGRANT PARK**

DRAWING: Sections

SCALE: 1:200 @A1

DATE: 7th April 2021

Drawing No: KE.10-102

Rev.1

PATRICIA TYRRELL RATHFARNHAM DUBLIN 14 LANDSCAPE ARCHITECT

086 8078024

ptyrrell@live.ie