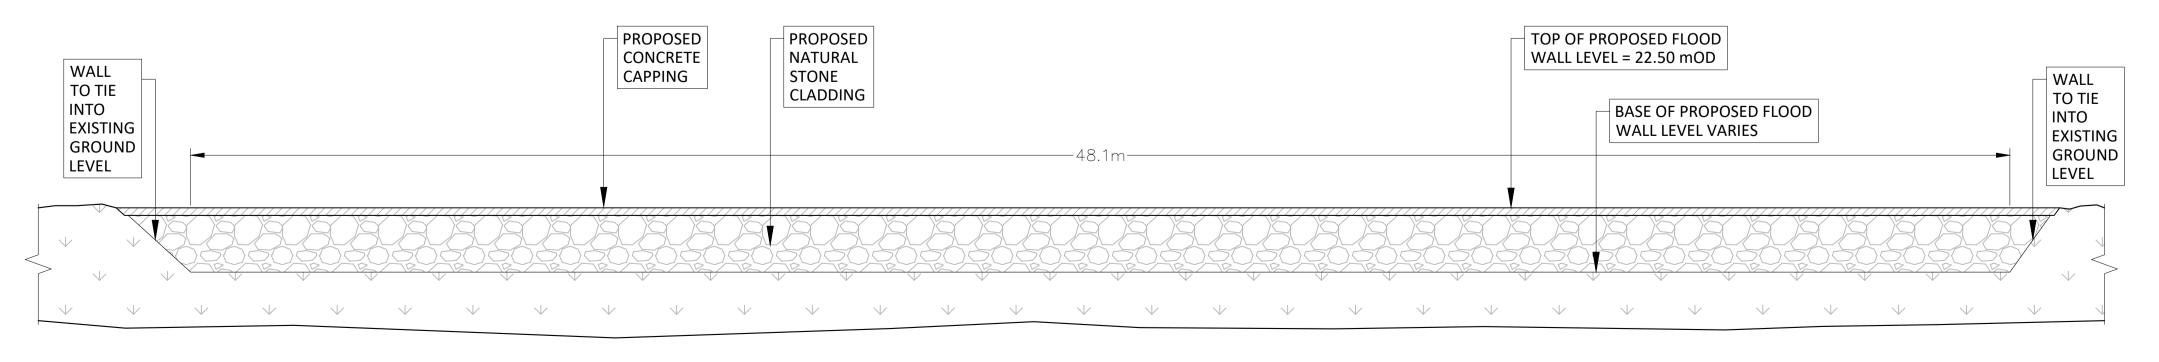

PROPOSED FLOODWALL FINISH [NATURAL STONE CLADDIMG]

PROPOSED FLOOD WALL ELEVATION