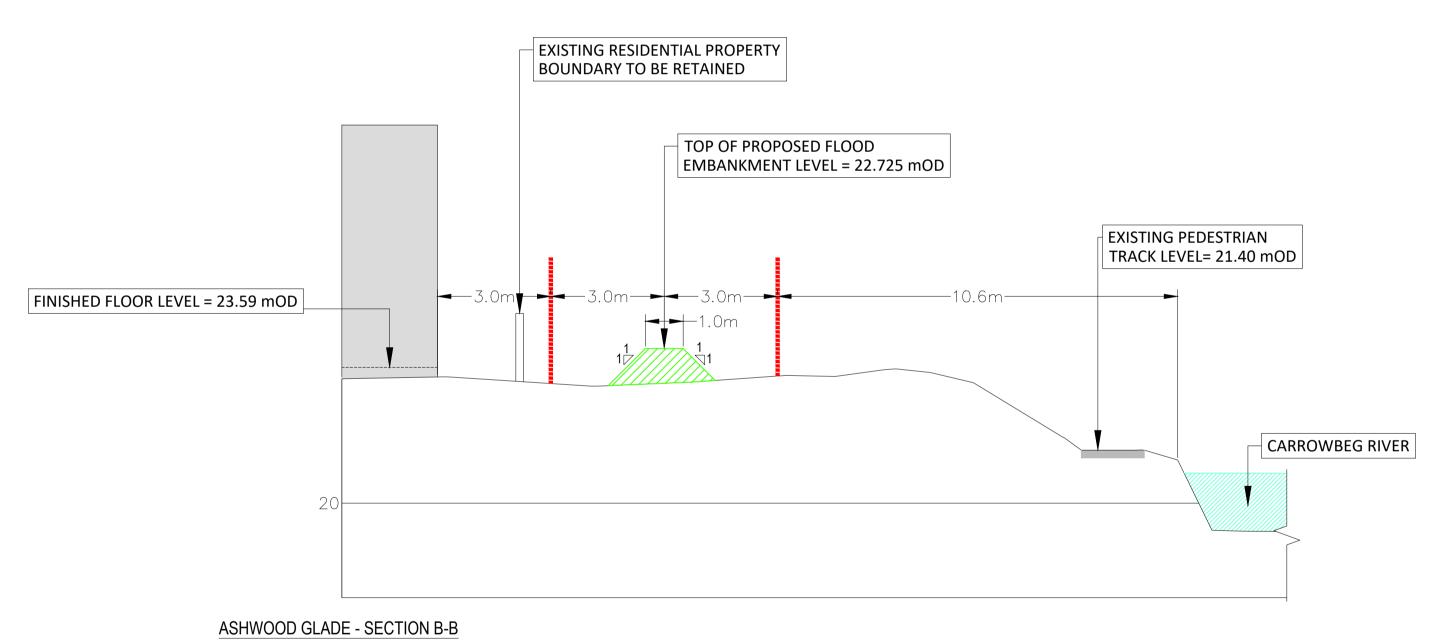

DRAWING TITLE: SITE SECTIONS &

**ELEVATIONS** 

CHECKED BY: JL

DRAWING BASED ON OSI DIGITAL VECTOR MAPPING FOR THE AREA. ORDNANCE SURVEY OF IRELAND LICENCE NO AR 0080219. © ORDNANCE SURVEY OF IRELAND GOVERNMENT OF IRELAND. PROJECT TITLE: COIS ABHAINN & ASHWOOD DATE: SEP 2021 FLOOD CELL SCHEME KILLAGHOOR, WESTPORT, DRAWING NUMBER: 2621 CO. MAYO CLIENT: MAYO COUNTY COUNCIL 1:100 @ A1 REVISION: JOB NUMBER: 19092 DRAWING BY: PL01