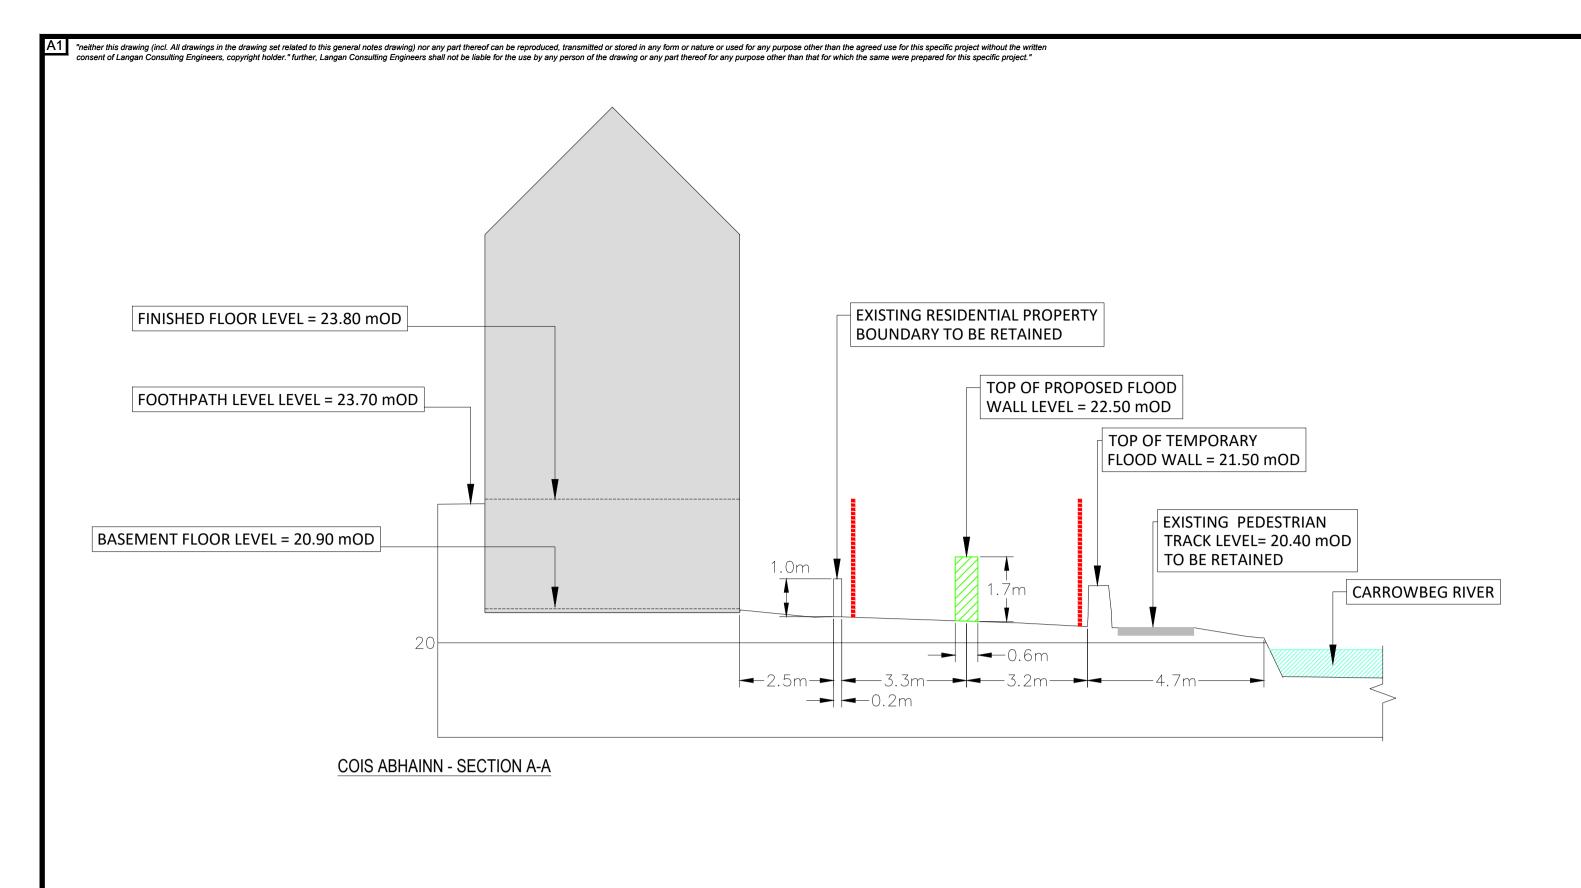

DRAWING TITLE: SITE SECTIONS &

**ELEVATIONS** 

CHECKED BY: JL

DRAWING BASED ON OSI DIGITAL VECTOR MAPPING FOR THE AREA. ORDNANCE SURVEY OF IRELAND LICENCE NO AR 0080219. © ORDNANCE SURVEY OF IRELAND GOVERNMENT OF IRELAND. PROJECT TITLE: COIS ABHAINN & ASHWOOD DATE: SEP 2021 FLOOD CELL SCHEME KILLAGHOOR, WESTPORT, DRAWING NUMBER: 2621 CO. MAYO CLIENT: MAYO COUNTY COUNCIL 1:100 @ A1 REVISION: JOB NUMBER: 19092 DRAWING BY: PL01