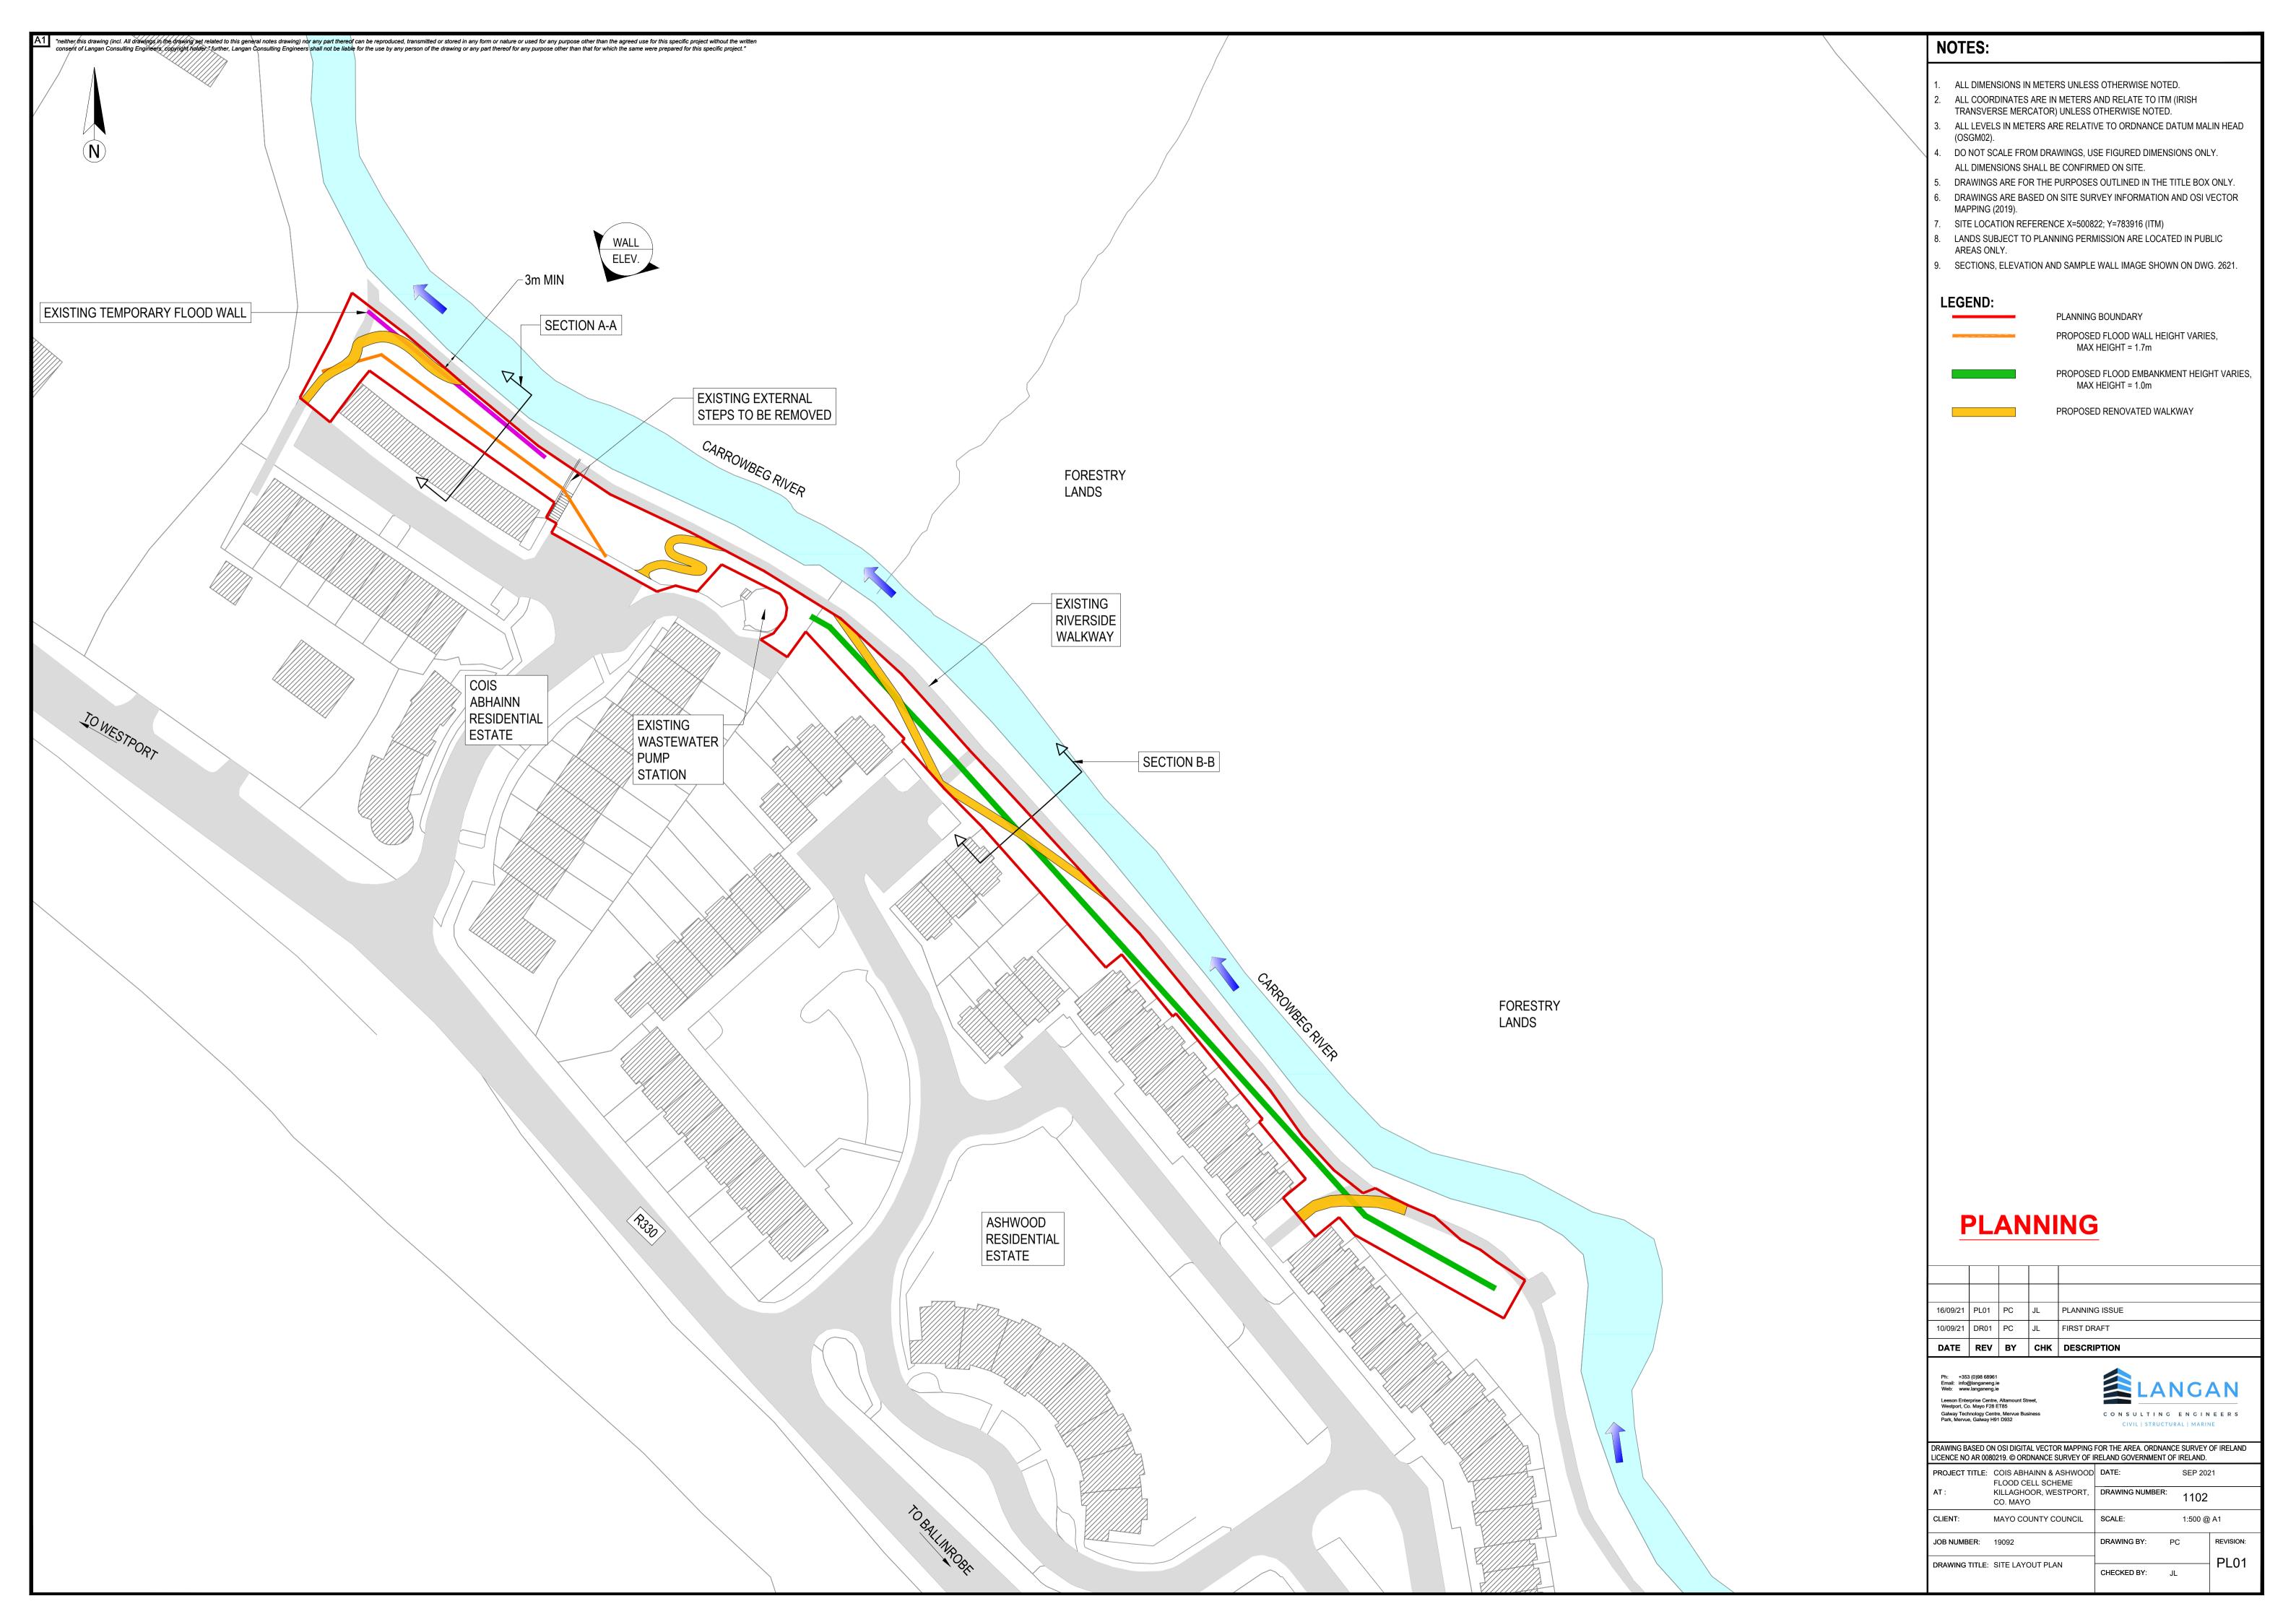

## **NOTES:**

- ALL DIMENSIONS IN METERS UNLESS OTHERWISE NOTED.
- ALL COORDINATES ARE IN METERS AND RELATE TO ITM (IRISH TRANSVERSE MERCATOR) UNLESS OTHERWISE NOTED.
- ALL LEVELS IN METERS ARE RELATIVE TO ORDNANCE DATUM MALIN HEAD
- DO NOT SCALE FROM DRAWINGS, USE FIGURED DIMENSIONS ONLY.
  - ALL DIMENSIONS SHALL BE CONFIRMED ON SITE. DRAWINGS ARE FOR THE PURPOSES OUTLINED IN THE TITLE BOX ONLY.
- DRAWINGS ARE BASED ON SITE SURVEY INFORMATION AND OSI VECTOR MAPPING (2019).
- THIS DRAWING TO BE READ WITH PROJECT DRAWINGS.

LEGEND:

PLANNING BOUNDARY

PROPOSED FLOOD RELIEF STRUCTURE

| DATE     | REV  | BY | СНК | DESCRIPTION    |
|----------|------|----|-----|----------------|
| 10/09/21 | DR01 | PC | JL  | FIRST DRAFT    |
| 16/09/21 | PL01 | PC | JL  | PLANNING ISSUE |
|          |      |    |     |                |
|          |      |    |     |                |