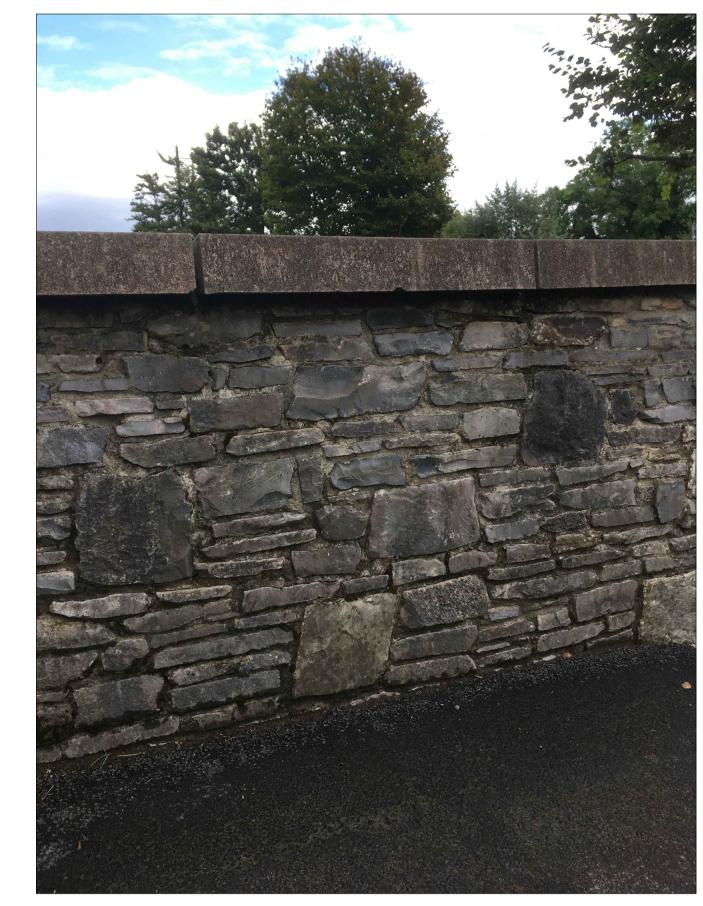

PROPOSED FLOODWALL FINISH [NATURAL STONE CLADDIMG]

PROPOSED FLOOD WALL ELEVATION