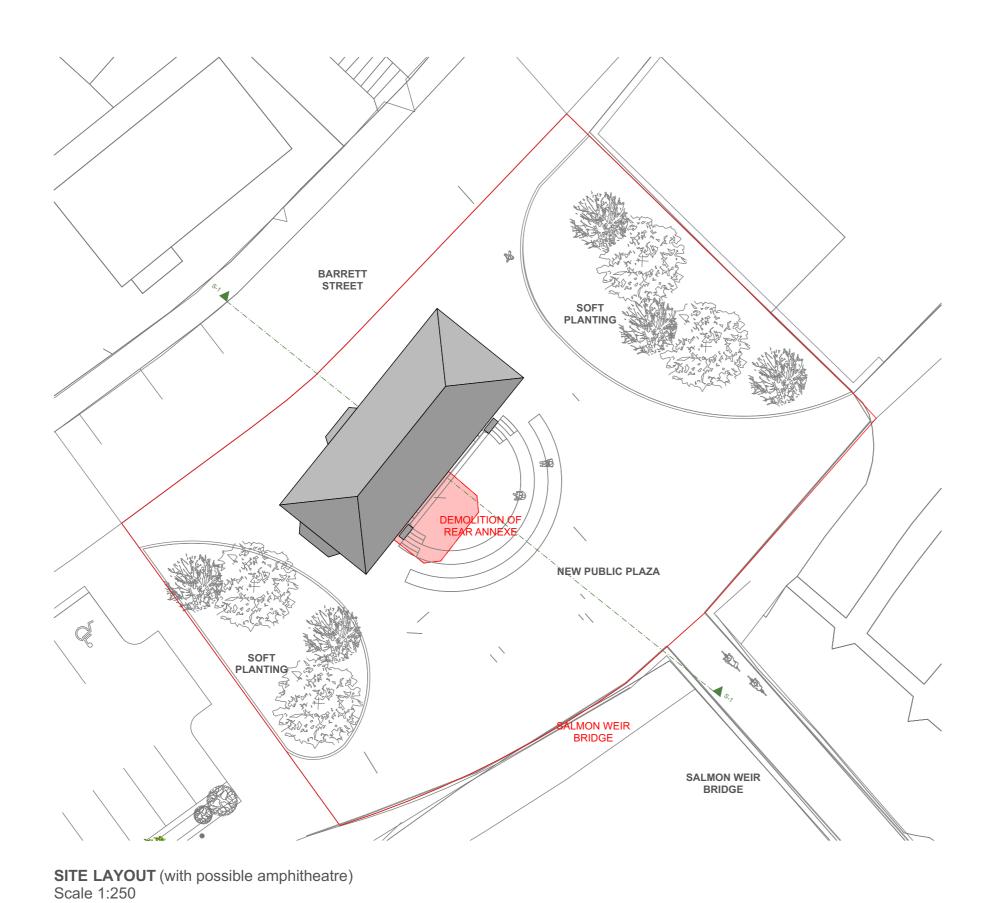

SITE AERIAL VIEW (with possible amphitheatre)

**SITE SECTION** (with possible amphitheatre) Scale 1:100

SITE LOCATION MAP - Scale 1:2000

| S   | tatus Key      |          |       |         |             |
|-----|----------------|----------|-------|---------|-------------|
| SL  | Survey         | Rev. No. | Date: | Comment |             |
| s   | Sketch Design  | -        | ,,    | -       |             |
| P   | Planning       |          |       |         |             |
| D   | Detail Design  |          |       |         |             |
| FC  | Fire Cert      |          |       |         | <del></del> |
| DAC | Dis. Acc. Cert |          |       |         |             |
| Т   | Tender         |          |       |         |             |
| С   | Construction   |          |       |         | Dia is Muir |
| SF  | Safety File    |          |       |         | 15 Hlur     |