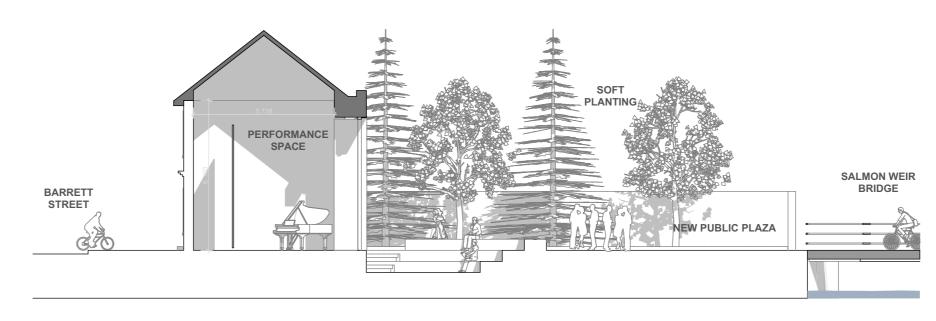

SITE AERIAL VIEW (with possible amphitheatre)

**SITE SECTION** (with possible amphitheatre) Scale 1:100

SITE LOCATION MAP - Scale 1:2000

| S   | tatus Key      |          |       |         |             |
|-----|----------------|----------|-------|---------|-------------|
| SL  | Survey         | Rev. No. | Date: | Comment |             |
| s   | Sketch Design  | -        | ,,    | -       |             |
| P   | Planning       |          |       |         |             |
| D   | Detail Design  |          |       |         |             |
| FC  | Fire Cert      |          |       |         | <del></del> |
| DAC | Dis. Acc. Cert |          |       |         |             |
| Т   | Tender         |          |       |         |             |
| С   | Construction   |          |       |         | Dia is Muir |
| SF  | Safety File    |          |       |         | 15 Hlur     |