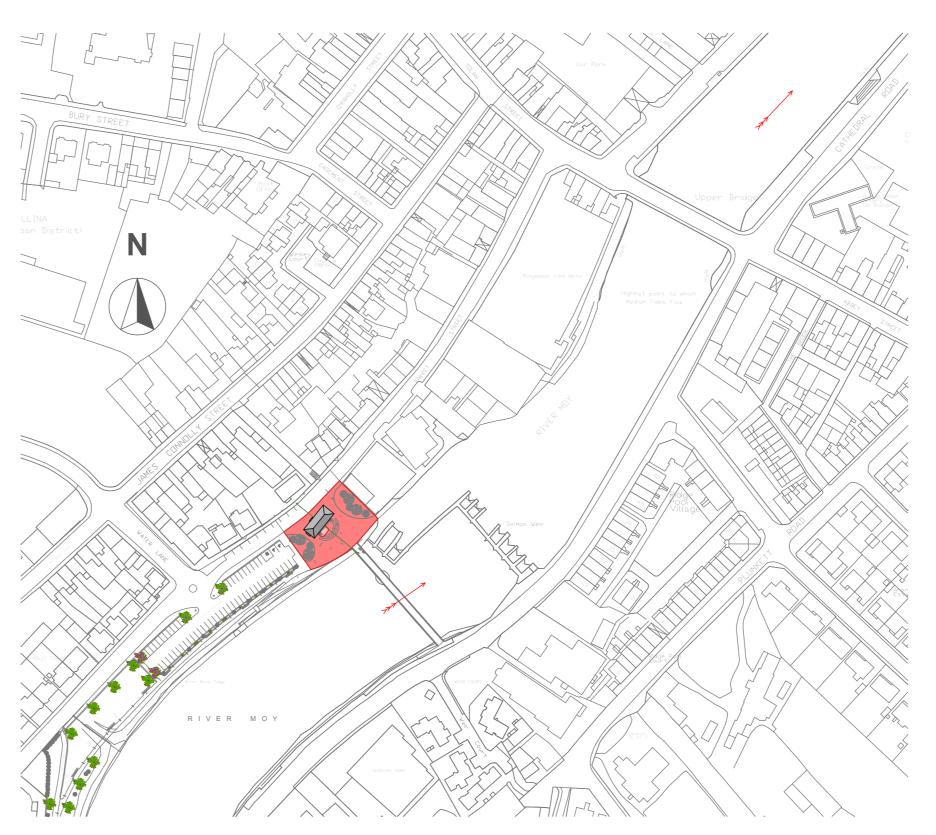

SITE AERIAL VIEW (with possible amphitheatre)

**SITE SECTION** (with possible amphitheatre) Scale 1:100

SITE LOCATION MAP - Scale 1:2000

| S   | tatus Key      |          |       |         |             |
|-----|----------------|----------|-------|---------|-------------|
| SL  | Survey         | Rev. No. | Date: | Comment |             |
| s   | Sketch Design  | -        | ,,    | -       |             |
| P   | Planning       |          |       |         |             |
| D   | Detail Design  |          |       |         |             |
| FC  | Fire Cert      |          |       |         | <del></del> |
| DAC | Dis. Acc. Cert |          |       |         |             |
| Т   | Tender         |          |       |         |             |
| С   | Construction   |          |       |         | Dia is Muir |
| SF  | Safety File    |          |       |         | 15 Hlur     |