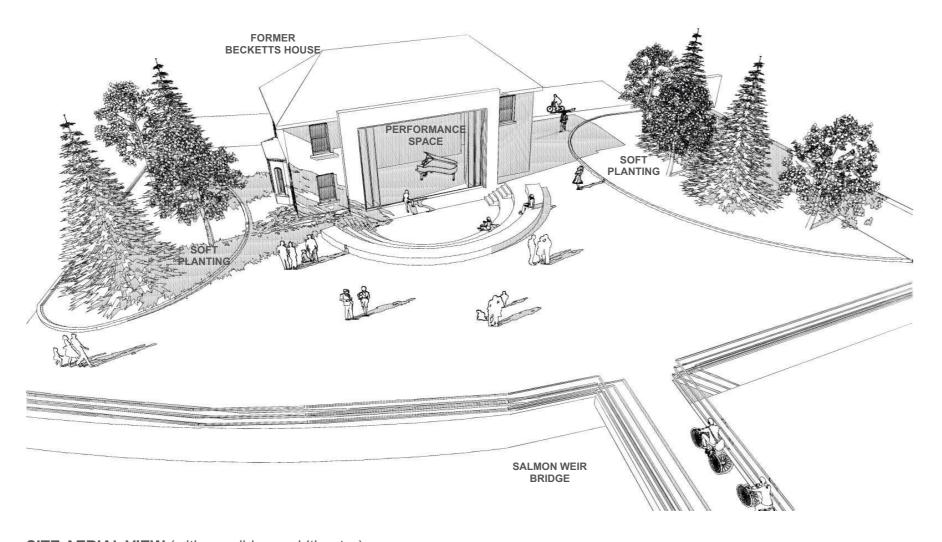

SITE AERIAL VIEW (with possible amphitheatre)

**SITE SECTION** (with possible amphitheatre) Scale 1:100

SITE LOCATION MAP - Scale 1:2000

| S   | tatus Key      |          |       |         |             |
|-----|----------------|----------|-------|---------|-------------|
| SL  | Survey         | Rev. No. | Date: | Comment |             |
| s   | Sketch Design  | -        | ,,    | -       |             |
| P   | Planning       |          |       |         |             |
| D   | Detail Design  |          |       |         |             |
| FC  | Fire Cert      |          |       |         | <del></del> |
| DAC | Dis. Acc. Cert |          |       |         |             |
| Т   | Tender         |          |       |         |             |
| С   | Construction   |          |       |         | Dia is Muir |
| SF  | Safety File    |          |       |         | 15 Hlur     |