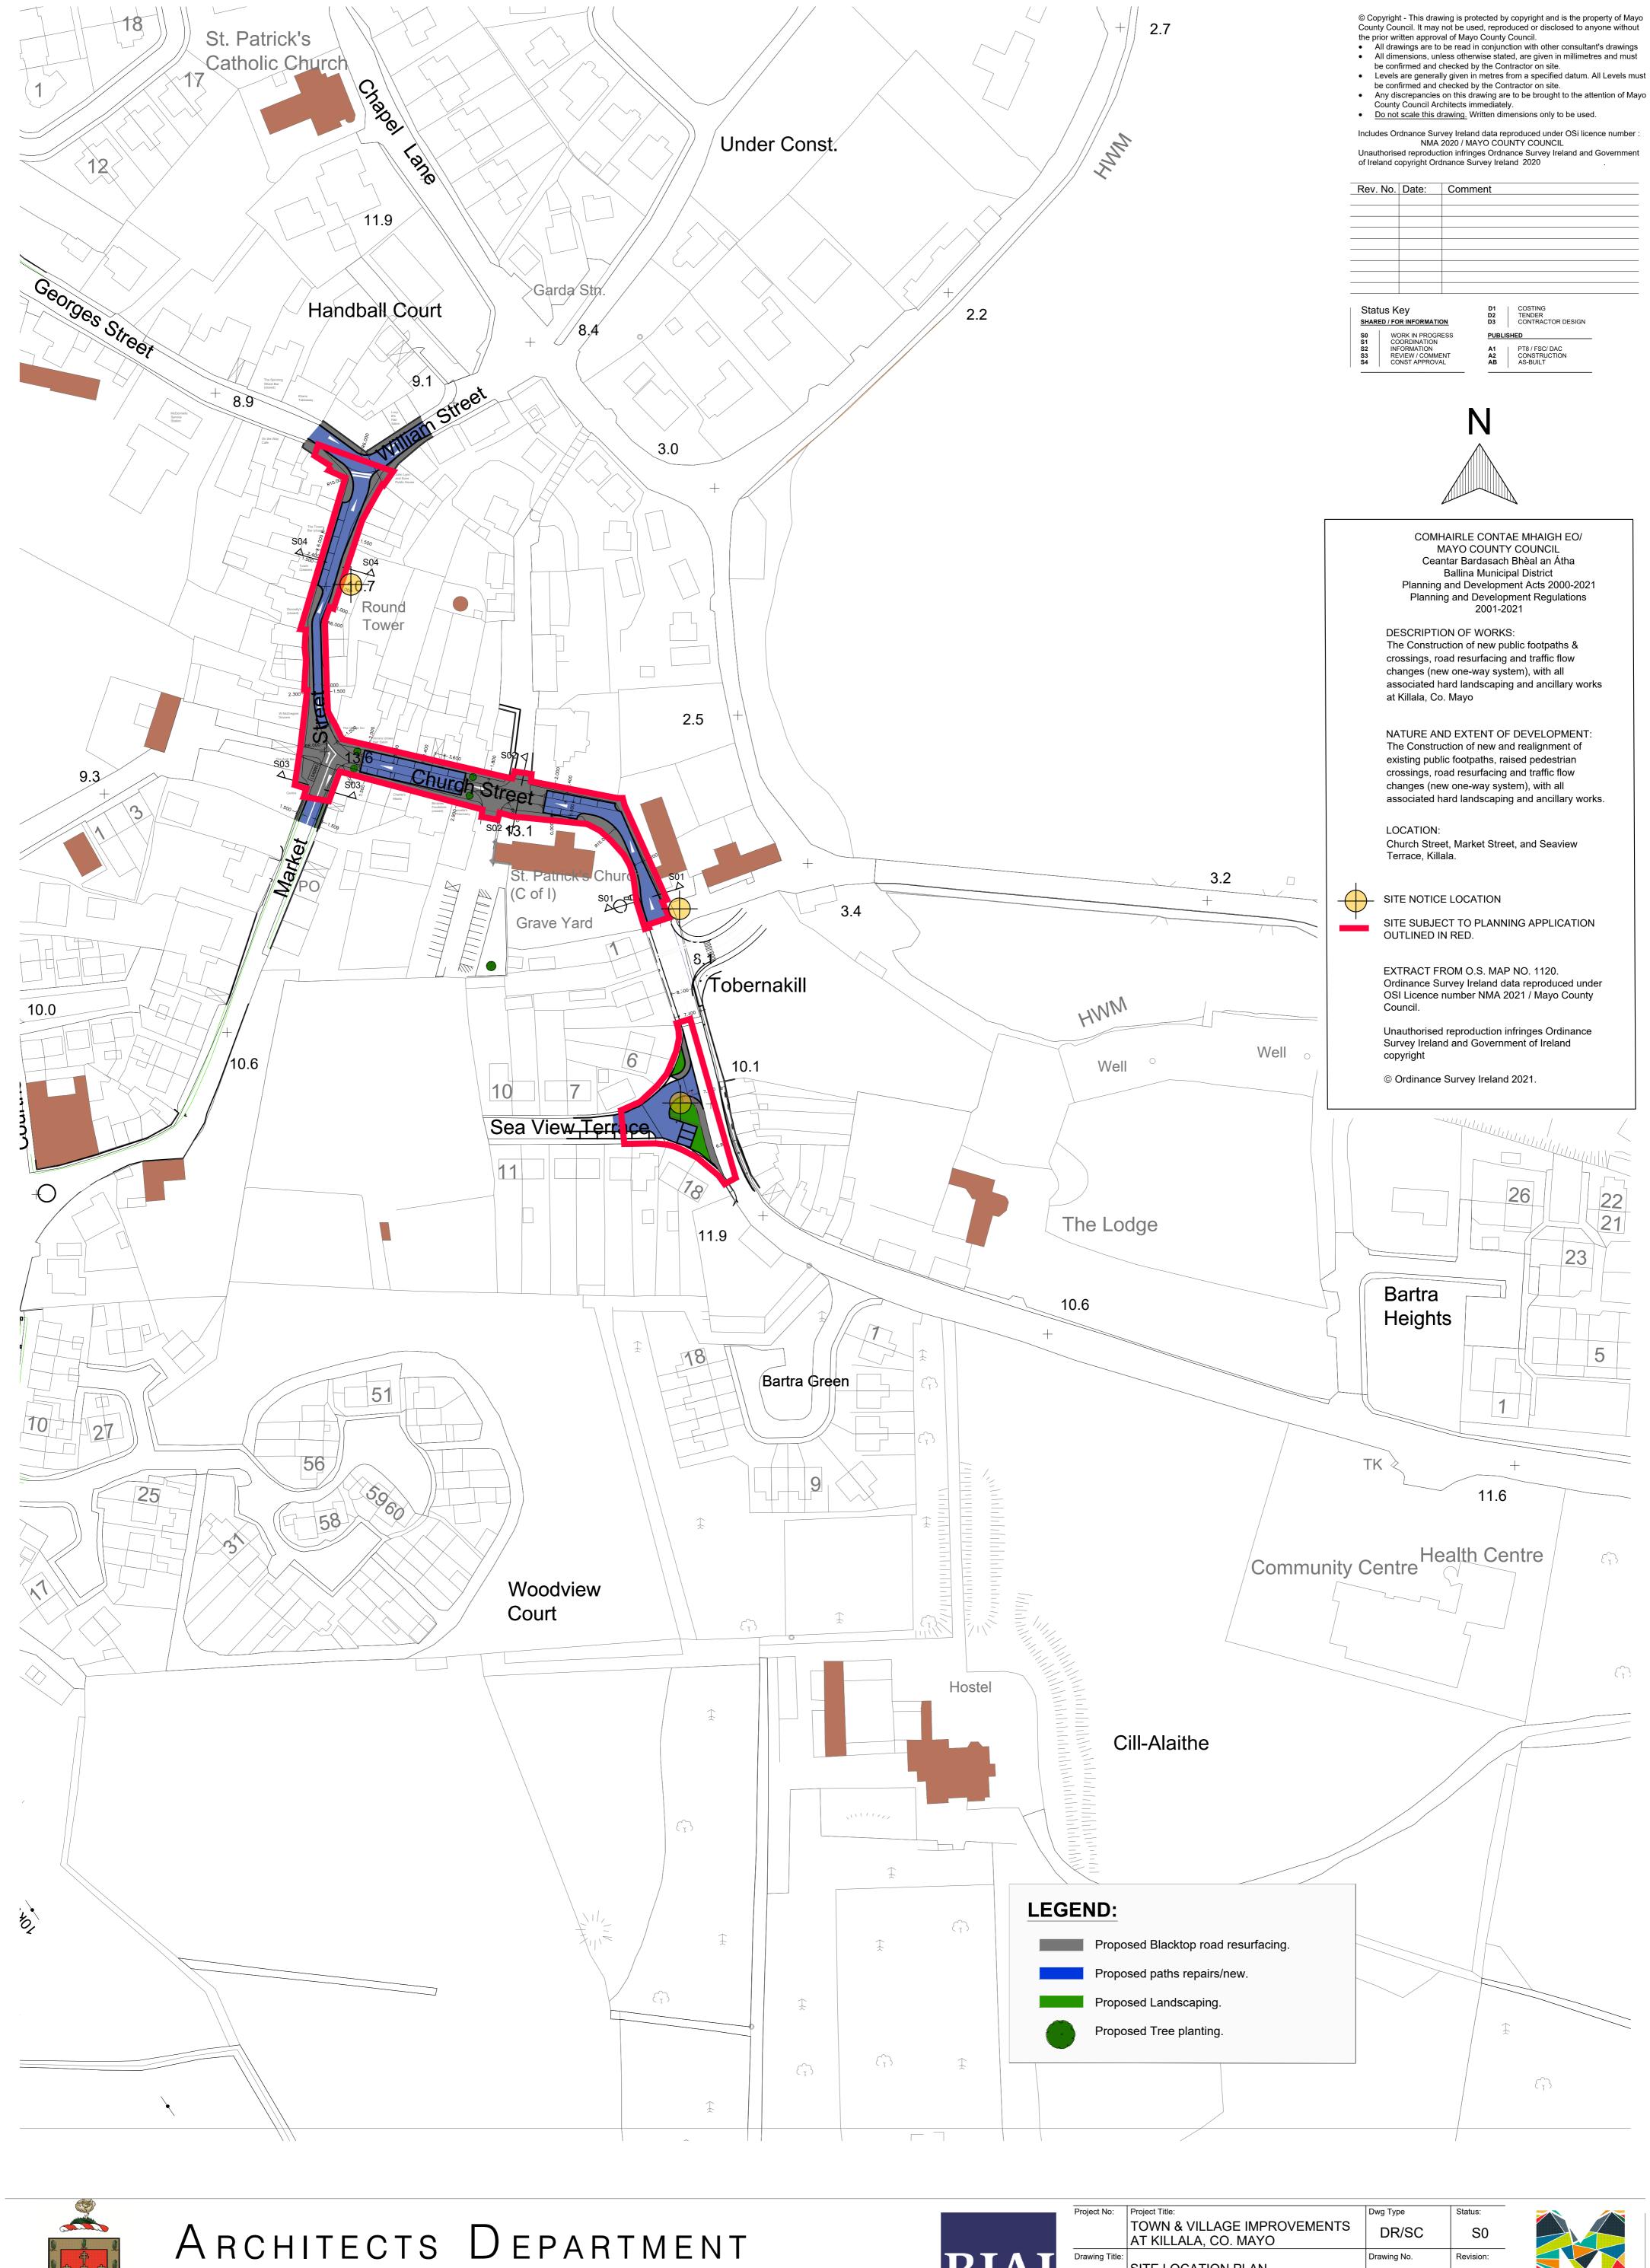

COMHAIRLE CONTAE MHAIGH EO/ MAYO COUNTY COUNCIL Ceantar Bardasach Bhèal an Átha Ballina Municipal District Planning and Development Acts 2000-2021 Planning and Development Regulations 2001-2021

DESCRIPTION OF WORKS: The Construction of new public footpaths & crossings, road resurfacing and traffic flow changes (new one-way system), with all associated hard landscaping and ancillary works at Killala, Co. Mayo

NATURE AND EXTENT OF DEVELOPMENT: The Construction of new and realignment of existing public footpaths, raised pedestrian crossings, road resurfacing and traffic flow changes (new one-way system), with all associated hard landscaping and ancillary works. LOCATION: Church Street, Market Street, and Seaview Terrace, Killala.

SITE NOTICE LOCATION

SITE SUBJECT TO PLANNING APPLICATION OUTLINED IN RED.

EXTRACT FROM O.S. MAP NO. 1120. Ordinance Survey Ireland data reproduced under OSI Licence number NMA 2021 / Mayo County

Unauthorised reproduction infringes Ordinance Survey Ireland and Government of Ireland

© Ordinance Survey Ireland 2021.

| Project No:    | Project T                | Title: |            |       |         |           |           |          | Dwg Type    | Status:      |
|----------------|--------------------------|--------|------------|-------|---------|-----------|-----------|----------|-------------|--------------|
| 0000           | Town                     | n Imp  | rovem      | ent   | : Wc    | orks a    | t Killa   | ala,     | DR/SC       | S0           |
| Drawing Title: |                          |        |            |       |         |           |           |          | Drawing No. | Revision:    |
|                | Road Sections - Proposed |        |            |       |         |           | E()03     |          |             |              |
|                |                          |        |            |       |         |           |           |          | Scale:      | First Issue: |
| Drawn By:      | MK                       | Proj N | o - Orig - | Cat - | LvI - 7 | Гуре - Ро | ole - No. | - Status |             |              |
| Checked By:    | RM                       | A-123  | - MCC -    |       | -       | Desig     | n А -     | - Design | As shown    | 25.10.2021   |