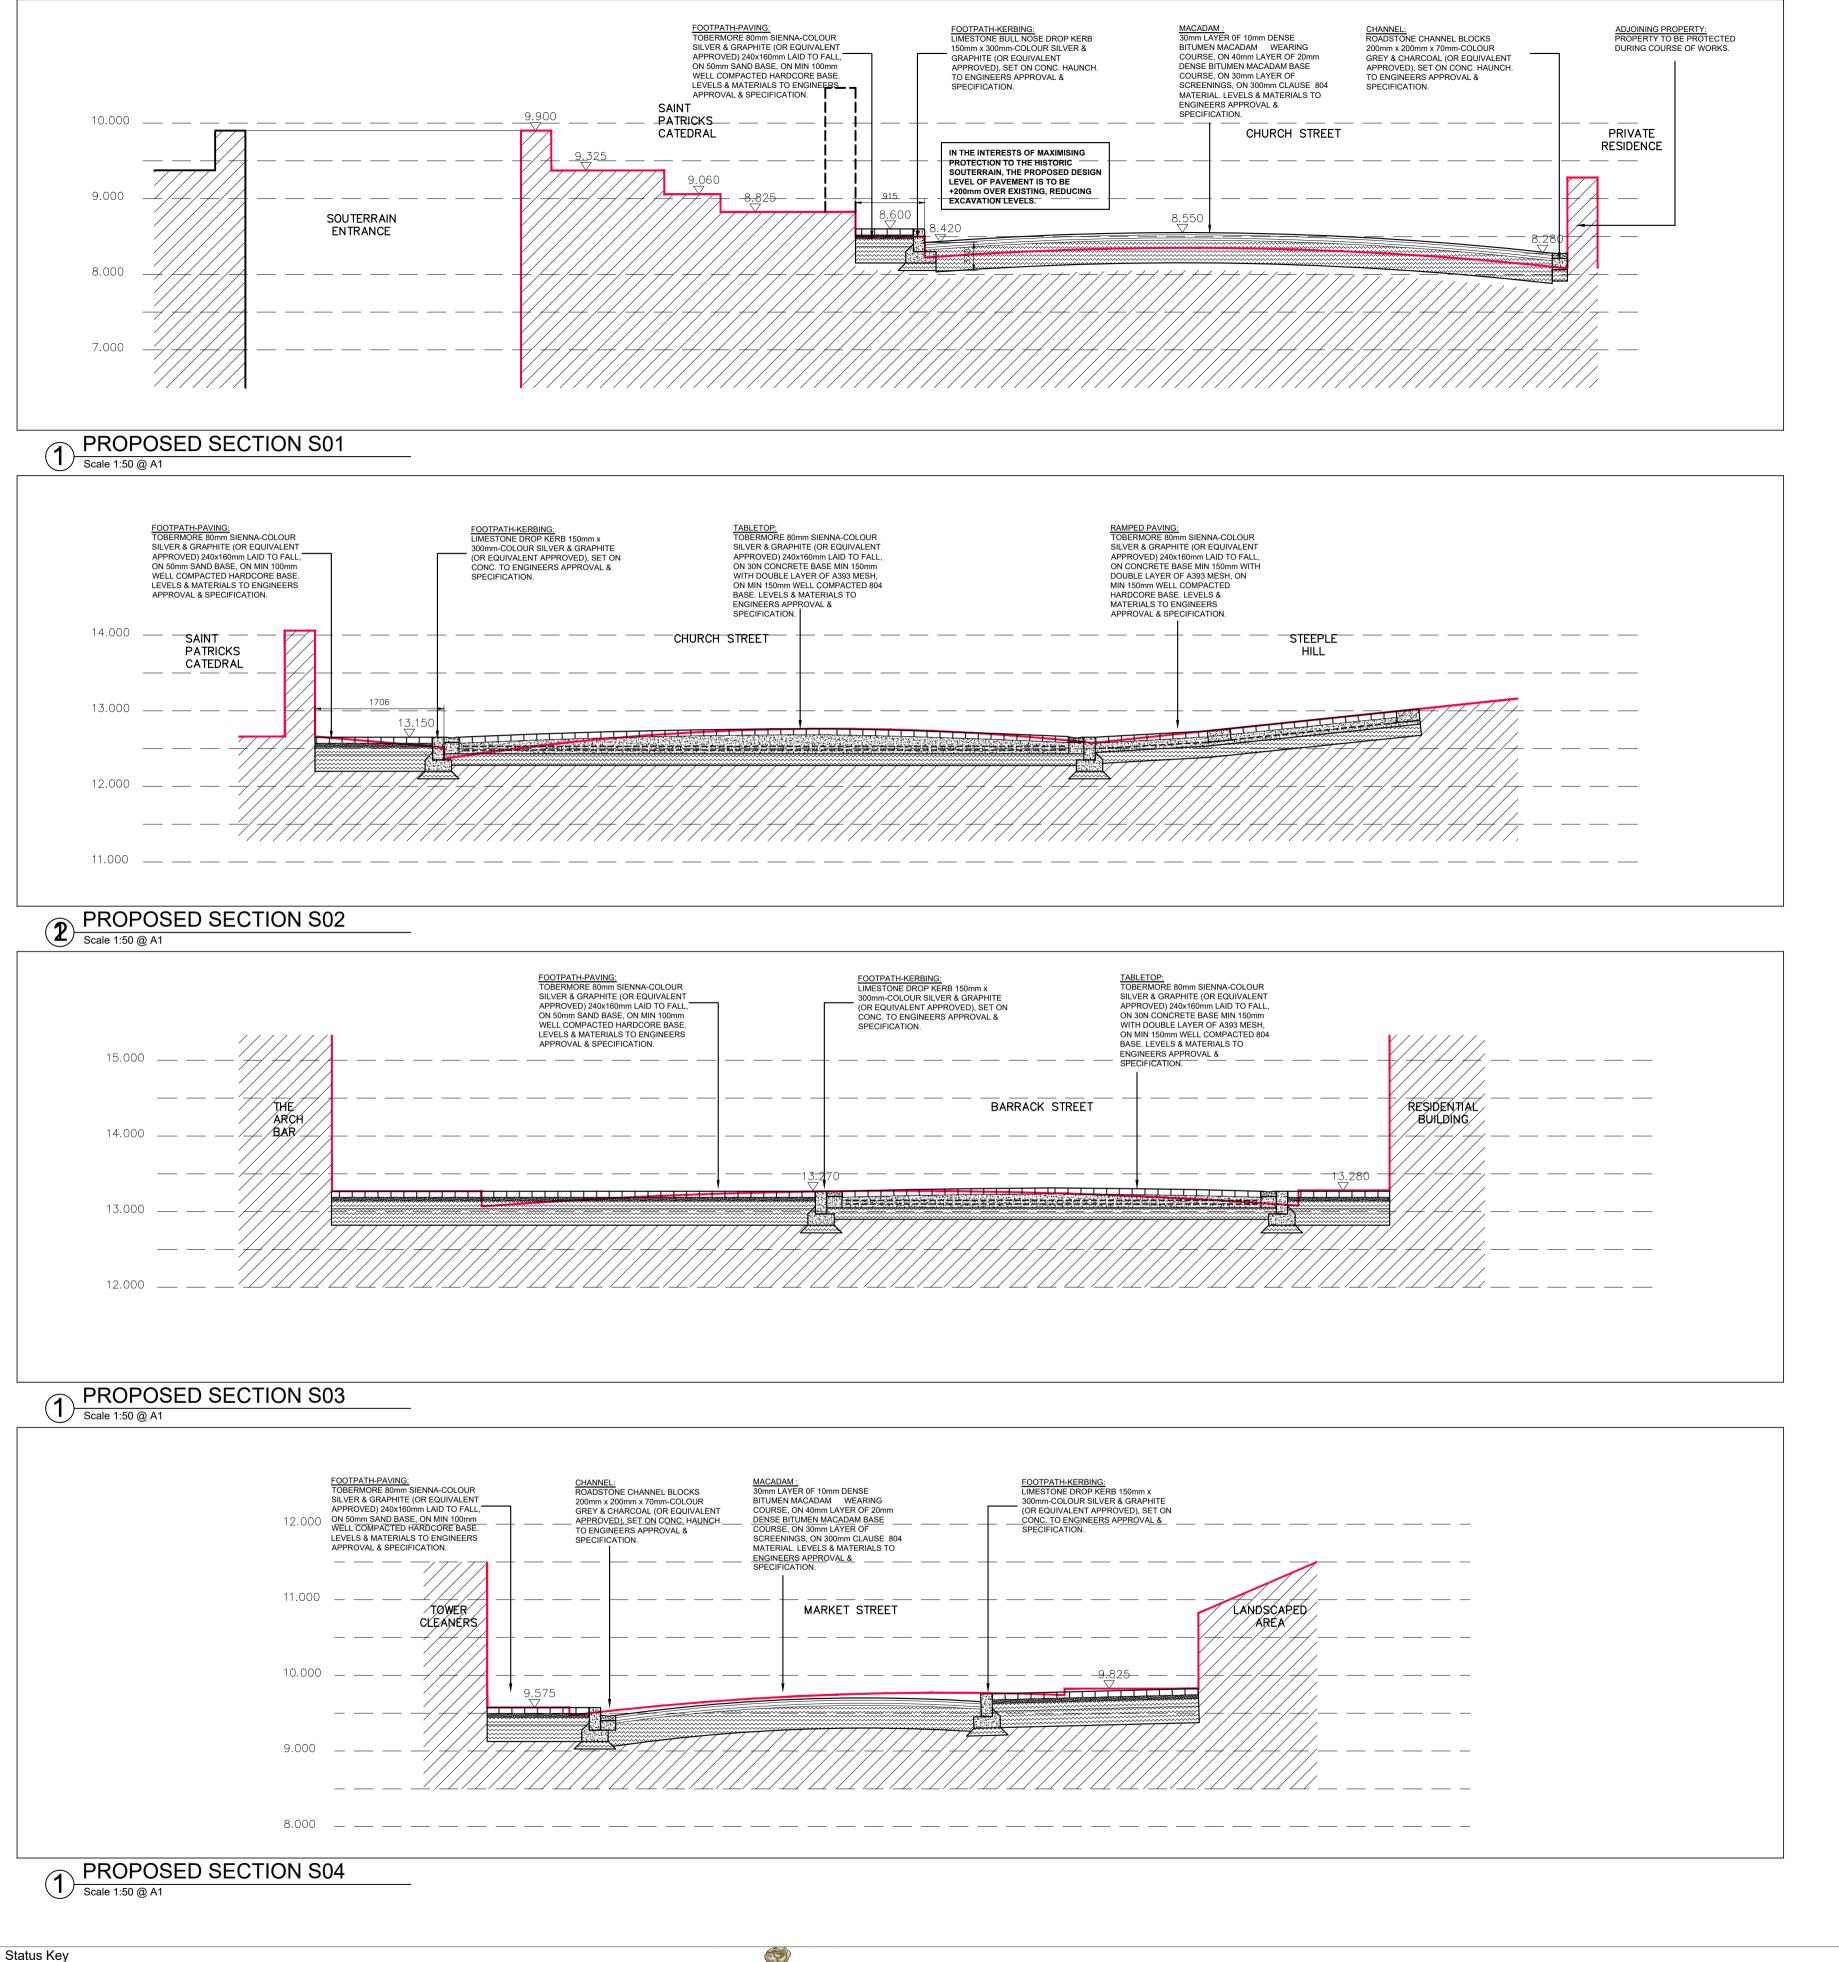

© Ordinance Survey Ireland 2021.

| Project No:    | Project T                | Title: |            |       |         |           |           |          | Dwg Type    | Status:      |
|----------------|--------------------------|--------|------------|-------|---------|-----------|-----------|----------|-------------|--------------|
| 0000           | Town                     | n Imp  | rovem      | ent   | : Wc    | orks a    | t Killa   | ala,     | DR/SC       | S0           |
| Drawing Title: |                          |        |            |       |         |           |           |          | Drawing No. | Revision:    |
|                | Road Sections - Proposed |        |            |       |         |           | E()03     |          |             |              |
|                |                          |        |            |       |         |           |           |          | Scale:      | First Issue: |
| Drawn By:      | MK                       | Proj N | o - Orig - | Cat - | LvI - 7 | Гуре - Ро | ole - No. | - Status |             |              |
| Checked By:    | RM                       | A-123  | - MCC -    |       | -       | Desig     | n А -     | - Design | As shown    | 25.10.2021   |

DETAIL B:

PEDESTRIAN CROSSING / TRAFFIC CALMING