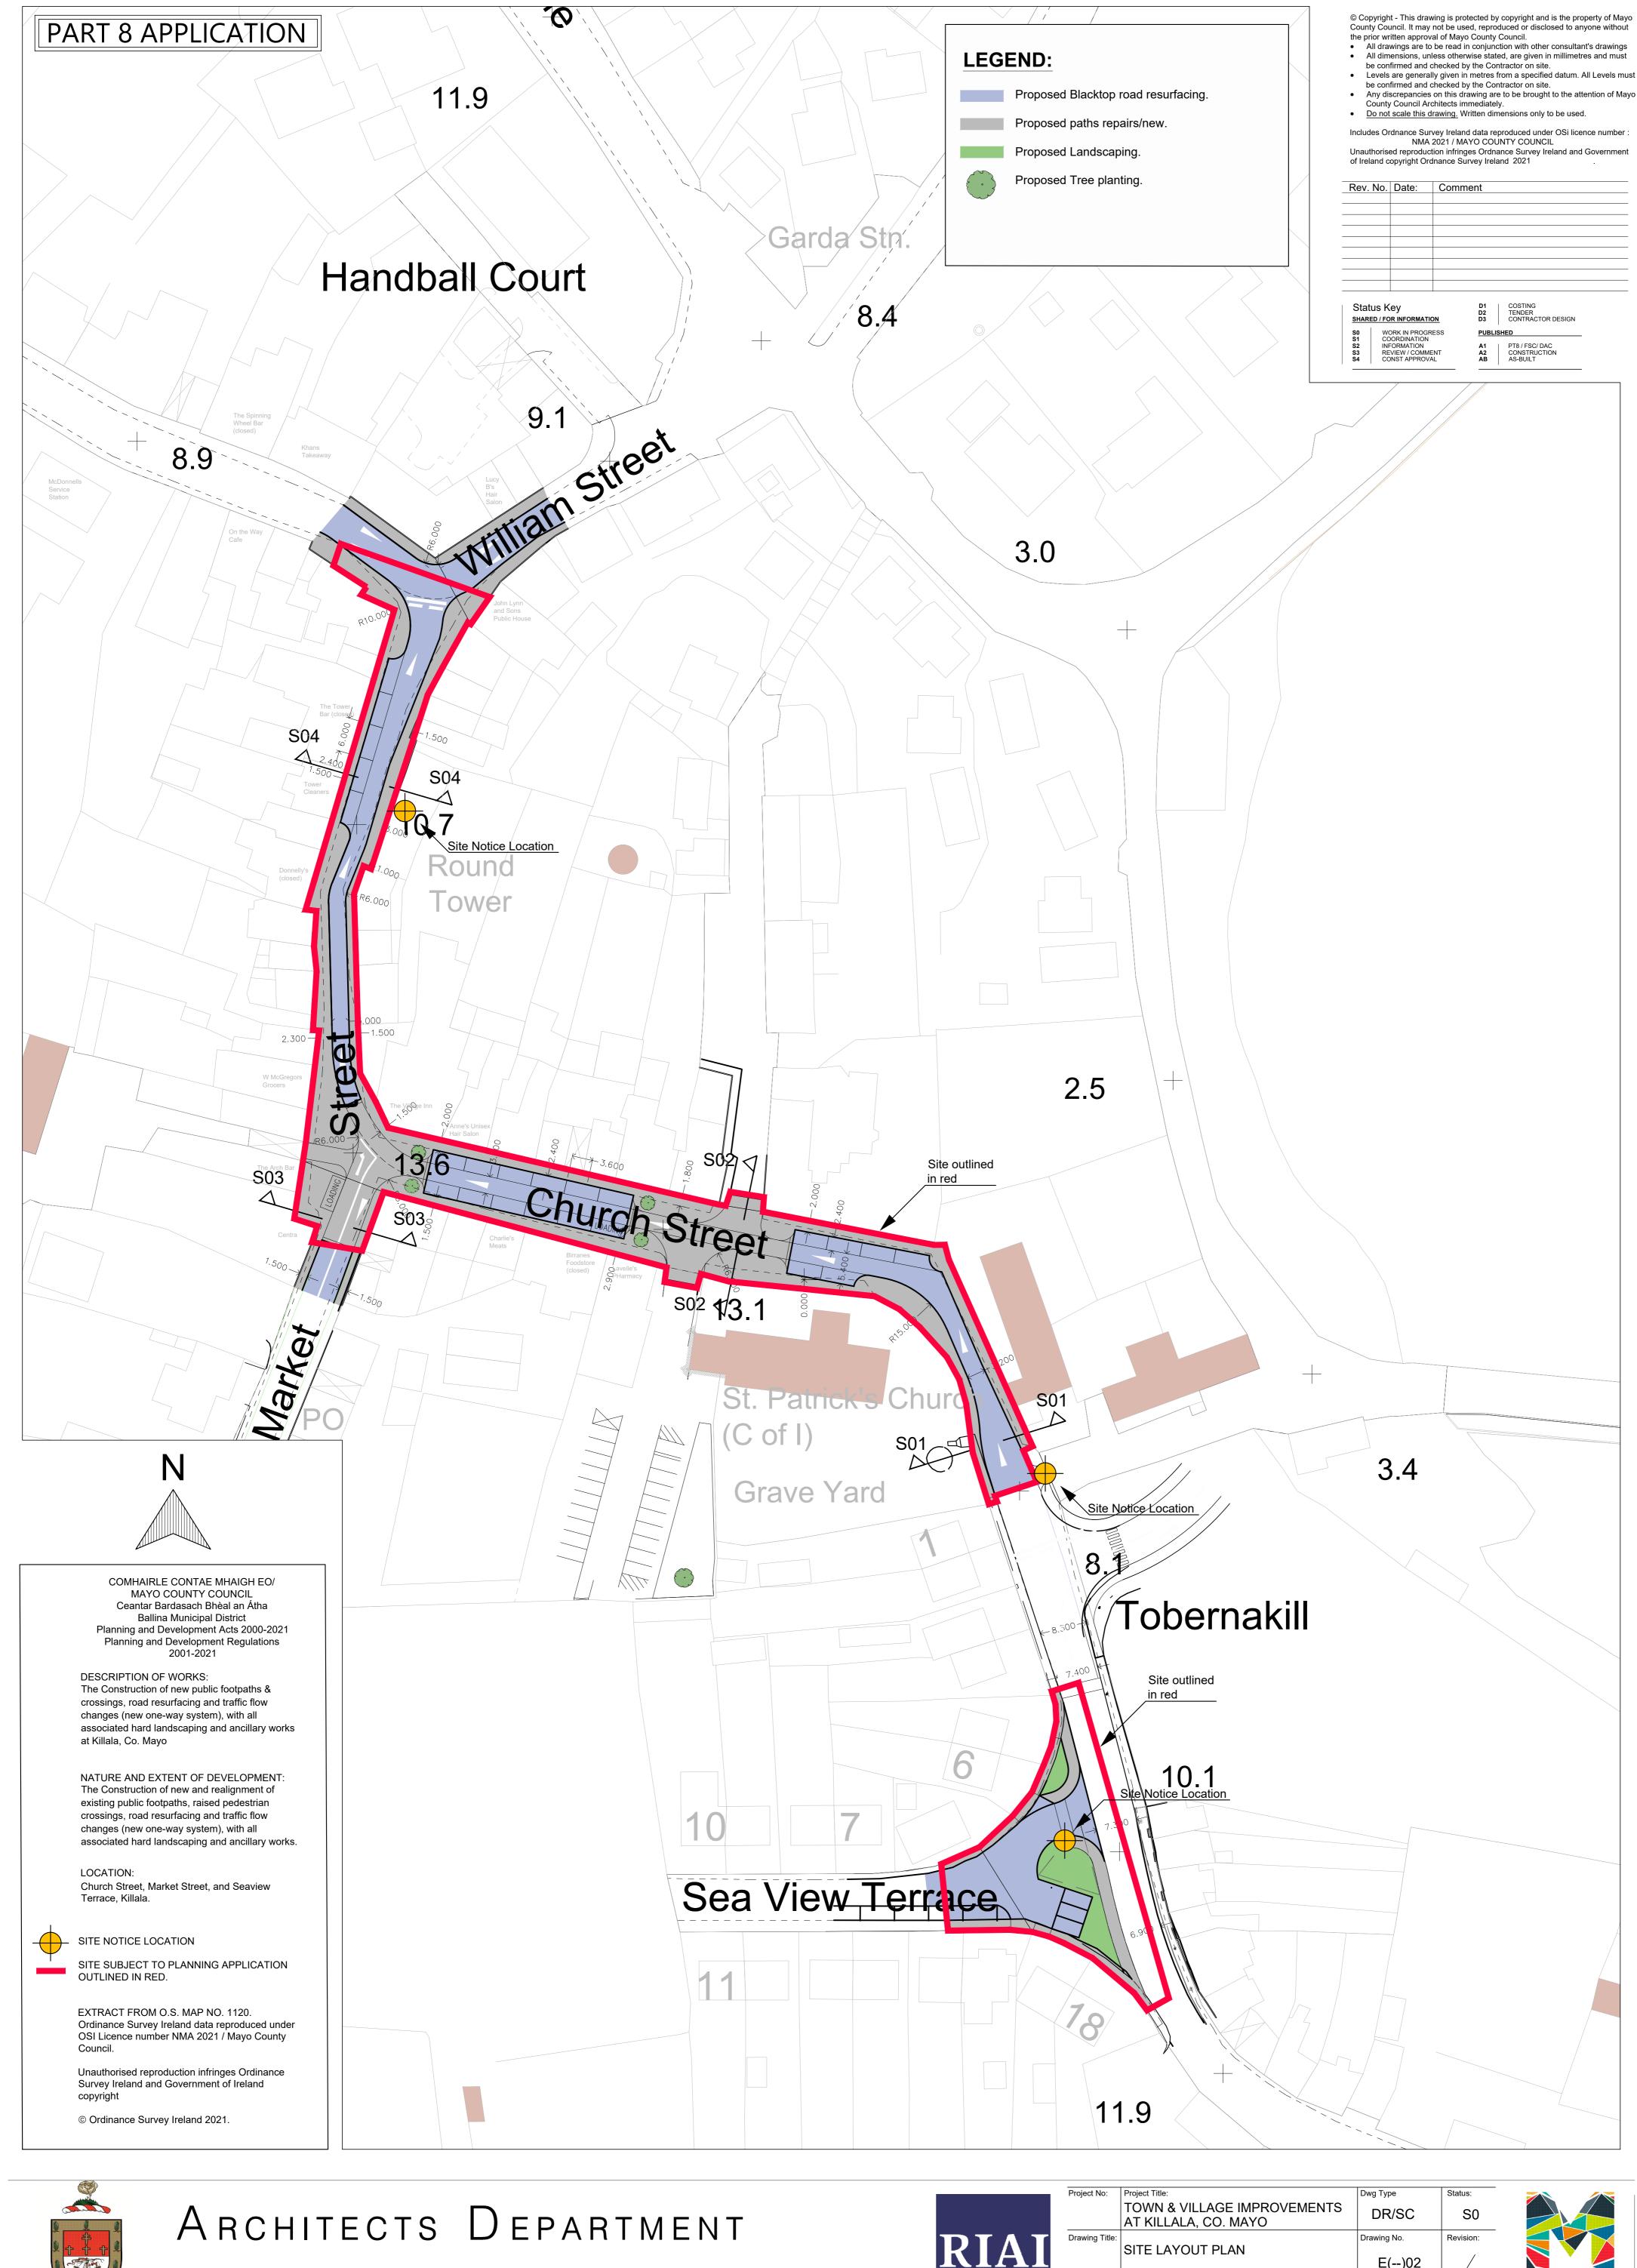

COMHAIRLE CONTAE MHAIGH EO/ MAYO COUNTY COUNCIL Ceantar Bardasach Bhèal an Átha Ballina Municipal District Planning and Development Acts 2000-2021 Planning and Development Regulations 2001-2021

DESCRIPTION OF WORKS: The Construction of new public footpaths & crossings, road resurfacing and traffic flow changes (new one-way system), with all associated hard landscaping and ancillary works at Killala, Co. Mayo

NATURE AND EXTENT OF DEVELOPMENT: The Construction of new and realignment of existing public footpaths, raised pedestrian crossings, road resurfacing and traffic flow changes (new one-way system), with all associated hard landscaping and ancillary works. LOCATION: Church Street, Market Street, and Seaview Terrace, Killala.

SITE NOTICE LOCATION

SITE SUBJECT TO PLANNING APPLICATION OUTLINED IN RED.

EXTRACT FROM O.S. MAP NO. 1120. Ordinance Survey Ireland data reproduced under OSI Licence number NMA 2021 / Mayo County

Unauthorised reproduction infringes Ordinance Survey Ireland and Government of Ireland

© Ordinance Survey Ireland 2021.

| Project No:    | Project T                | Title: |            |       |         |           |           |          | Dwg Type    | Status:      |
|----------------|--------------------------|--------|------------|-------|---------|-----------|-----------|----------|-------------|--------------|
| 0000           | Town                     | n Imp  | rovem      | ent   | : Wc    | orks a    | t Killa   | ala,     | DR/SC       | S0           |
| Drawing Title: |                          |        |            |       |         |           |           |          | Drawing No. | Revision:    |
|                | Road Sections - Proposed |        |            |       |         |           | E()03     |          |             |              |
|                |                          |        |            |       |         |           |           |          | Scale:      | First Issue: |
| Drawn By:      | MK                       | Proj N | o - Orig - | Cat - | LvI - 7 | Гуре - Ро | ole - No. | - Status |             |              |
| Checked By:    | RM                       | A-123  | - MCC -    |       | -       | Desig     | n А -     | - Design | As shown    | 25.10.2021   |