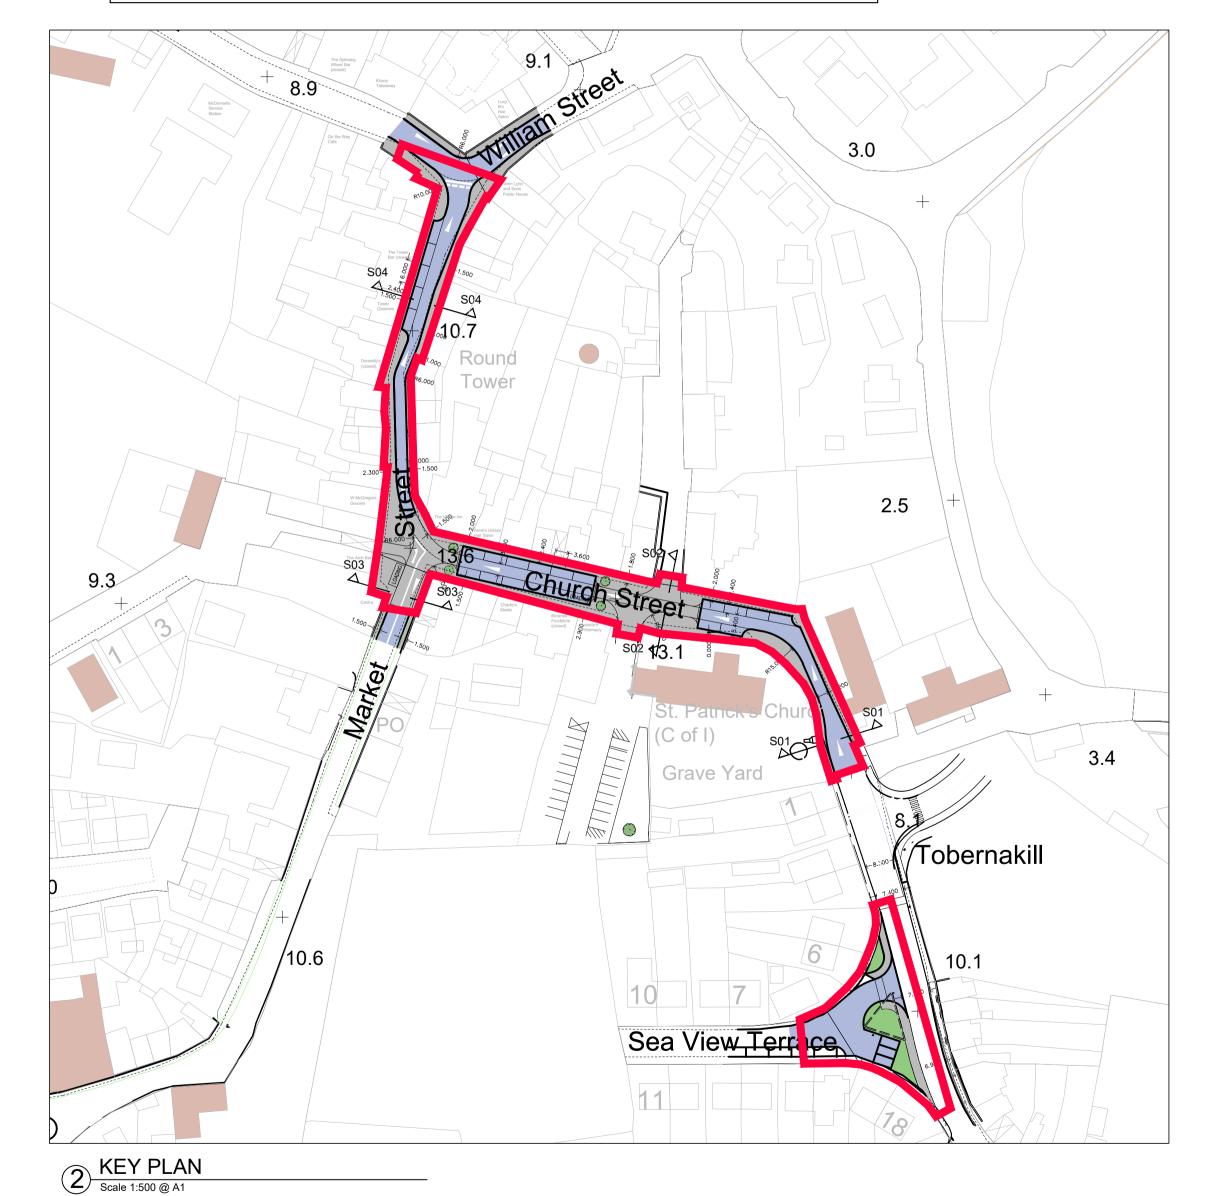

COMHAIRLE CONTAE MHAIGH EO/ MAYO COUNTY COUNCIL Ceantar Bardasach Bhèal an Átha Ballina Municipal District Planning and Development Acts 2000-2021 Planning and Development Regulations 2001-2021

DESCRIPTION OF WORKS: The Construction of new public footpaths & crossings, road resurfacing and traffic flow changes (new one-way system), with all associated hard landscaping and ancillary works at Killala, Co. Mayo

NATURE AND EXTENT OF DEVELOPMENT: The Construction of new and realignment of existing public footpaths, raised pedestrian crossings, road resurfacing and traffic flow changes (new one-way system), with all associated hard landscaping and ancillary works. LOCATION: Church Street, Market Street, and Seaview Terrace, Killala.