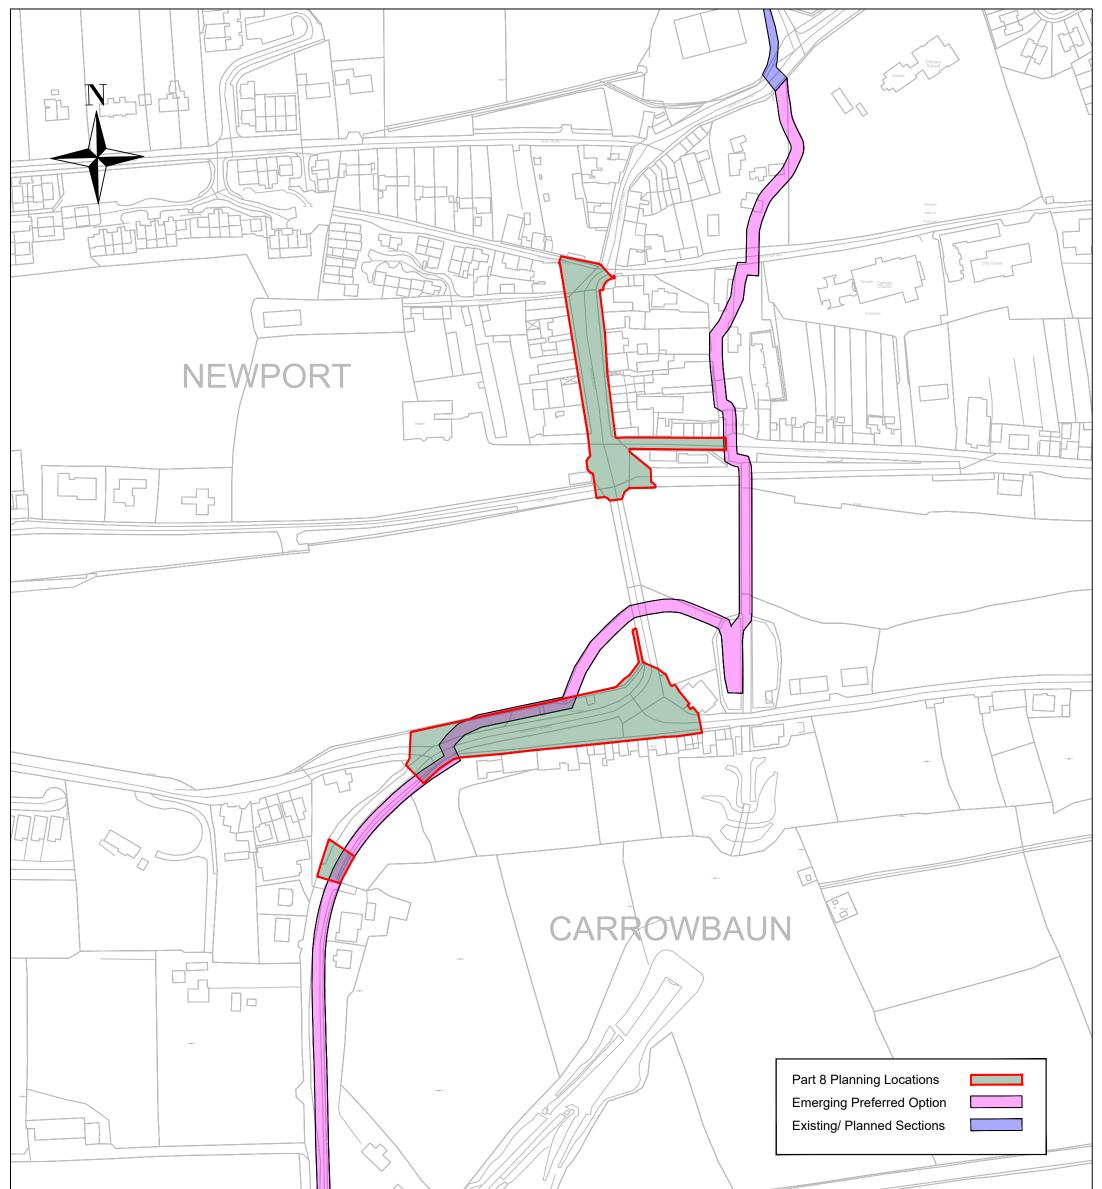

|                                                                                                                  |    | Tereia Court      |      |    |         |                                                                                             | 1.             | is indicative a<br>progress and<br>from consulta<br>further investi<br>structural sum<br>The Emerging<br>8m wide. This<br>the actual wide | g Preferred Option indicated on this drawing<br>and subject to change. It is a work in<br>could be modified as a result of feedback<br>ations, feedback from stakeholders or<br>igations such as as environmental or<br>veys.<br>g Preferred Option is generally shown as<br>s is indicative only and does not represent<br>dth of the proposed greenway development<br>ands acquired. |
|------------------------------------------------------------------------------------------------------------------|----|-------------------|------|----|---------|---------------------------------------------------------------------------------------------|----------------|-------------------------------------------------------------------------------------------------------------------------------------------|----------------------------------------------------------------------------------------------------------------------------------------------------------------------------------------------------------------------------------------------------------------------------------------------------------------------------------------------------------------------------------------|
| Includes Ordnance Survey Ireland data reproduced under OSI Licence<br>Number 2022/17 CCMA / Mayo County Council. | No | Amendment / Issue | Date | Ву | Checked | National Roads Off<br>Oifig Boithre Naisiunta Mhaigh                                        |                |                                                                                                                                           | Project:<br>Great Western Greenway -                                                                                                                                                                                                                                                                                                                                                   |
| Unauthorised reproduction infringes Ordnance Survey Ireland and                                                  |    |                   |      |    |         | Glenpark House, The Mall, Castlebar, County Mayo                                            |                |                                                                                                                                           | Newport Town                                                                                                                                                                                                                                                                                                                                                                           |
| Government of Ireland copyright.<br>© Ordnance Survey Ireland, 2023.                                             |    |                   |      |    |         | Head of Roads:<br>Paul Dolan BE, MIEI.<br>Senior Engineer:<br>Paul Hyland, BE, C.Eng, MIEI. |                |                                                                                                                                           | Title: Emerging Preferred Option                                                                                                                                                                                                                                                                                                                                                       |
|                                                                                                                  |    |                   |      |    |         |                                                                                             |                |                                                                                                                                           |                                                                                                                                                                                                                                                                                                                                                                                        |
|                                                                                                                  |    |                   |      |    |         |                                                                                             |                |                                                                                                                                           |                                                                                                                                                                                                                                                                                                                                                                                        |
|                                                                                                                  |    |                   |      |    |         | Tel: 094 903 8130<br>Fax: 094 903 4525<br>Web: www.regdesign.com                            |                | NATIONAL<br>ROADS                                                                                                                         | Scale:                                                                                                                                                                                                                                                                                                                                                                                 |
|                                                                                                                  |    |                   |      |    |         |                                                                                             |                | OTTRE                                                                                                                                     | Not To Scale                                                                                                                                                                                                                                                                                                                                                                           |
|                                                                                                                  |    |                   |      |    |         | Designed: Drawn:<br>PS/CC CC                                                                | Checked:<br>PS | Date:<br>Nov 2023                                                                                                                         | Drawing No: Revision No:<br>NRO/ MO 22-28957/203/01 0                                                                                                                                                                                                                                                                                                                                  |