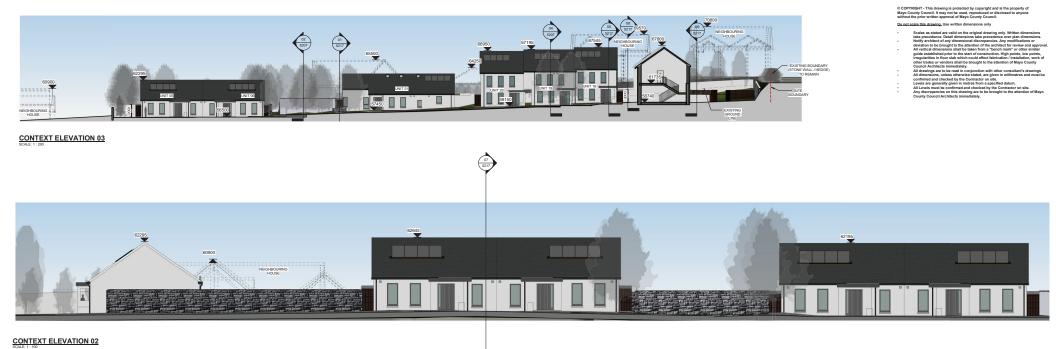

MAYO COUNTY COUNCIL

|      | Project No:                                                       | Project No:   Project Title: |                                               |                     | Status:      |         |
|------|-------------------------------------------------------------------|------------------------------|-----------------------------------------------|---------------------|--------------|---------|
|      | A571                                                              |                              | ng Development at<br>agh, Co. Mayo            | PT-8                | \$2          |         |
| RIAI | Drawing<br>Title:                                                 | CON                          | TEXT ELEVATIONS                               | Drawing No.<br>5207 | Revision:    |         |
|      |                                                                   |                              |                                               | Scale:              | First Issue: |         |
|      | Drawn By:                                                         | MW                           | No Orig - Cat - Lvl - Type - Role - No Status | As indicated        | 2018.08.23   | MAYO IF |
|      | Checked By: Checker   A571 - MCC - PT-8 - XX - DR - A - 5207 - S2 |                              |                                               | As mulcated         | 2010.0025    | MAIO.IE |