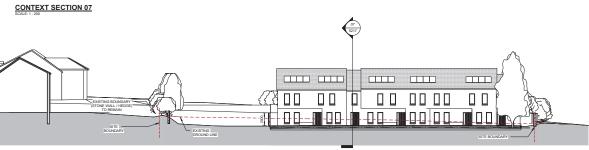

## CONTEXT SECTION 08





## ARCHITECTS DEPARTMENT MAYO COUNTY COUNCIL

| RIAI | Project No:<br>A571 | Project Title:<br>Housing Development at<br>Kiltimagh, Co. Mayo |                                               | Dwg Type<br>PT-8    |
|------|---------------------|-----------------------------------------------------------------|-----------------------------------------------|---------------------|
|      | Drawing<br>Title:   | CONTEXT SECTIONS                                                |                                               | Drawing No.<br>5217 |
|      |                     |                                                                 |                                               | Scale:              |
|      | Drawn By:           | Author