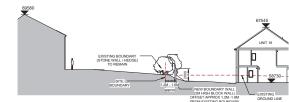

## CONTEXT SECTION 08

## ARCHITECTS DEPARTMENT MAYO COUNTY COUNCIL

| RIAI | Project No:<br>A571 | Project Title:<br>Housing Development at<br>Kiltimagh, Co. Mayo |                                               | Dwg Type<br>PT-8    |
|------|---------------------|-----------------------------------------------------------------|-----------------------------------------------|---------------------|
|      | Drawing<br>Title:   | CONTEXT SECTIONS                                                |                                               | Drawing No.<br>5217 |
|      |                     |                                                                 |                                               | Scale:              |
|      | Drawn By:           | Author                                                          | No Orig - Cat - Lvl - Type - Role - No Status | As indicate         |
|      | Checked By:         | Chacker                                                         | A571 - MCC - DT-0 - VV - A - 5217 - 52        |                     |