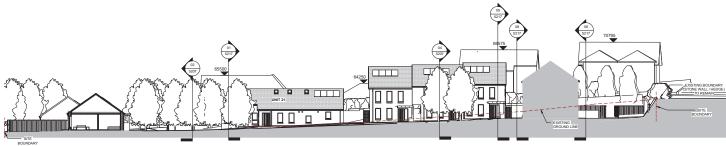

## CONTEXT SECTION 08

## ARCHITECTS DEPARTMENT MAYO COUNTY COUNCIL

| RIAI | Project No:<br>A571 | Project Title:<br>Housing Development at<br>Kiltimagh, Co. Mayo |                                               | Dwg Type<br>PT-8    |
|------|---------------------|-----------------------------------------------------------------|-----------------------------------------------|---------------------|
|      | Drawing<br>Title:   | CONTEXT SECTIONS                                                |                                               | Drawing No.<br>5217 |
|      |                     |                                                                 |                                               | Scale:              |
|      | Drawn By:           | Author                                                          | No Orig - Cat - Lvl - Type - Role - No Status | As indicate         |
|      | Checked By:         | Chacker                                                         | A571 - MCC - DT-0 - VV - A - 5217 - 52        |                     |