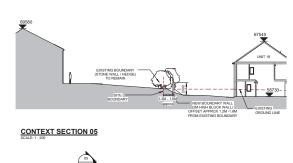

## CONTEXT SECTION 08

## ARCHITECTS DEPARTMENT MAYO COUNTY COUNCIL

| RIAI | Project No:<br>A571 | Project Title:<br>Housing Development at<br>Kiltimagh, Co. Mayo |                                               | Dwg Type<br>PT-8    |
|------|---------------------|-----------------------------------------------------------------|-----------------------------------------------|---------------------|
|      | Drawing<br>Title:   | CONTEXT SECTIONS                                                |                                               | Drawing No.<br>5217 |
|      |                     |                                                                 |                                               | Scale:              |
|      | Drawn By:           | Author                                                          | No Orig - Cat - Lvl - Type - Role - No Status | As indicate         |
|      | Checked By:         | Chacker                                                         | A571 - MCC - DT-0 - VV - A - 5217 - 52        |                     |