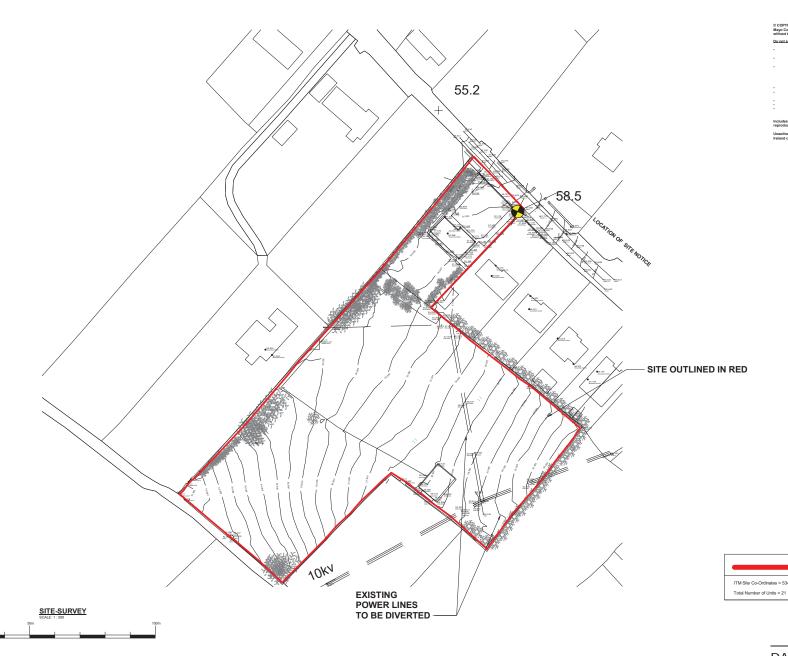

## PART 8 APPLICATION

SITE BOUNDARY OUTLINED IN RED. AREA APPROX 2.8 ACRES (1.13 HA)

LEGEND

ARCHITECTS DEPARTMENT
MAYO COUNTY COUNCIL

| Project No:       | Project Title:                                |                                               | Dwg Type     | Status   |
|-------------------|-----------------------------------------------|-----------------------------------------------|--------------|----------|
| A571              | Housing Development at<br>Kiltimagh, Co. Mayo |                                               | PT-8         | S2       |
| Drawing<br>Title: | EXISTING SITE SURVEY                          |                                               | Drawing No.  | Revision |
|                   |                                               |                                               | 5200         | A        |
|                   |                                               |                                               | Scale:       | First Is |
| Drawn By:         | GC                                            | No Orig - Cat - Lvl - Type - Role - No Status | As indicated | 2018.0   |
| Checked By:       | JE                                            | A571 - MCC - PT-8 - XX - DR - A - 5200 - S2   | As indicated |          |