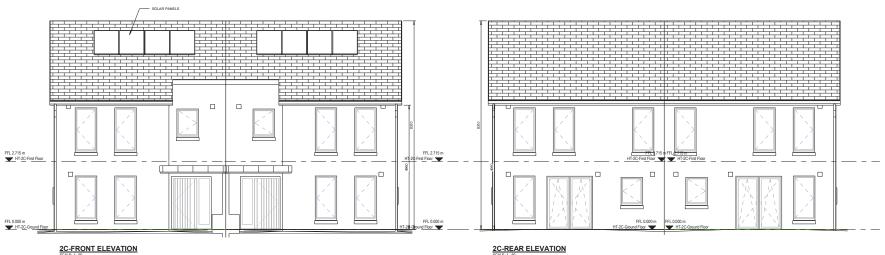

## 2C-SIDE ELEVATION

BLACK SLATE OR TILE FINISH

CODE 5 LEAD FLASHING AT ROOF JUNCTIONS PV CELLS TO ROOF TO M+E SPEC

FASCIA & SOFFIT TO MATCH RAINWATER PRODUCTS.

PRE-CAST CONCRETE CILLS

NAP PLASTER FINISH WITH PAINTED FINISH TO WALLS GENERALLY