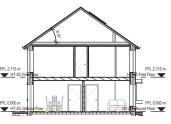

yo |                                               | PT-8         | <b>S2</b>    |     |
|       | HOUS                                          | SE TYPE 2C - PLAN, SECTION.                   | Drawing No.  | Revision:    |     |
|       | ELEVATION                                     |                                               | 5213         | Α            |     |
|       |                                               |                                               | Scale:       | First Issue: |     |
| ly:   | GC                                            | No Orig - Cat - Lvl - Type - Role - No Status | As indicated | 2018.08.23   | MAV |
| d By: | SW                                            | A571 - MCC - PT-8 - XX - DR - A - 5213 - S2   |              |              | INV |



## 2C TYPICAL SECTION

STORE

**RIAI** 



## 2C-SIDE ELEVATION

BLACK SLATE OR TILE FINISH

CODE 5 LEAD FLASHING AT ROOF JUNCTIONS PV CELLS TO ROOF TO M+E SPEC

FASCIA & SOFFIT TO MATCH RAINWATER PRODUCTS.

PRE-CAST CONCRETE CILLS

NAP PLASTER FINISH WITH PAINTED FINISH TO WALLS GENERALLY

| HOUS E TYPE 2C 2-BED 2 STOREY (4<br>PERSON) |                     |                     |  |  |  |  |
|---------------------------------------------|---------------------|---------------------|--|--|--|--|
| ROOM NUMBER                                 | ROOM NAME           | AREA                |  |  |  |  |
| :01                                         | HALLWAY             | 7.95 m²             |  |  |  |  |
| :02                                         | LIVING              | 13.94 m²