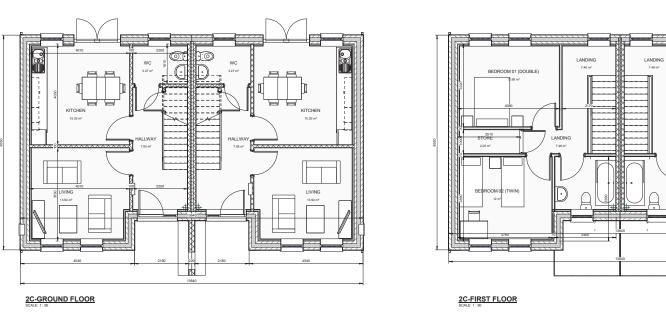

| HOUS E TYPE 2C 2-BED 2 STOREY (4<br>PERSON) |                     |                     |  |  |  |  |
|---------------------------------------------|---------------------|---------------------|--|--|--|--|
| ROOM NUMBER                                 | ROOM NAME           | AREA                |  |  |  |  |
| :01                                         | HALLWAY             | 7.95 m²             |  |  |  |  |
| :02                                         | LIVING              | 13.94 m²            |  |  |  |  |
| :03                                         | KITCHEN             | 15.35 m²            |  |  |  |  |
| :04                                         | WC                  | 3.27 m <sup>t</sup> |  |  |  |  |
| :05                                         | STORE               | 1.28 m²             |  |  |  |  |
| 311                                         | LANDING             | 7.46 m²             |  |  |  |  |
| .12                                         | BEDROOM 01 (DOUBLE) | 12.69 m²            |  |  |  |  |
| .13                                         | STORE               | 2.25 m²             |  |  |  |  |
| .14                                         | BEDROOM 02 (TWIN)   | 12 m²               |  |  |  |  |
|                                             |                     |                     |  |  |  |  |