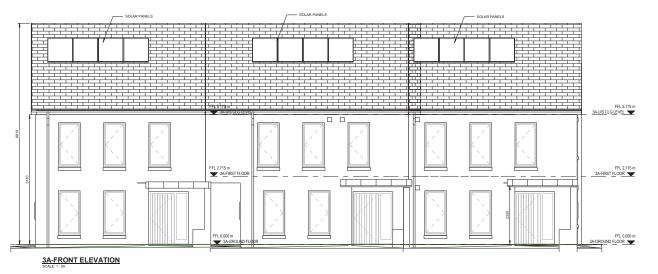

3A-SIDE ELEVATION 1

3A - TYPICAL SECTION

ARCHITECTS DEPARTMENT MAYO COUNTY COUNCIL

| Project No:       | Project Title:                                |                                               | Dwg Type            |  |
|-------------------|-----------------------------------------------|-----------------------------------------------|---------------------|--|
| A571              | Housing Development at<br>Kiltimagh, Co. Mayo |                                               | PT-8                |  |
| Drawing<br>Title: | HOUSE TYPE 3A - SECTION,<br>ELEVATION         |                                               | Drawing No.<br>5212 |  |
|                   |                                               |                                               | Scale:              |  |
| Drawn By:         | GC                                            | No Orig - Cat - Lvl - Type - Role - No Status | As indicated        |  |
| Checked By:       | SW                                            | A571 - MCC - PT-8 - XX - DR - A - 5212 - S2   | As illuicateu       |  |