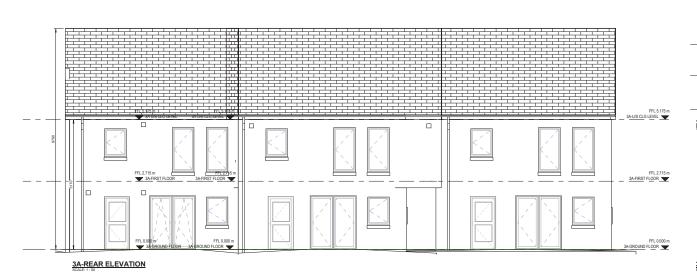

3A-SIDE ELEVATION 1

3A - TYPICAL SECTION

ARCHITECTS DEPARTMENT MAYO COUNTY COUNCIL

| Project No:       | Project Title:                                |                                               | Dwg Type            |  |
|-------------------|-----------------------------------------------|-----------------------------------------------|---------------------|--|
| A571              | Housing Development at<br>Kiltimagh, Co. Mayo |                                               | PT-8                |  |
| Drawing<br>Title: | HOUSE TYPE 3A - SECTION,<br>ELEVATION         |                                               | Drawing No.<br>5212 |  |
|                   |                                               |                                               | Scale:              |  |
| Drawn By:         | GC                                            | No Orig - Cat - Lvl - Type - Role - No Status | As indicated        |  |
| Checked By:       | SW                                            | A571 - MCC - PT-8 - XX - DR - A - 5212 - S2   | As illuicateu       |  |