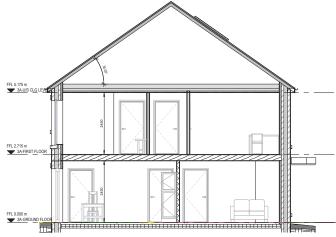

3A-SIDE ELEVATION 1

3A - TYPICAL SECTION

ARCHITECTS DEPARTMENT MAYO COUNTY COUNCIL

| Project No:       | Project Title:                                |                                               | Dwg Type            |  |
|-------------------|-----------------------------------------------|-----------------------------------------------|---------------------|--|
| A571              | Housing Development at<br>Kiltimagh, Co. Mayo |                                               | PT-8                |  |
| Drawing<br>Title: | HOUSE TYPE 3A - SECTION,<br>ELEVATION         |                                               | Drawing No.<br>5212 |  |
|                   |                                               |                                               | Scale:              |  |
| Drawn By:         | GC                                            | No Orig - Cat - Lvl - Type - Role - No Status | As indicated        |  |
| Checked By:       | SW                                            | A571 - MCC - PT-8 - XX - DR - A - 5212 - S2   | As illuicateu       |  |