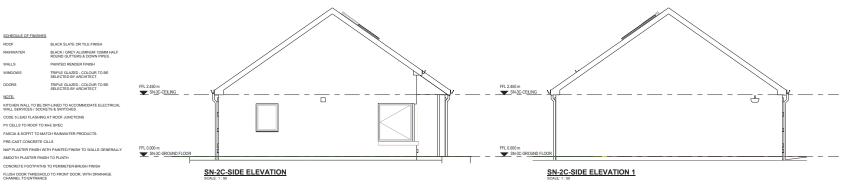

| SPECIAL NEEDS HOUSE TYPE - SN 3-BED<br>BUNGALOW (5 PERSON) |                  |                      |
|------------------------------------------------------------|------------------|----------------------|
| ROOM NUMBER                                                | ROOM NAME        | AREA                 |
| SN                                                         |                  |                      |
| SN.01                                                      | HALLWAY          | 16.03 m <sup>e</sup> |
| SN.02                                                      | LIVING ROOM      | 14.75 m²             |
| SN.03                                                      | KITCHEN / DINING | 20.23 m <sup>e</sup> |
| SN.04                                                      | UTILITY          | 3.44 m <sup>e</sup>  |
| SN.05                                                      | HOTPRESS         | 2.18 m <sup>t</sup>  |
| SN.06                                                      | BEDROOM-03       | 8.74 m²              |
| SN.07                                                      | PHYSIO / STORAGE | 8.4 m²               |
| SN.08                                                      | BEDROOM-02       | 18.25 m <sup>e</sup> |
| SN.09                                                      | EN-SUITE         | 10.86 m <sup>e</sup> |
| SN.10                                                      | BATHROOM         | 7.35 m²              |