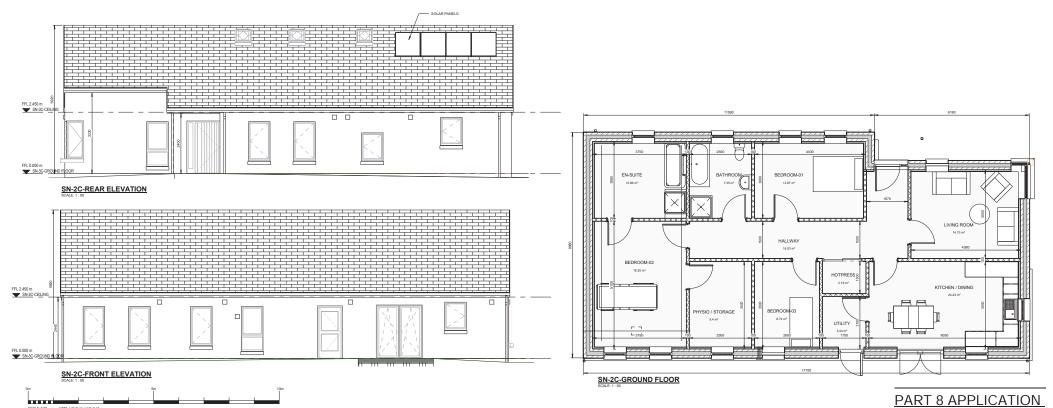

| SPECIAL NEEDS HOUSE TYPE - SN 3-BED<br>BUNGALOW (5 PERSON) |                  |                      |
|------------------------------------------------------------|------------------|----------------------|
| ROOM NUMBER                                                | ROOM NAME        | AREA                 |
| SN                                                         |                  |                      |
| SN.01                                                      | HALLWAY          | 16.03 m <sup>e</sup> |
| SN.02                                                      | LIVING ROOM      | 14.75 m²             |
| SN.03                                                      | KITCHEN / DINING | 20.23 m <sup>e</sup> |
| SN.04                                                      | UTILITY          | 3.44 m <sup>e</sup>  |
| SN.05                                                      | HOTPRESS         | 2.18 m <sup>t</sup>  |
| SN.06                                                      | BEDROOM-03       | 8.74 m²              |
| SN.07                                                      | PHYSIO / STORAGE | 8.4 m²               |
| SN.08                                                      | BEDROOM-02       | 18.25 m <sup>e</sup> |
| SN.09                                                      | EN-SUITE         | 10.86 m <sup>e</sup> |
| SN.10                                                      | BATHROOM         | 7.35 m²              |