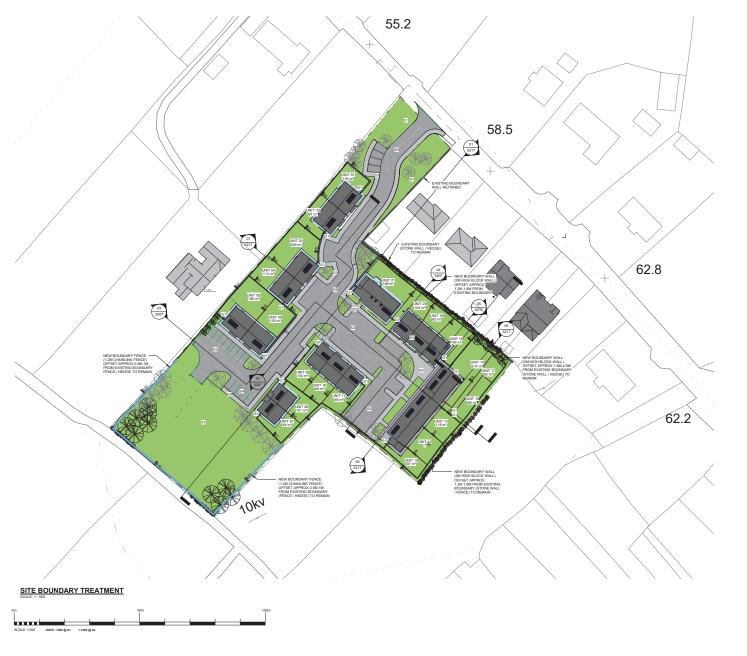

PROPOSED BOUNDARY TREATMENT & SURFACE FINISH LEGEND

LL GARDENS TO BE ROTAVATED, RAKED, LEANED, GRADED, ROLLED AND SEEDED

S1 S2 reproduced under OSI licence number : NMA 2019 / MAYO COUNTY COU

Unauthorised reproduction infringes Ordnance Survey Ireland and Government of

## PART 8 APPLICATION

ARCHITECTS DEPARTMENT
MAYO COUNTY COUNCIL

| Project No:       | Project Title:                                          |                                            | Dwg Type     | Statu |
|-------------------|---------------------------------------------------------|--------------------------------------------|--------------|-------|
| A571              |                                                         | ng Development at<br>agh, Co. Mayo         | PT-8         | S     |
| Drawing<br>Title: | SITE BOUNDARY TREATMENTS                                |                                            | Drawing No.  | Revis |
|                   |                                                         |                                            | 5203         | 1     |
|                   |                                                         |                                            | Scale:       | First |
| Drawn By:         | Jf .                                                    | No Orig - Cat - Lvl - Type - Role - No Sta | As indicated | 2018  |
| Checked By        | By: Checker A571 - MCC - PT-8 - XX - DR - A - 5203 - S2 |                                            |              | 2010. |

ALL WALL HEIGHTS REFERENCED ARE TAKEN FROM GARDEN LEVEL OF THE WALL / BOUNDARY