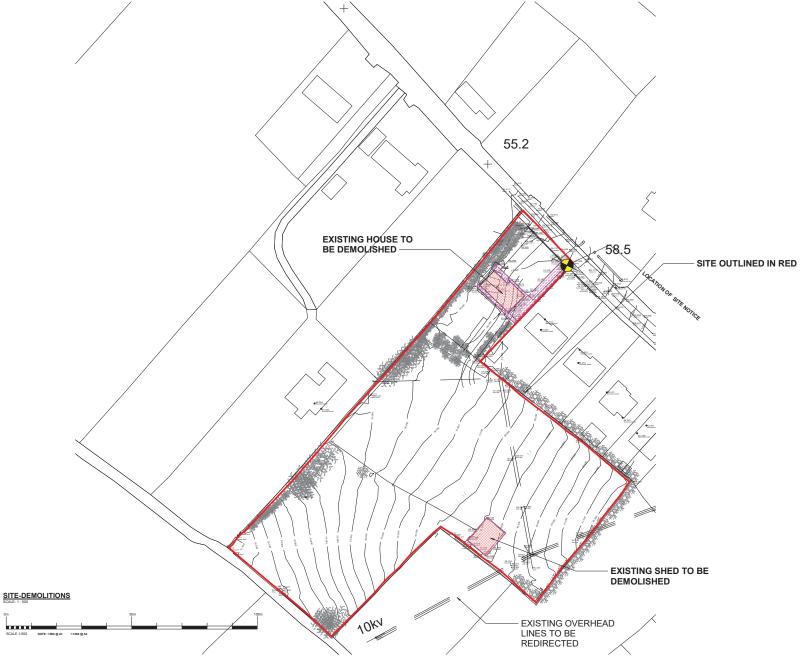

| DEMOLITIONS LEGEND |                                                           |  |  |  |
|--------------------|-----------------------------------------------------------|--|--|--|
|                    | SITE BOUNDARY                                             |  |  |  |
|                    | EXISTING HOUSE<br>TO BE<br>DEMOLISHED                     |  |  |  |
|                    | EXTENT OF<br>EXISTING ROAD /<br>DRIVEWAY TO BE<br>REMOVED |  |  |  |

## **PART 8 APPLICATION**

ARCHITECTS DEPARTMENT MAYO COUNTY COUNCIL

| Project No: | Project Title: |                                               | Dwg Type     | Statu |
|-------------|----------------|-----------------------------------------------|--------------|-------|
| A571        |                | ng Development at<br>agh, Co. Mayo            | PT-8         | S     |
| Drawing     | SITE           | LAYOUT DEMOLITIONS                            | Drawing No.  | Revis |
| Title:      |                |                                               | 5204         | 1     |
|             |                |                                               | Scale:       | First |
| Drawn By:   | Jf .           | No Orig - Cat - Lvl - Type - Role - No Status | As indicated | 2018  |
| Checked By  | Charles        | A571 - MCC - PT-8 - XX - DR - A - 5204 - S2   |              | 2010  |