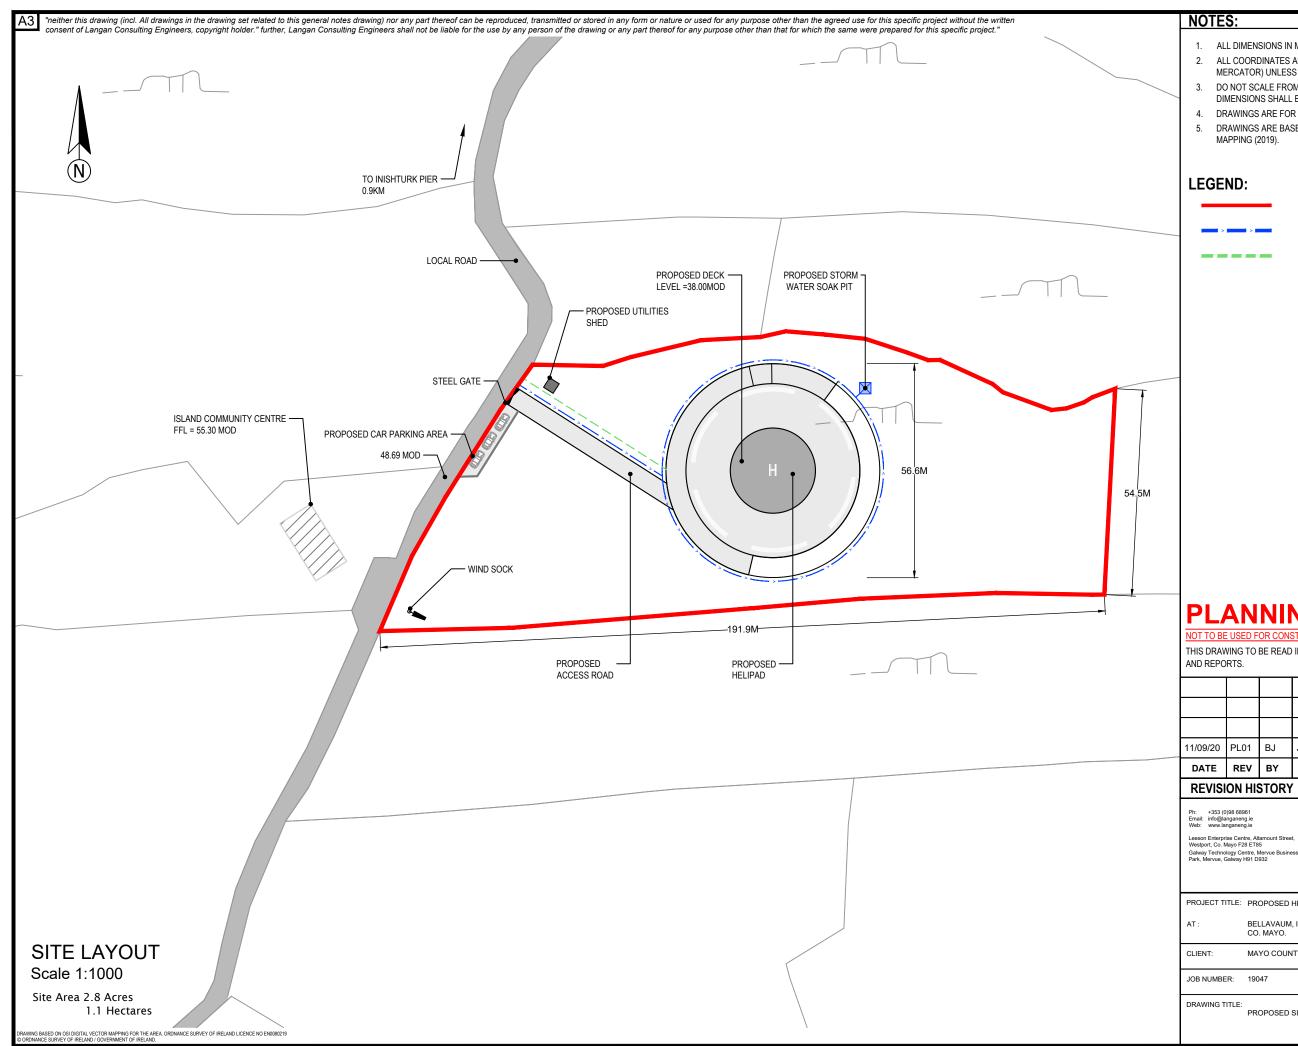

- 1. ALL DIMENSIONS IN METERS UNLESS OTHERWISE NOTED.
- 2. ALL COORDINATES ARE IN METERS AND RELATE TO ITM (IRISH TRANSVERSE MERCATOR) UNLESS OTHERWISE NOTED.
- 3. DO NOT SCALE FROM DRAWINGS, USE FIGURED DIMENSIONS ONLY. ALL DIMENSIONS SHALL BE CONFIRMED ON SITE.
- 4. DRAWINGS ARE FOR THE PURPOSES OUTLINED IN THE TITLE BOX ONLY.
- 5. DRAWINGS ARE BASED ON SITE SURVEY INFORMATION AND OSI VECTOR

PROJECT SITE BOUNDARY

PROPOSED STORM DRAIN

PROPOSED UNDERGROUND UTILITIES ALIGNMENT

# PLANNING

# NOT TO BE USED FOR CONSTRUCTION

THIS DRAWING TO BE READ IN CONJUNCTION WITH THE PROJECT SPECIFICATIONS

| DATE     | REV  | BY | СНК | DESCRIPTION    |
|----------|------|----|-----|----------------|
| 11/09/20 | PL01 | BJ | JL  | PLANNING ISSUE |
|          |      |    |     |                |
|          |      |    |     |                |
|          |      |    |     |                |

CONSULTING ENGINEERS CIVIL | STRUCTURAL | ENVIRONMENTAL

| PROJECT TITLE: | PROPOSED HELIPAD                         | DATE:       | SEPTEMBER 2020 |
|----------------|------------------------------------------|-------------|----------------|
| AT :           | BELLAVAUM, INISHTURK ISLAND<br>CO. MAYO. | DWG No:     | 1102           |
| CLIENT:        | MAYO COUNTY COUNCIL                      | SCALE:      | 1:1000 @ A3    |
| JOB NUMBER:    | 19047                                    | DRAWING BY: | BJ             |
| DRAWING TITLE: | PROPOSED SITE LAYOUT                     | CHECKED BY: | JL             |
|                |                                          | REVISION:   | PL01           |