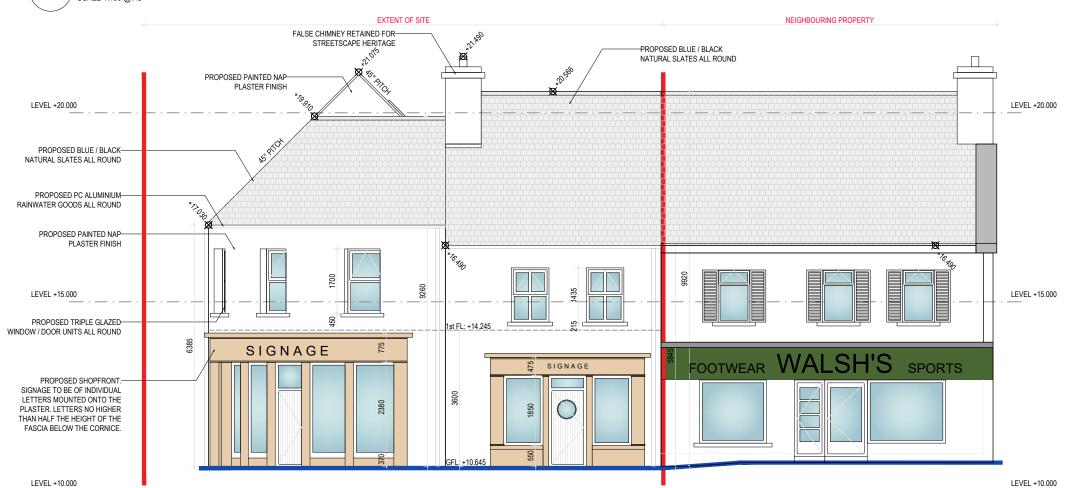

## **SCHEDULE OF PART 8 DOCUMENTATION**

| No. |                                                               | Doc reference no. |  |
|-----|---------------------------------------------------------------|-------------------|--|
|     | Public Notices                                                |                   |  |
|     | Part 8 Site and Newspaper notice                              |                   |  |
|     | Architects Design Drawings;                                   |                   |  |
|     | SITE LOCATION MAP                                             | PT8-001           |  |
|     | EXISTING SITE SURVEY                                          | PT8-005           |  |
|     | EXISTING GA DRAWINGS AND SITE LAYOUT PLAN                     | PT8-010           |  |
|     | <ul> <li>PROPOSED GA DRAWINGS AND SITE LAYOUT PLAN</li> </ul> | PT8-020           |  |
|     | PROPOSED SITE LAYOUT PLAN                                     | PT8-025           |  |
|     | EXISTING AND PROPOSED STREET ELEVATION                        | PT8-030           |  |
|     | Design Reports                                                |                   |  |
|     | Environmental Impact Assessment Screening Report              |                   |  |
|     | Appropriate Assessment and Determination                      | P7589             |  |
|     |                                                               |                   |  |

A1 PT8 / FSC / DAC A2 CONSTRUCTION AB AS-BUILT

LEVEL +10.000

An Ciste um Athghiniúint

agus Forbairt Tuaithe

LEVEL +10.000

ARCHITECTS DEPARTMENT MAYO COUNTY COUNCIL

| Project No:    | Project T | itle:                                                | Dwg Type    | Status:      |
|----------------|-----------|------------------------------------------------------|-------------|--------------|
| F 209          | NEW       | PORT ENTERPRISE CENTRE                               | PT8         | A1           |
| Drawing Title: |           | TING OTDEET ELEVATION                                | Drawing No. | Revision:    |
|                |           | TING STREET ELEVATION POSED STREET ELEVATION         | PT8-030     | /            |
|                |           |                                                      | Scale:      | First Issue: |
| Drawn By:      | PM        | Proj No - Orig - Cat - Lvl - Type - Role - No Status |             |              |
| Checked By:    | NA        | A-123 - MCC DesigA Design                            | 1:100       | 08/11/2021   |