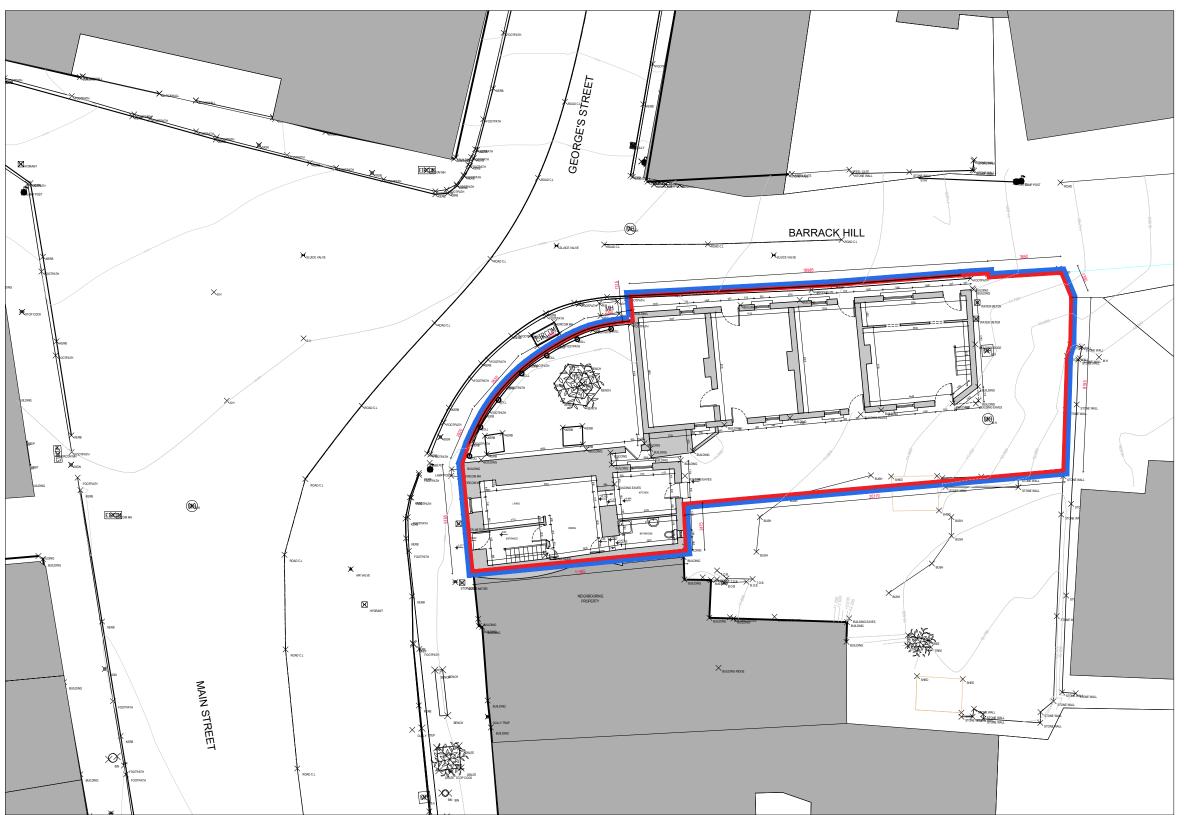

EXISTING SITE SURVEY

SITE LOCATION LEGEND

OUTLINE OF SITE SUBJECT TO PLANNING APPLICATION

EXTENT OF LANDS IN APPLICANTS OWNERSHIP

SITE AREA

352.6m²

| St       | atus Key            |   |
|----------|---------------------|---|
| SHARE    | D / FOR INFORMATION | R |
| S0       | WORK IN PROGRESS    |   |
| S1       | COORDINATION        | _ |
| S2       | INFORMATION         |   |
| S3       | REVIEW / COMMENT    |   |
| S4       | CONST APPROVAL      | _ |
| D1       | COSTING             |   |
| D2       | TENDER              |   |
| D3       | CONTRACTOR DESIGN   | _ |
| PUBLI:   | SHED                | _ |
| Δ1       | PTR / ESC/ DAC      | _ |
| A1<br>A2 | CONSTRUCTION        |   |
| AB       | AS-RI III T         | _ |
| ~~       | AD-DOIL I           |   |

ARCHITECTS DEPARTMENT
MAYO COUNTY COUNCIL

| Project No:    | Project T | itle:                                                | Dwg Type    | Status:      |
|----------------|-----------|------------------------------------------------------|-------------|--------------|
| F209           | NEW       | PORT ENTERPRISE CENTRE                               | PT8         | A1           |
| Drawing Title: | E\//0-    | FILLO OLTE OLIBIATIV                                 | Drawing No. | Revision:    |
|                | EXIS      | TING SITE SURVEY                                     | PT8-005     | /            |
|                |           |                                                      | Scale:      | First Issue: |
| Drawn By:      | PM        | Proj No - Orig - Cat - Lvl - Type - Role - No Status |             |              |
| Checked By:    | NA        | A-123 - MCC DesignA Design                           | 1:200       | 08/11/202    |

An Roinn Forbartha Tuaithe agus Pobail Department of Rural and Community Development

2040

An Ciste um Athghiniúint agus Forbairt Tuaithe Rural Regeneration and

SCALE 1:200

ARCHITECTS DEPARTMENT MAYO COUNTY COUNCIL