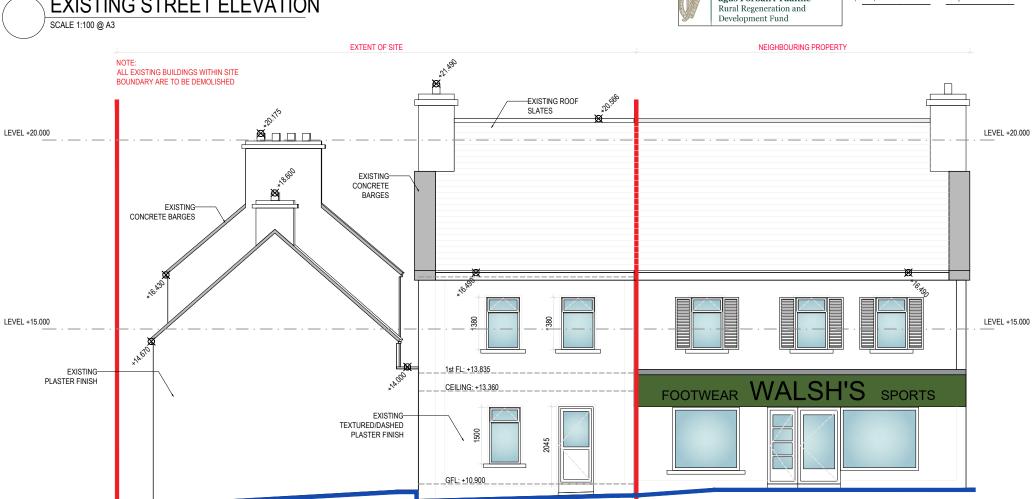

## **SCHEDULE OF PART 8 DOCUMENTATION**

| No. |                                                               | Doc reference no. |  |
|-----|---------------------------------------------------------------|-------------------|--|
|     | Public Notices                                                |                   |  |
|     | Part 8 Site and Newspaper notice                              |                   |  |
|     | Architects Design Drawings;                                   |                   |  |
|     | SITE LOCATION MAP                                             | PT8-001           |  |
|     | EXISTING SITE SURVEY                                          | PT8-005           |  |
|     | EXISTING GA DRAWINGS AND SITE LAYOUT PLAN                     | PT8-010           |  |
|     | <ul> <li>PROPOSED GA DRAWINGS AND SITE LAYOUT PLAN</li> </ul> | PT8-020           |  |
|     | PROPOSED SITE LAYOUT PLAN                                     | PT8-025           |  |
|     | EXISTING AND PROPOSED STREET ELEVATION                        | PT8-030           |  |
|     | Design Reports                                                |                   |  |
|     | Environmental Impact Assessment Screening Report              |                   |  |
|     | Appropriate Assessment and Determination                      | P7589             |  |
|     |                                                               |                   |  |

A1 PT8 / FSC / DAC A2 CONSTRUCTION AB AS-BUILT

LEVEL +10.000

An Ciste um Athghiniúint

agus Forbairt Tuaithe

LEVEL +10.000

ARCHITECTS DEPARTMENT MAYO COUNTY COUNCIL

| Project No:    | Project T | itle:                                                | Dwg Type    | Status:      |
|----------------|-----------|------------------------------------------------------|-------------|--------------|
| F 209          | NEW       | PORT ENTERPRISE CENTRE                               | PT8         | A1           |
| Drawing Title: |           | TING OTDEET ELEVATION                                | Drawing No. | Revision:    |
|                |           | TING STREET ELEVATION POSED STREET ELEVATION         | PT8-030     | /            |
|                |           |                                                      | Scale:      | First Issue: |
| Drawn By:      | PM        | Proj No - Orig - Cat - Lvl - Type - Role - No Status |             |              |
| Checked By:    | NA        | A-123 - MCC DesigA Design                            | 1:100       | 08/11/2021   |