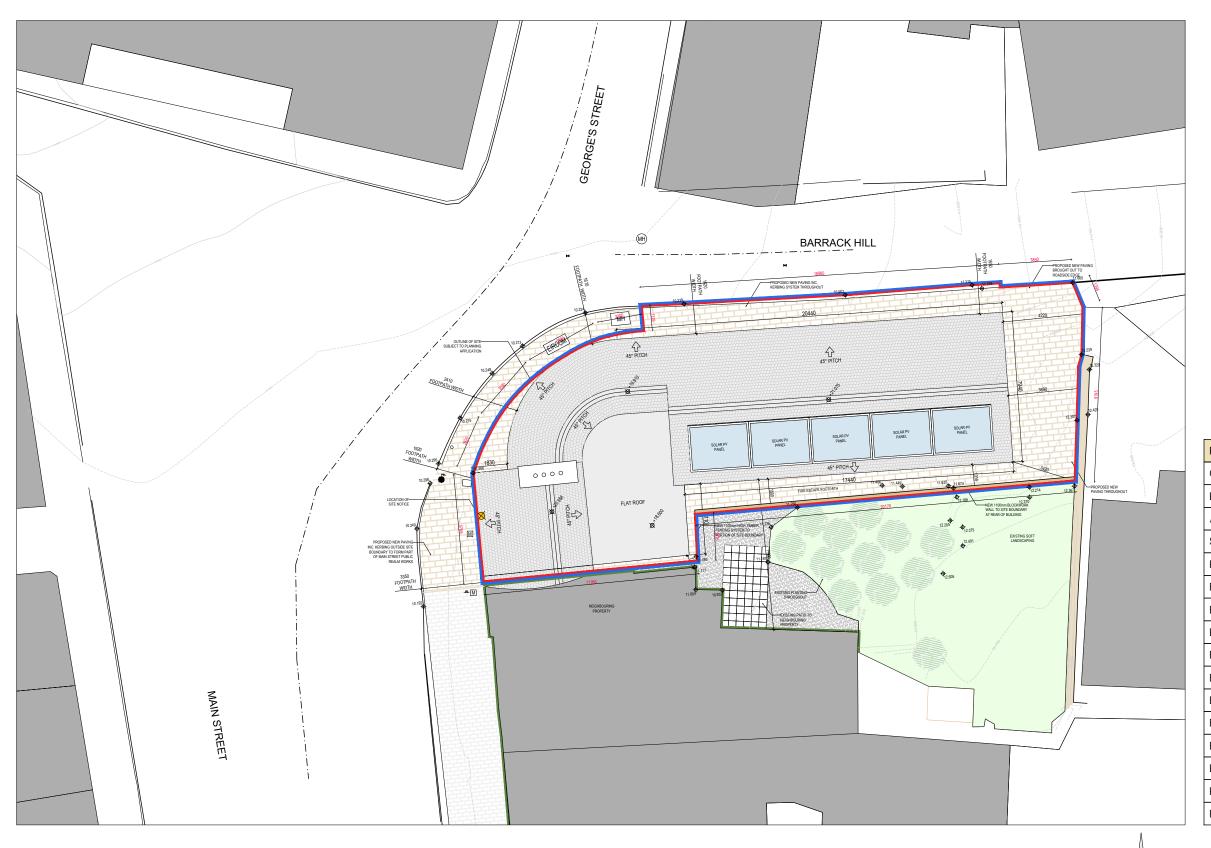

| Project No:    | Project T |                                                      | Dwg Type    | Status:      |
|----------------|-----------|------------------------------------------------------|-------------|--------------|
| F209           | NEW       | PORT ENTERPRISE CENTRE                               | PT8         | A1           |
| Drawing Title: |           |                                                      | Drawing No. | Revision:    |
|                | PROF      | POSED SITE LAYOUT                                    | PT8-025     | /            |
|                |           |                                                      | Scale:      | First Issue: |
| Drawn By:      | PM        | Proj No - Orig - Cat - Lvl - Type - Role - No Status |             |              |
| Checked By:    | NA        | A-123 - MCC DesignA Design                           | 1:200       | 08/11/202    |