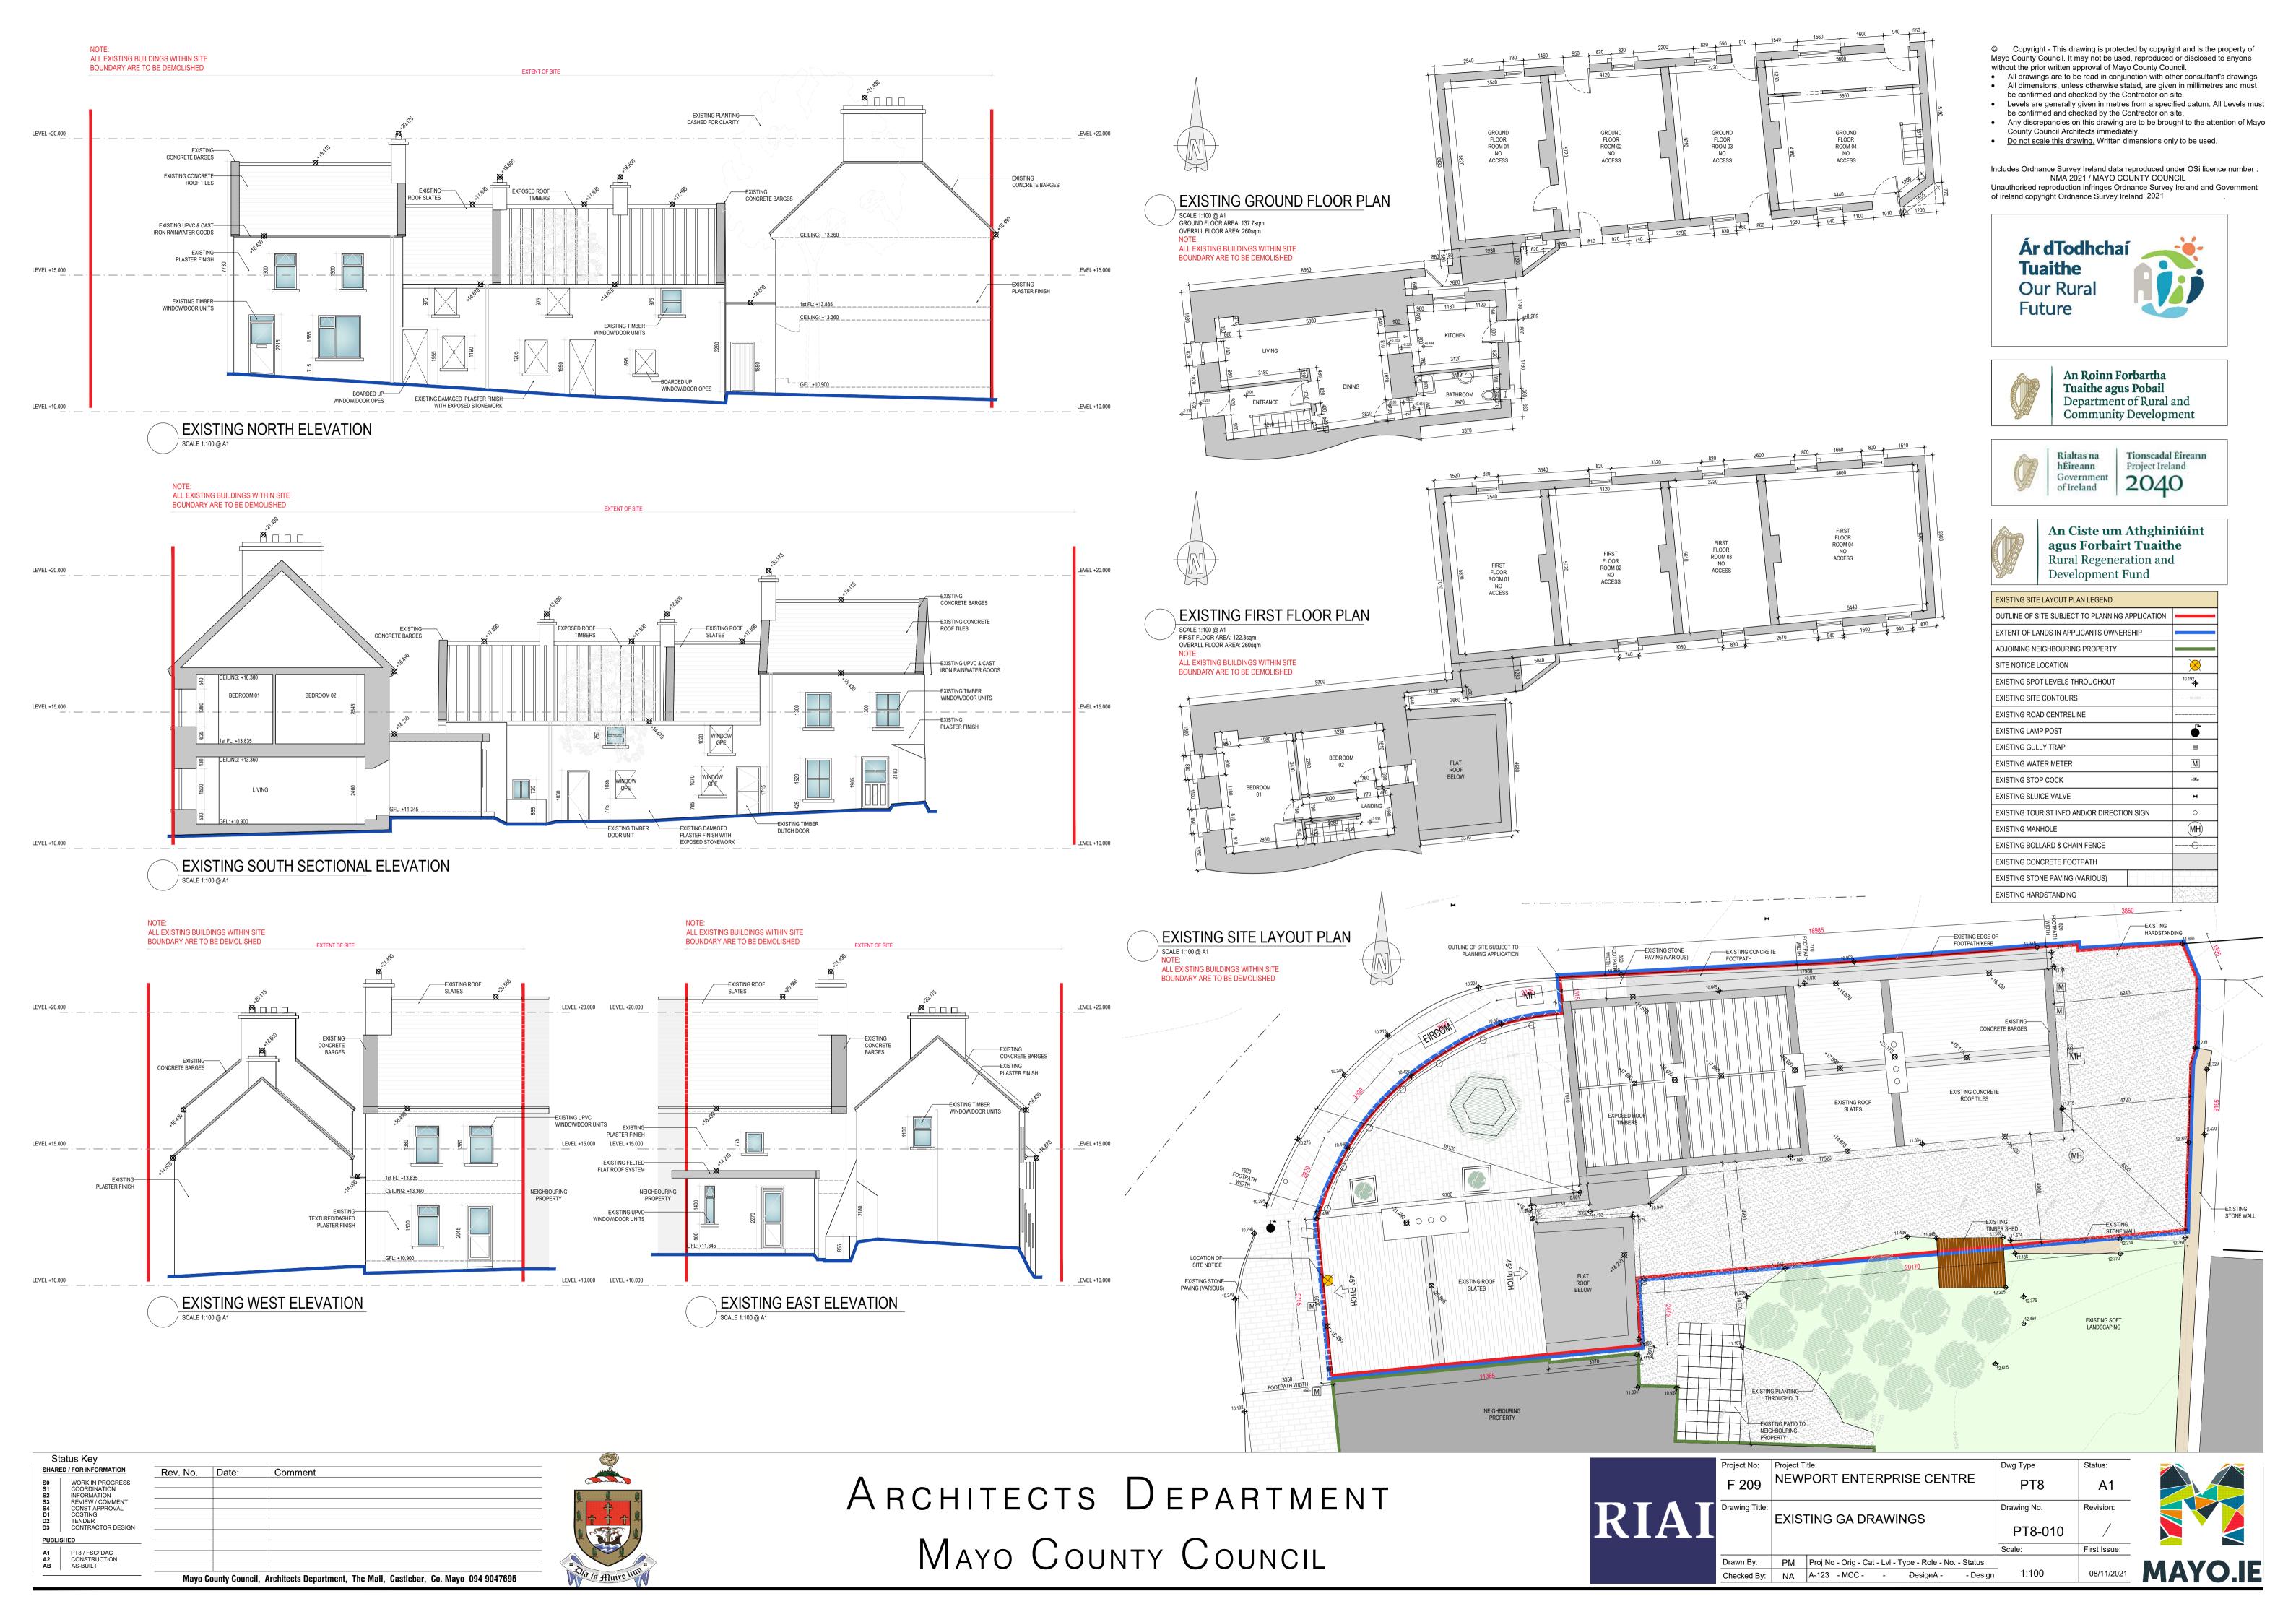

## **SCHEDULE OF PART 8 DOCUMENTATION**

| No. |                                                               | Doc reference no. |  |
|-----|---------------------------------------------------------------|-------------------|--|
|     | Public Notices                                                |                   |  |
|     | Part 8 Site and Newspaper notice                              |                   |  |
|     | Architects Design Drawings;                                   |                   |  |
|     | SITE LOCATION MAP                                             | PT8-001           |  |
|     | EXISTING SITE SURVEY                                          | PT8-005           |  |
|     | EXISTING GA DRAWINGS AND SITE LAYOUT PLAN                     | PT8-010           |  |
|     | <ul> <li>PROPOSED GA DRAWINGS AND SITE LAYOUT PLAN</li> </ul> | PT8-020           |  |
|     | PROPOSED SITE LAYOUT PLAN                                     | PT8-025           |  |
|     | EXISTING AND PROPOSED STREET ELEVATION                        | PT8-030           |  |
|     | Design Reports                                                |                   |  |
|     | Environmental Impact Assessment Screening Report              |                   |  |
|     | Appropriate Assessment and Determination                      | P7589             |  |
|     |                                                               |                   |  |

Architects Department MAYO COUNTY COUNCIL

| roject No:    | Project Ti        |                  |            |            |                  |             | Dwg Type  | Status:      |
|---------------|-------------------|------------------|------------|------------|------------------|-------------|-----------|--------------|
| F209          | NEWI              | POR <sup>-</sup> | ΓENT       | ERPI       | RISE CEN         | TRE         | PT8       | A1           |
| rawing Title: |                   |                  |            |            |                  | Drawing No. | Revision: |              |
|               | SITE LOCATION MAP |                  |            | PT8-001    | /                |             |           |              |
|               |                   |                  |            |            |                  |             | Scale:    | First Issue: |
| rawn By:      | PM                | Proj No          | - Orig - C | at - Lvl - | Type - Role - No | Status      |           |              |
| hecked By:    | NA                | A-123            | - MCC -    | -          | ĐesignA -        | - Design    | 1:1000    | 08/11/2021   |

ARCHITECTS DEPARTMENT
MAYO COUNTY COUNCIL

| Project No:    | Project T | itle:                                                | Dwg Type    | Status:      |
|----------------|-----------|------------------------------------------------------|-------------|--------------|
| F209           | NEW       | PORT ENTERPRISE CENTRE                               | PT8         | A1           |
| Drawing Title: | E\//0-    | FILLO OLTE OLIBIATIV                                 | Drawing No. | Revision:    |
|                | EXIS      | TING SITE SURVEY                                     | PT8-005     | /            |
|                |           |                                                      | Scale:      | First Issue: |
| Drawn By:      | PM        | Proj No - Orig - Cat - Lvl - Type - Role - No Status |             |              |
| Checked By:    | NA        | A-123 - MCC DesignA Design                           | 1:200       | 08/11/202    |