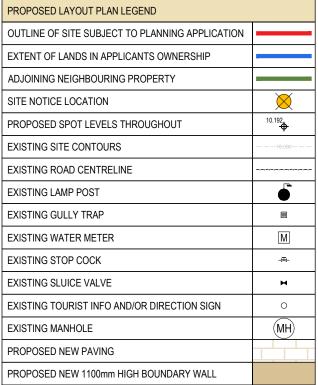

SITE LOCATION LEGEND OUTLINE OF SITE SUBJECT TO PLANNING APPLICATION EXTENT OF LANDS IN APPLICANTS OWNERSHIP SITE AREA 352.6m<sup>2</sup> SITE NOTICE LOCATION

© ORDNANCE SURVEY IRELAND. ALL RIGHTS RESERVED. LICENCE NUMBER NMA 2021 / MAYO COUNTY COUNCIL.