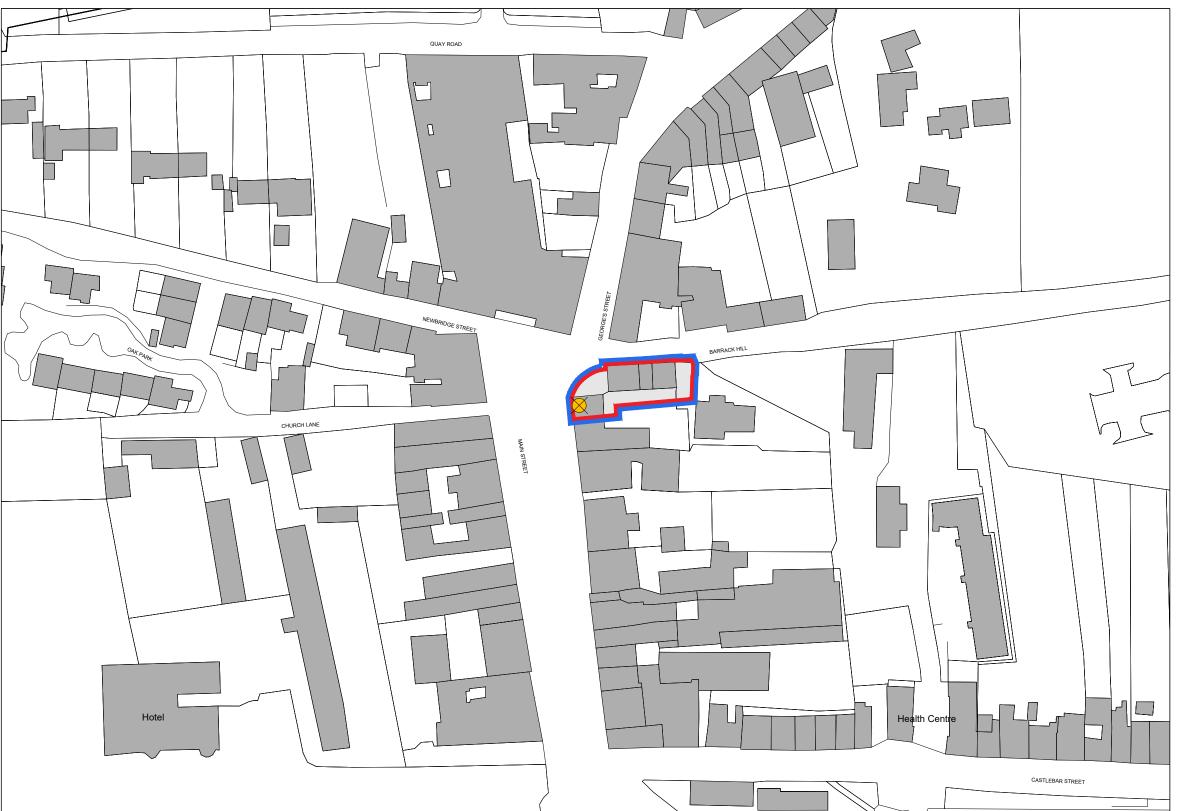

An Roinn Forbartha Tuaithe agus Pobail Department of Rural and Community Development

2040

An Ciste um Athghiniúint agus Forbairt Tuaithe Rural Regeneration and

SCALE 1:1000 @ A3 EXTRACT FROM OS MAP No.1901-B ITM CENTRE POINT CO-ORDS: X-498350 Y-794035

SITE LOCATION LEGEND OUTLINE OF SITE SUBJECT TO PLANNING APPLICATION EXTENT OF LANDS IN APPLICANTS OWNERSHIP SITE AREA 352.6m<sup>2</sup> SITE NOTICE LOCATION

© ORDNANCE SURVEY IRELAND. ALL RIGHTS RESERVED. LICENCE NUMBER NMA 2021 / MAYO COUNTY COUNCIL.

Architects Department MAYO COUNTY COUNCIL

| roject No:    | Project Ti        |                  |            |            |                  |             | Dwg Type  | Status:      |
|---------------|-------------------|------------------|------------|------------|------------------|-------------|-----------|--------------|
| F209          | NEWI              | POR <sup>-</sup> | ΓENT       | ERPI       | RISE CEN         | TRE         | PT8       | A1           |
| rawing Title: |                   |                  |            |            |                  | Drawing No. | Revision: |              |
|               | SITE LOCATION MAP |                  |            | PT8-001    | /                |             |           |              |
|               |                   |                  |            |            |                  |             | Scale:    | First Issue: |
| rawn By:      | PM                | Proj No          | - Orig - C | at - Lvl - | Type - Role - No | Status      |           |              |
| hecked By:    | NA                | A-123            | - MCC -    | -          | ĐesignA -        | - Design    | 1:1000    | 08/11/2021   |