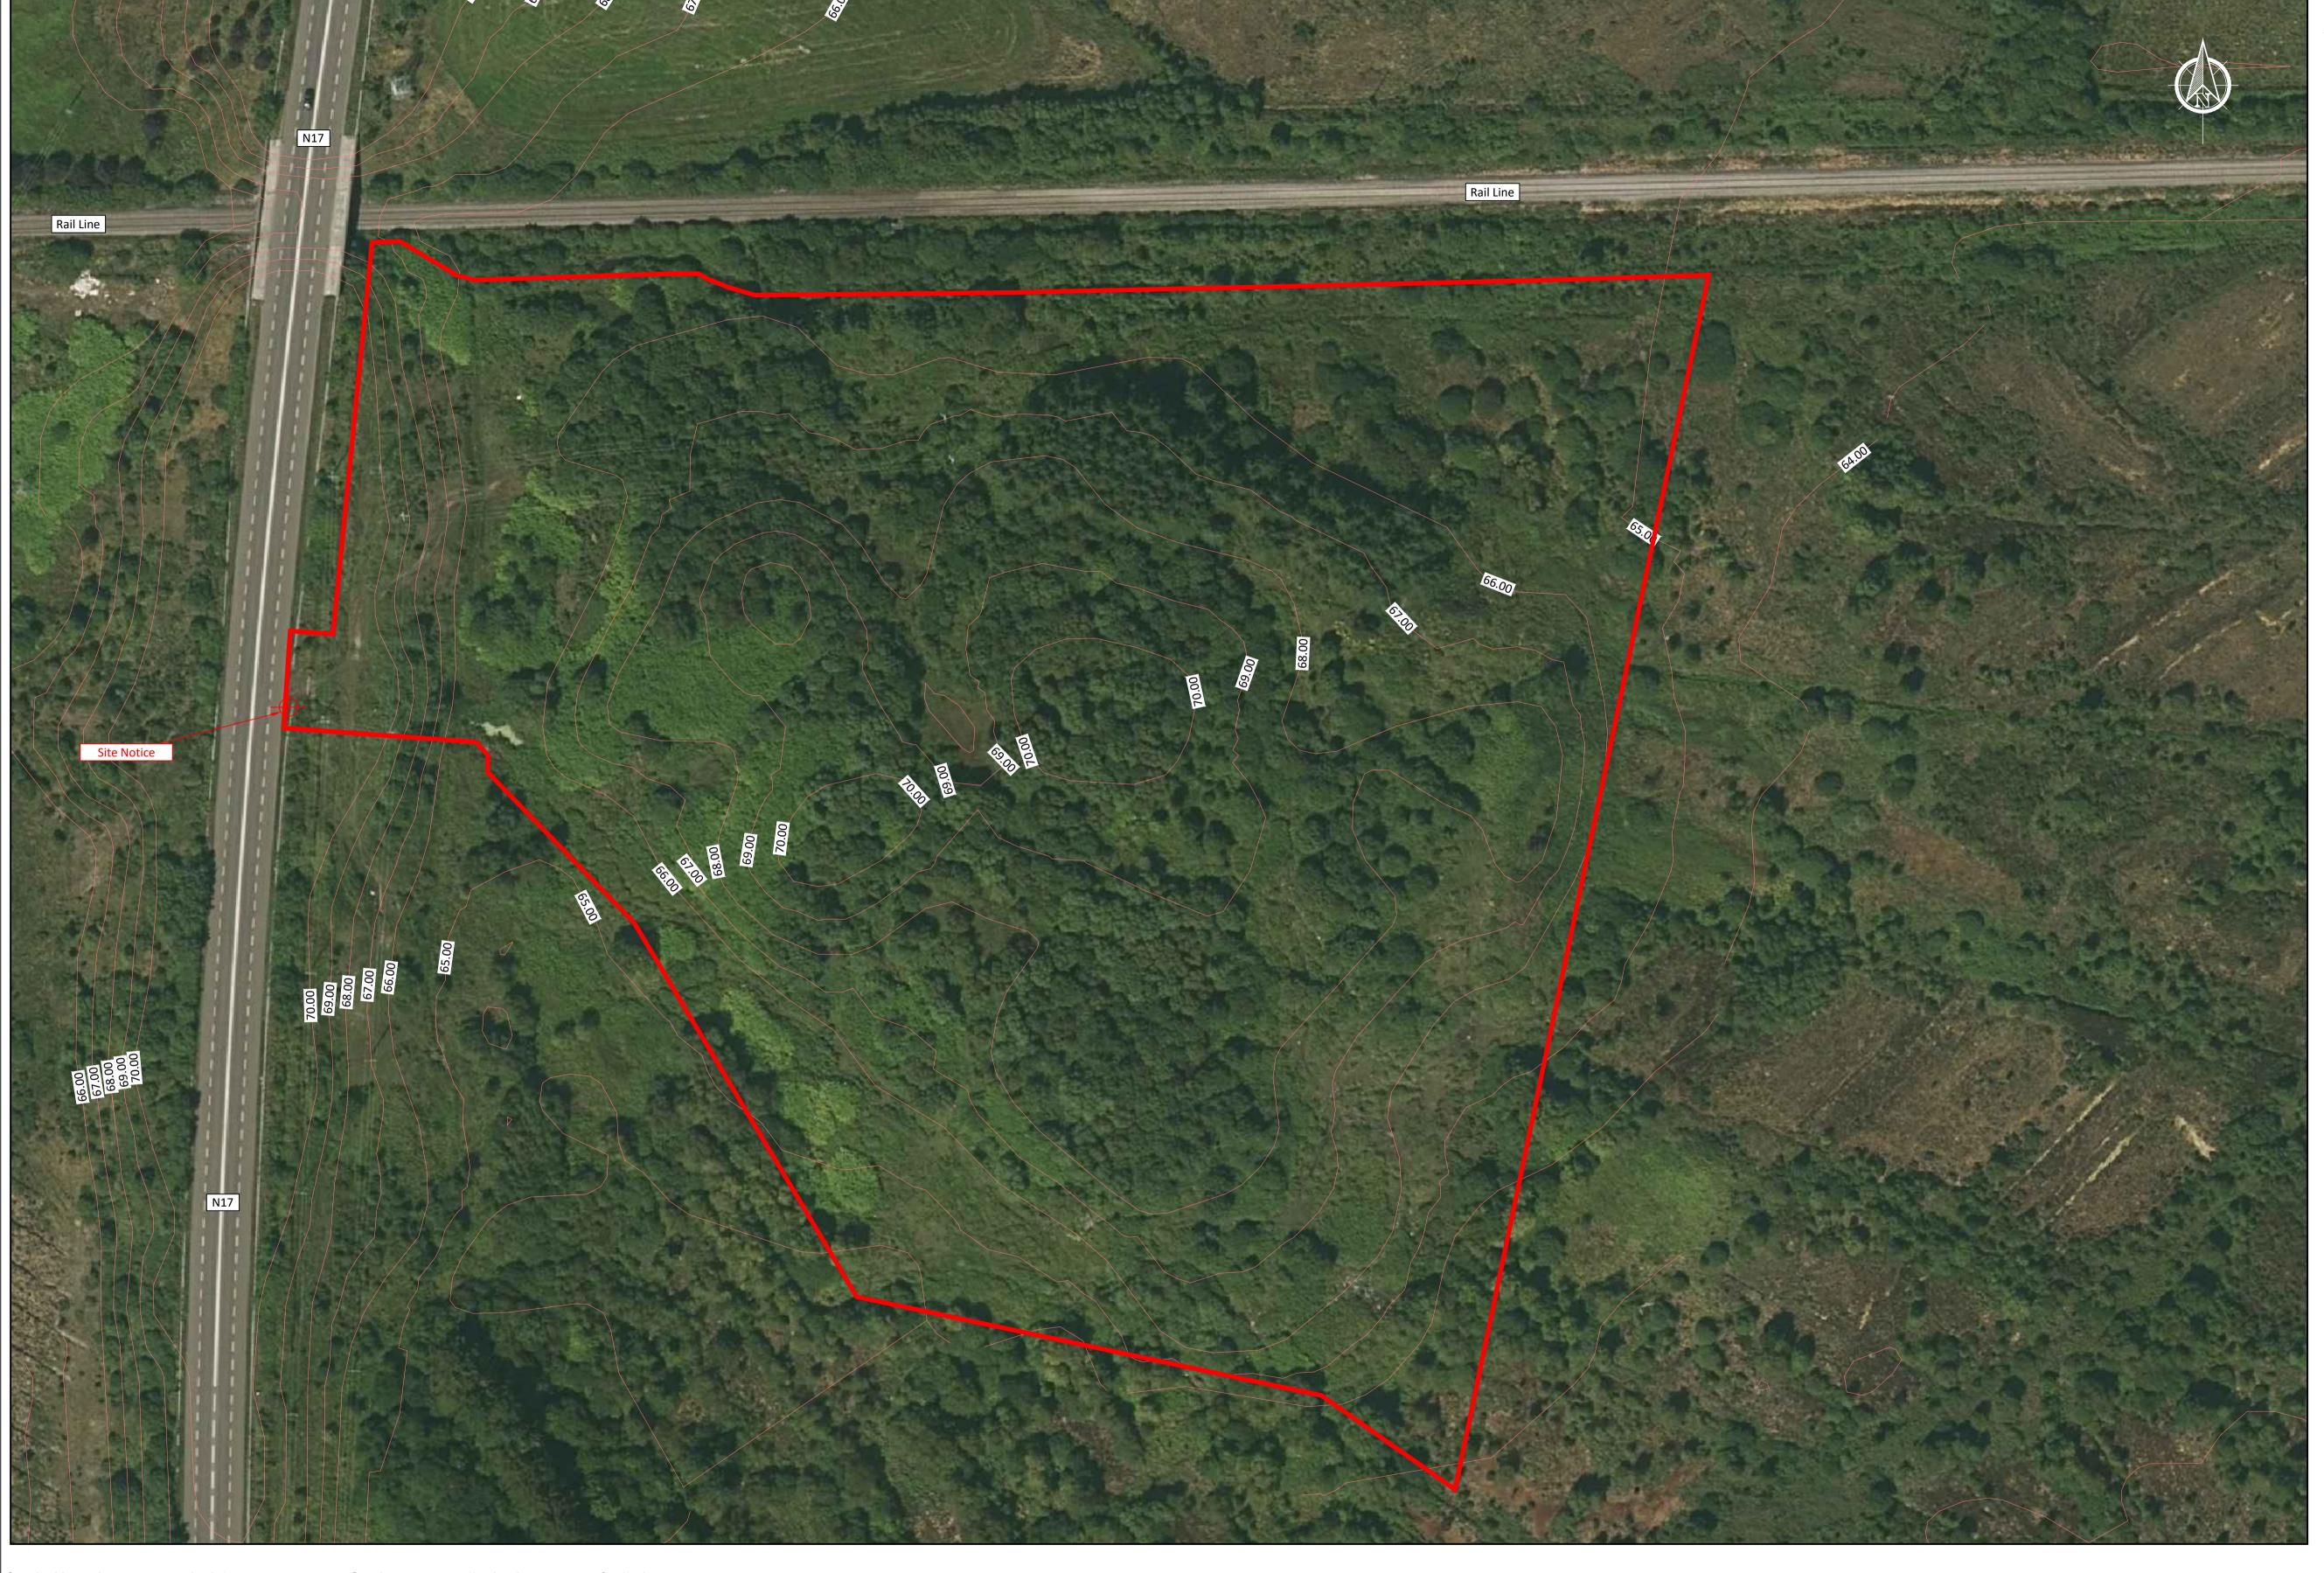

1m Contours/NDVI/Aspect/Slope -© Bluesky International Ltd.

Scale 1:750

If Applicable : Ordnance Survey Ireland Licence No. EN 0001220 © Ordnance Survey Ireland and Government of Ireland OSI-3258

No part of this document may be reproduced or transmitted in any form or stored in any retrieval system of any nature without the written permission of Fehily Timoney & Company as copyright holder except as agreed for use on the project for which the document was originally issued. Do not scale. Use figured dimensions only. If in doubt - Ask!

| PROJECT | CLAREMORRIS CLOSED LANDFILL: NIS AND ABP PLANNING APPLICAITON | CLIENT     | MAYO COUNTY COUNCIL |                           |                        |     |  |  |  |
|---------|---------------------------------------------------------------|------------|---------------------|---------------------------|------------------------|-----|--|--|--|
| SHEET   |                                                               | Date       | 17.05.22            | Project number<br>P21-287 | Scale (@ A1-)<br>1:750 |     |  |  |  |
|         | EXISTING SITE SURVEY                                          | Drawn by   | NS                  | Drawing Number            |                        | Rev |  |  |  |
|         |                                                               | Checked by | J.O.N               | P21-287-0100-0002         |                        |     |  |  |  |
|         | O:\ACAD\2021\P21-287\P21-287-0100-0002                        |            |                     |                           |                        |     |  |  |  |