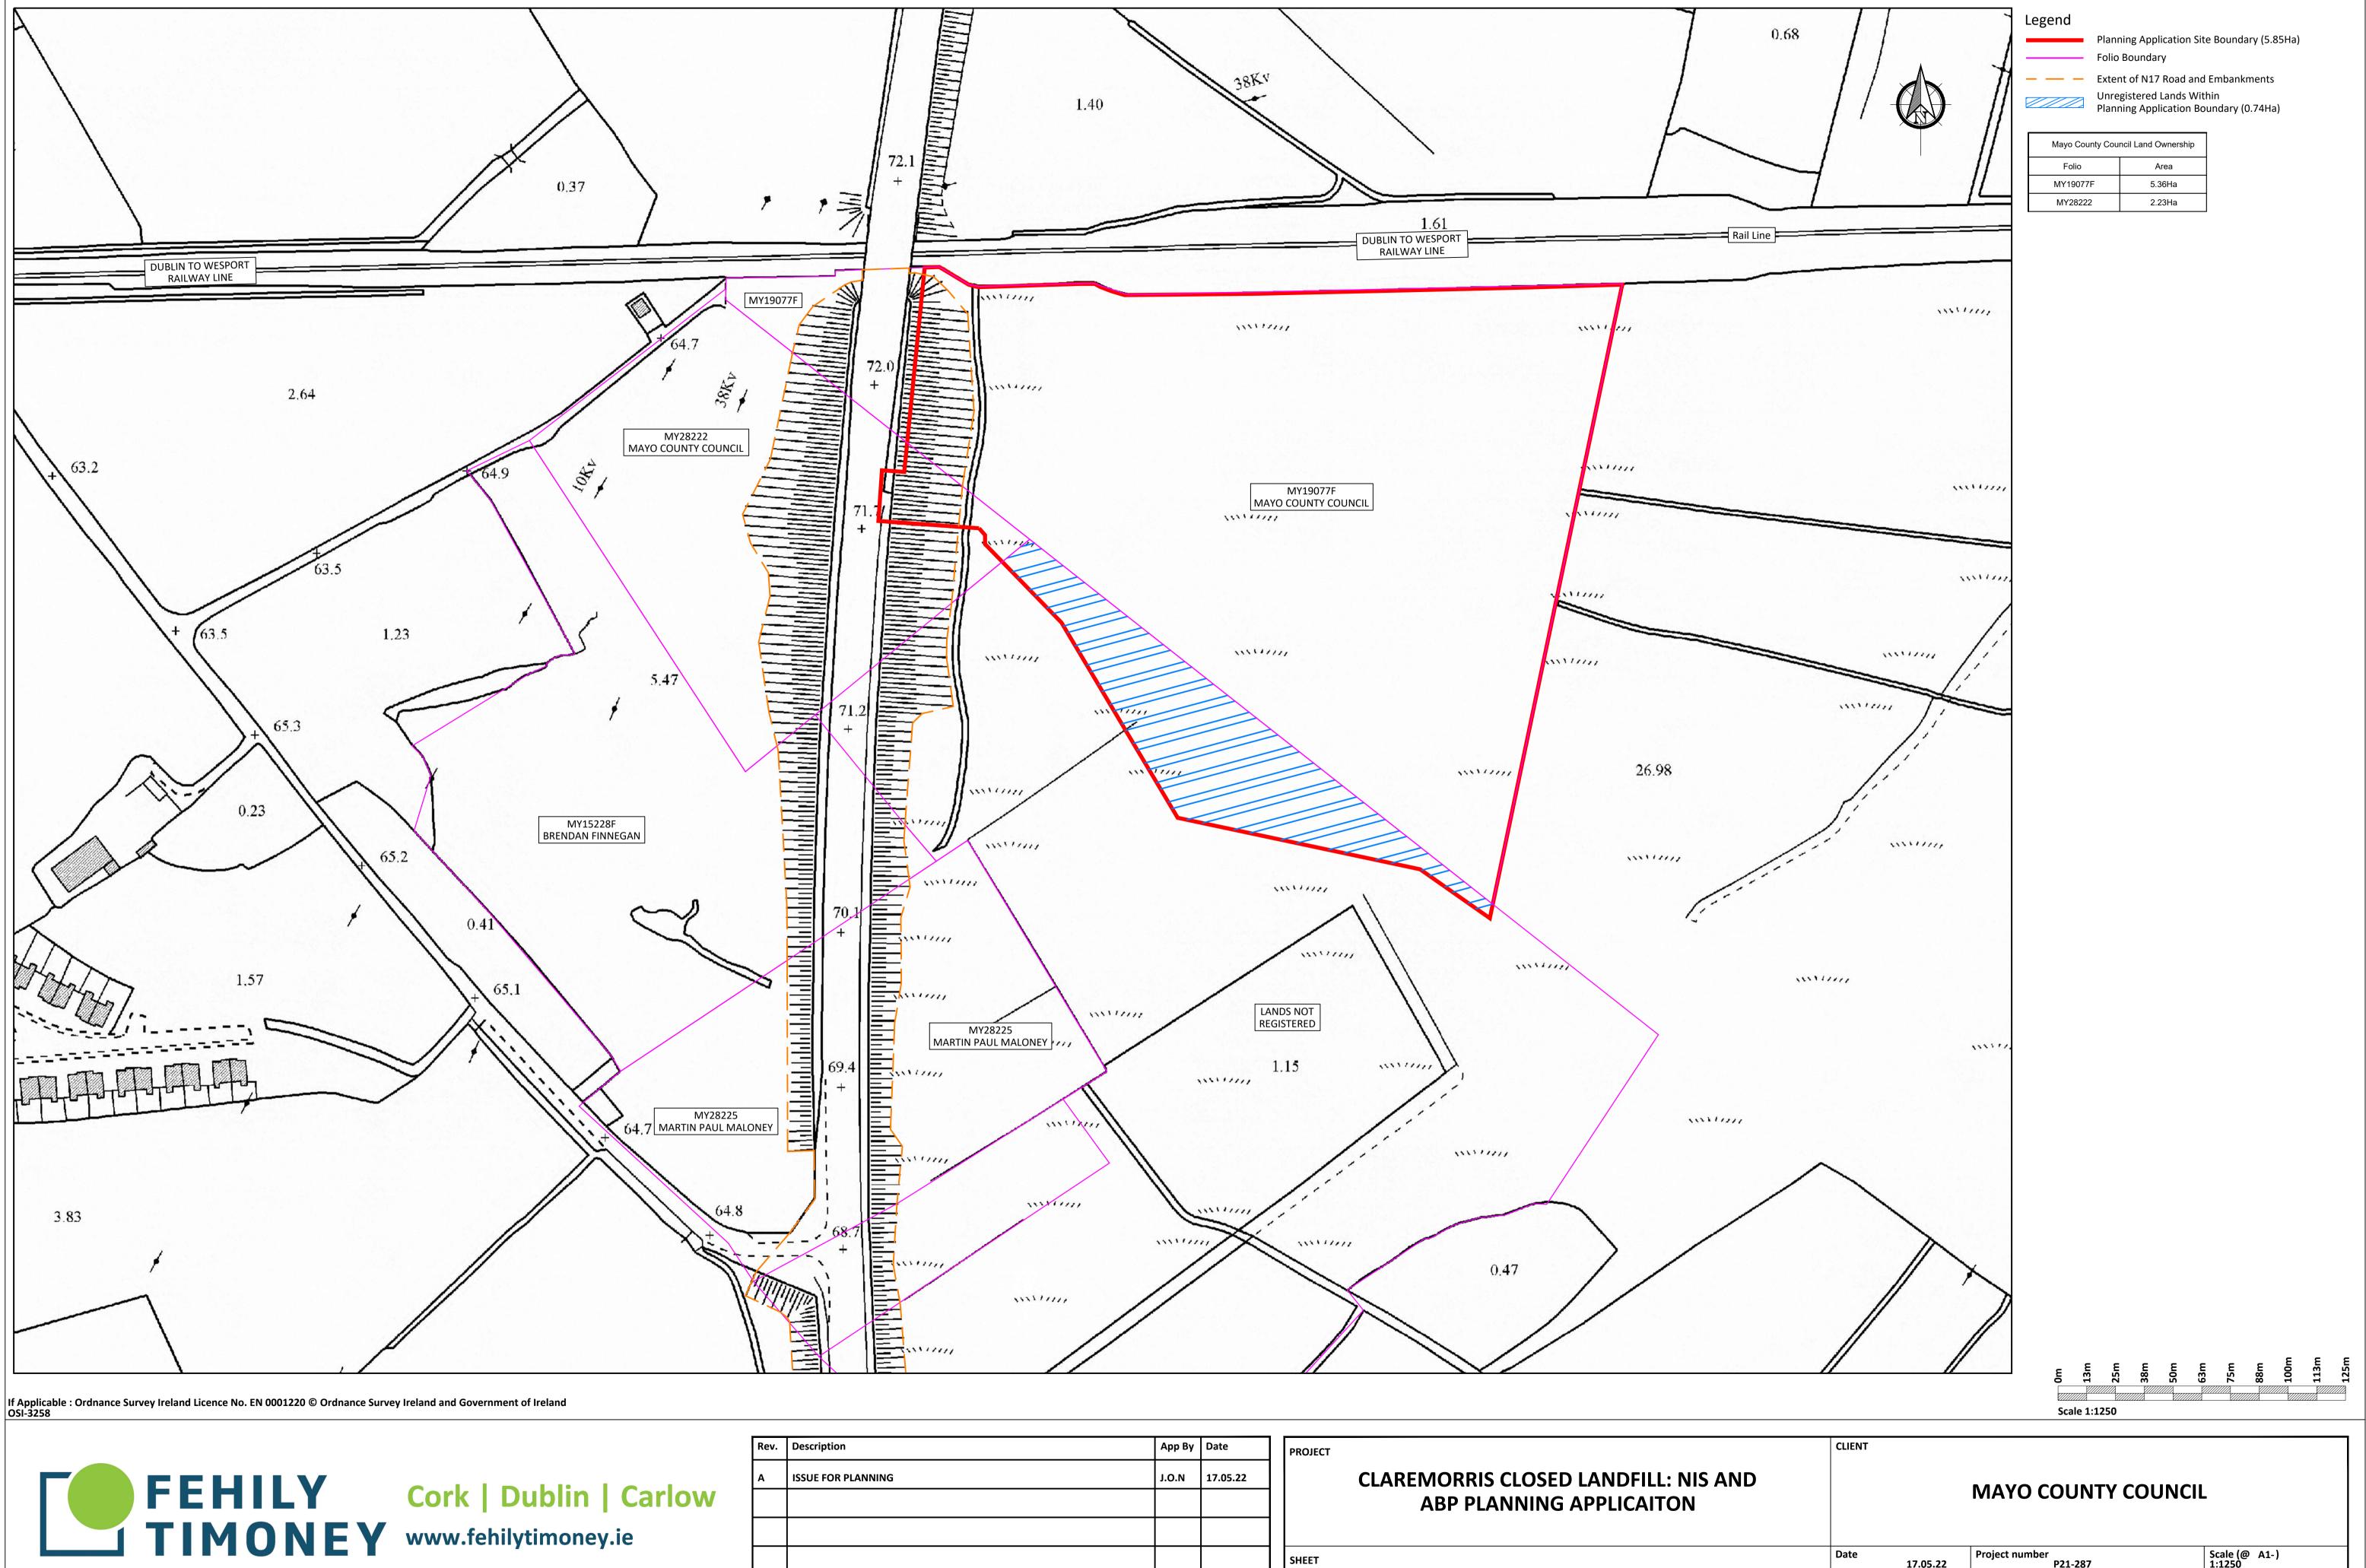

| 2 | PROJECT                                | CLAREMORRIS CLOSED LANDFILL: NIS AND ABP PLANNING APPLICAITON |          |          | MAYO COUNTY COUNCIL       | -                       |     |  |  |  |
|---|----------------------------------------|---------------------------------------------------------------|----------|----------|---------------------------|-------------------------|-----|--|--|--|
|   | SHEET                                  |                                                               | Date     | 17.05.22 | Project number<br>P21-287 | Scale (@ A1-)<br>1:1250 |     |  |  |  |
|   |                                        | LAND OWNERSHIP MAP                                            | Drawn by | NS       | Drawing Number            |                         | Rev |  |  |  |
|   |                                        |                                                               |          | J.O.N    | P21-287-0100-0003         |                         |     |  |  |  |
|   | O:\ACAD\2021\P21-287\P21-287-0100-0003 |                                                               |          |          |                           |                         |     |  |  |  |