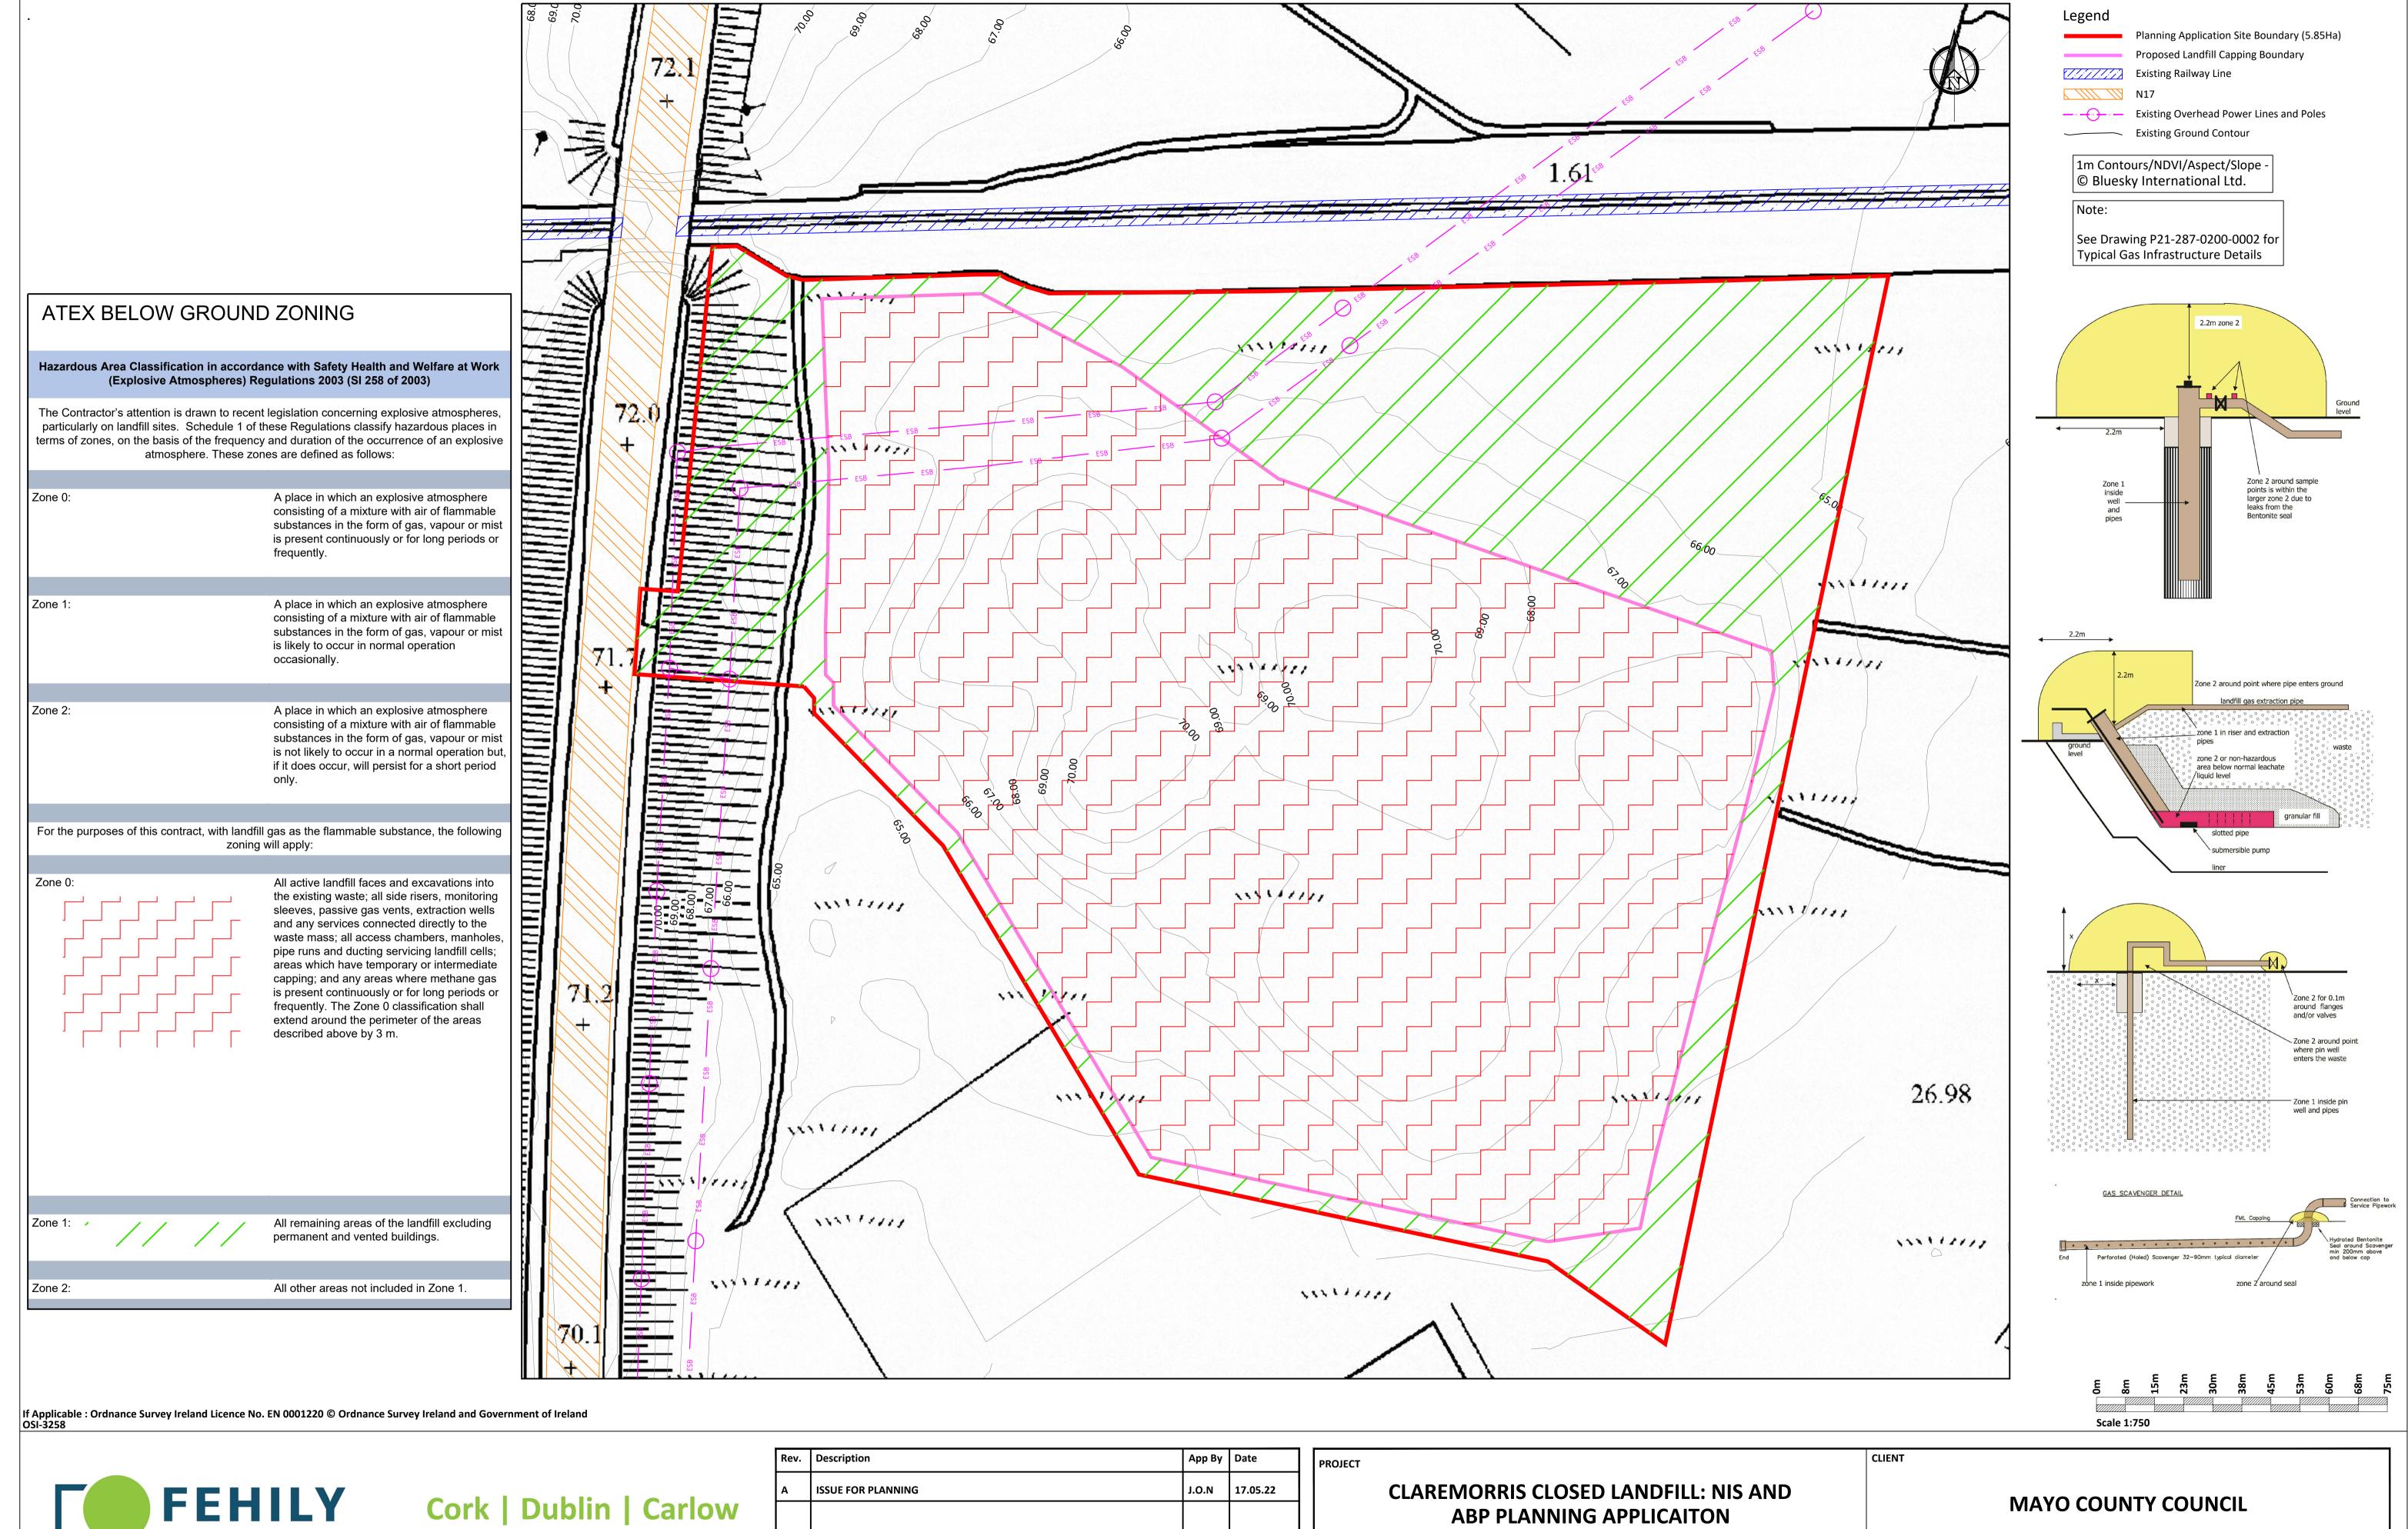

| <u>-</u> | PROJECT                                | CLAREMORRIS CLOSED LANDFILL: NIS AND ABP PLANNING APPLICAITON | MAYO COUNTY COUNCIL |          |                        |                        |     |  |  |  |  |
|----------|----------------------------------------|---------------------------------------------------------------|---------------------|----------|------------------------|------------------------|-----|--|--|--|--|
|          | SHEET                                  |                                                               | Date                | 17.05.22 | Project number P21-287 | Scale (@ A1-)<br>1:750 |     |  |  |  |  |
|          |                                        | <b>HEALTH &amp; SAFETY</b>                                    |                     | NS       | Drawing Number         |                        | Rev |  |  |  |  |
|          |                                        |                                                               | Checked by          | J.O.N    | P21-287-0100-0004 A    |                        |     |  |  |  |  |
|          | O:\ACAD\2021\P21-287\P21-287-0100-0004 |                                                               |                     |          |                        |                        |     |  |  |  |  |