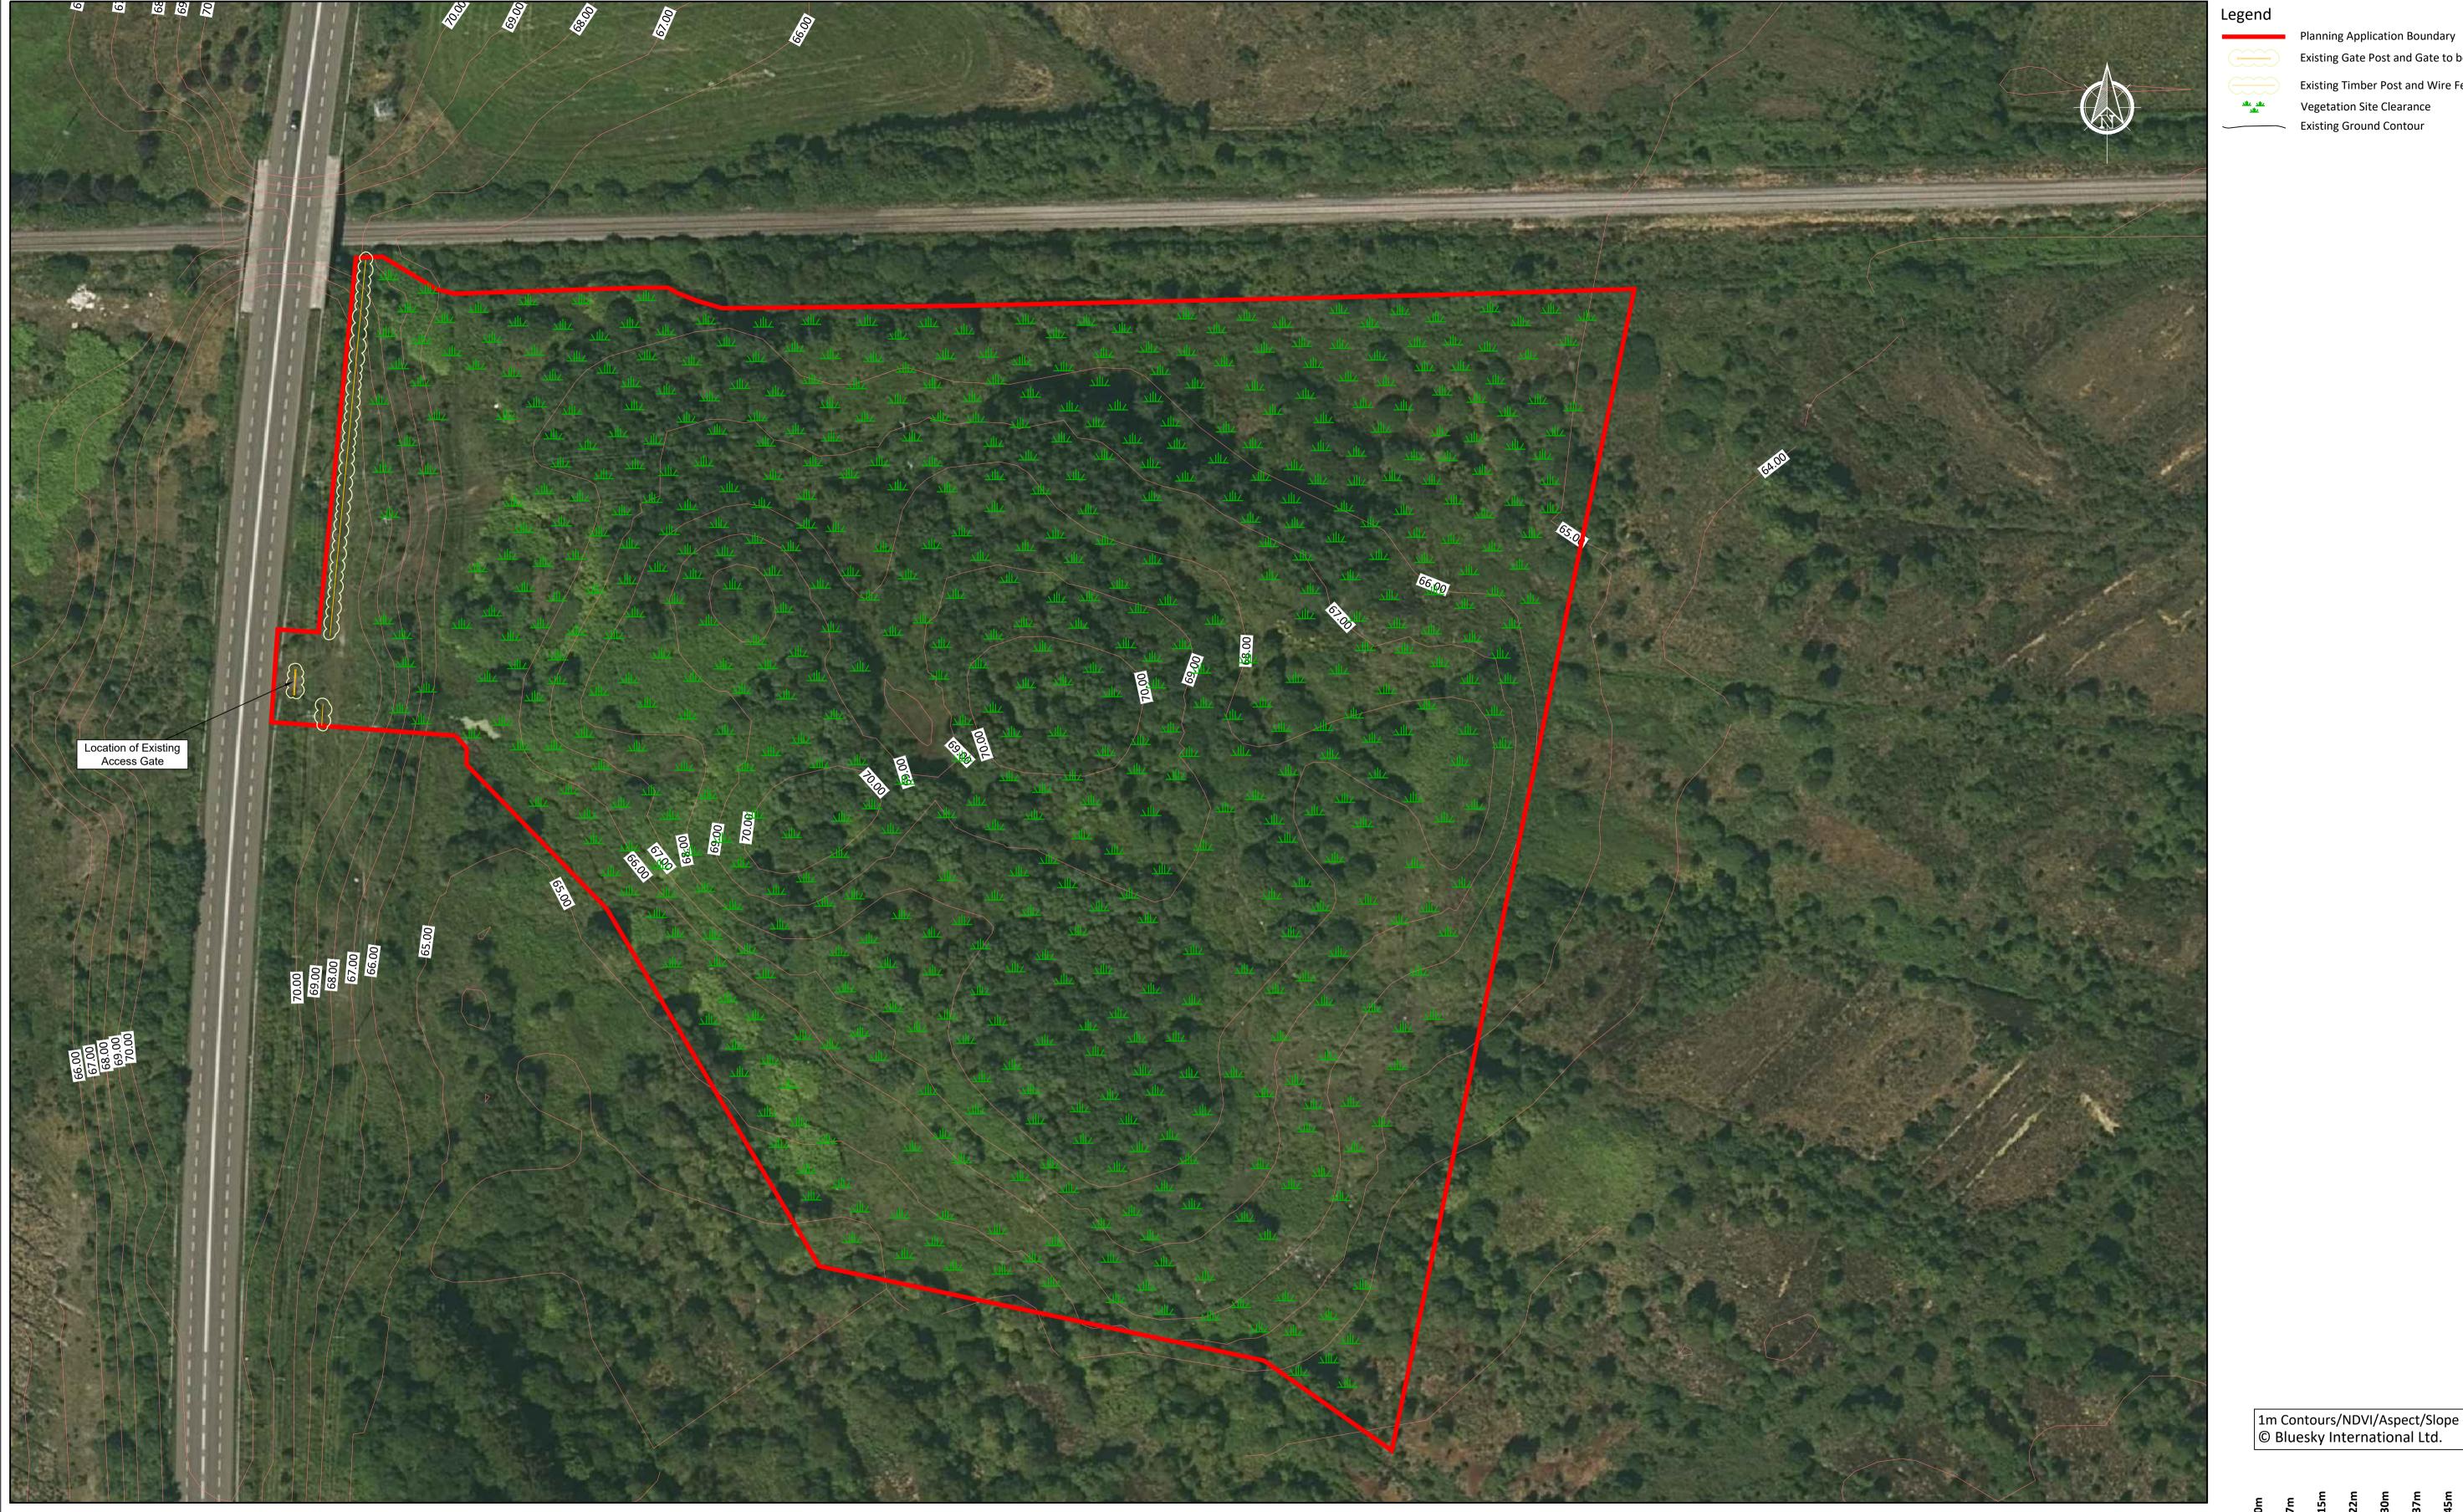

1m Contours/NDVI/Aspect/Slope -© Bluesky International Ltd.

Scale 1:750

Existing Gate Post and Gate to be Removed

Vegetation Site Clearance

Existing Timber Post and Wire Fence to be Removed

If Applicable : Ordnance Survey Ireland Licence No. EN 0001220 © Ordnance Survey Ireland and Government of Ireland OSI-3258

| PROJECT | CLAREMORRIS CLOSED LANDFILL: NIS AND ABP PLANNING APPLICAITON |            | MAYO COUNTY COUNCIL |                        |                        |     |  |
|---------|---------------------------------------------------------------|------------|---------------------|------------------------|------------------------|-----|--|
| SHEET   | SITE CLEARANCE PLAN                                           | Date       | 17.05.22            | Project number P21-287 | Scale (@ A1-)<br>1:750 |     |  |
|         |                                                               | Drawn by   | NS                  | Drawing Number         |                        | Rev |  |
|         |                                                               | Checked by | J.O.N               | P21-287-0100-0005      |                        | Α   |  |