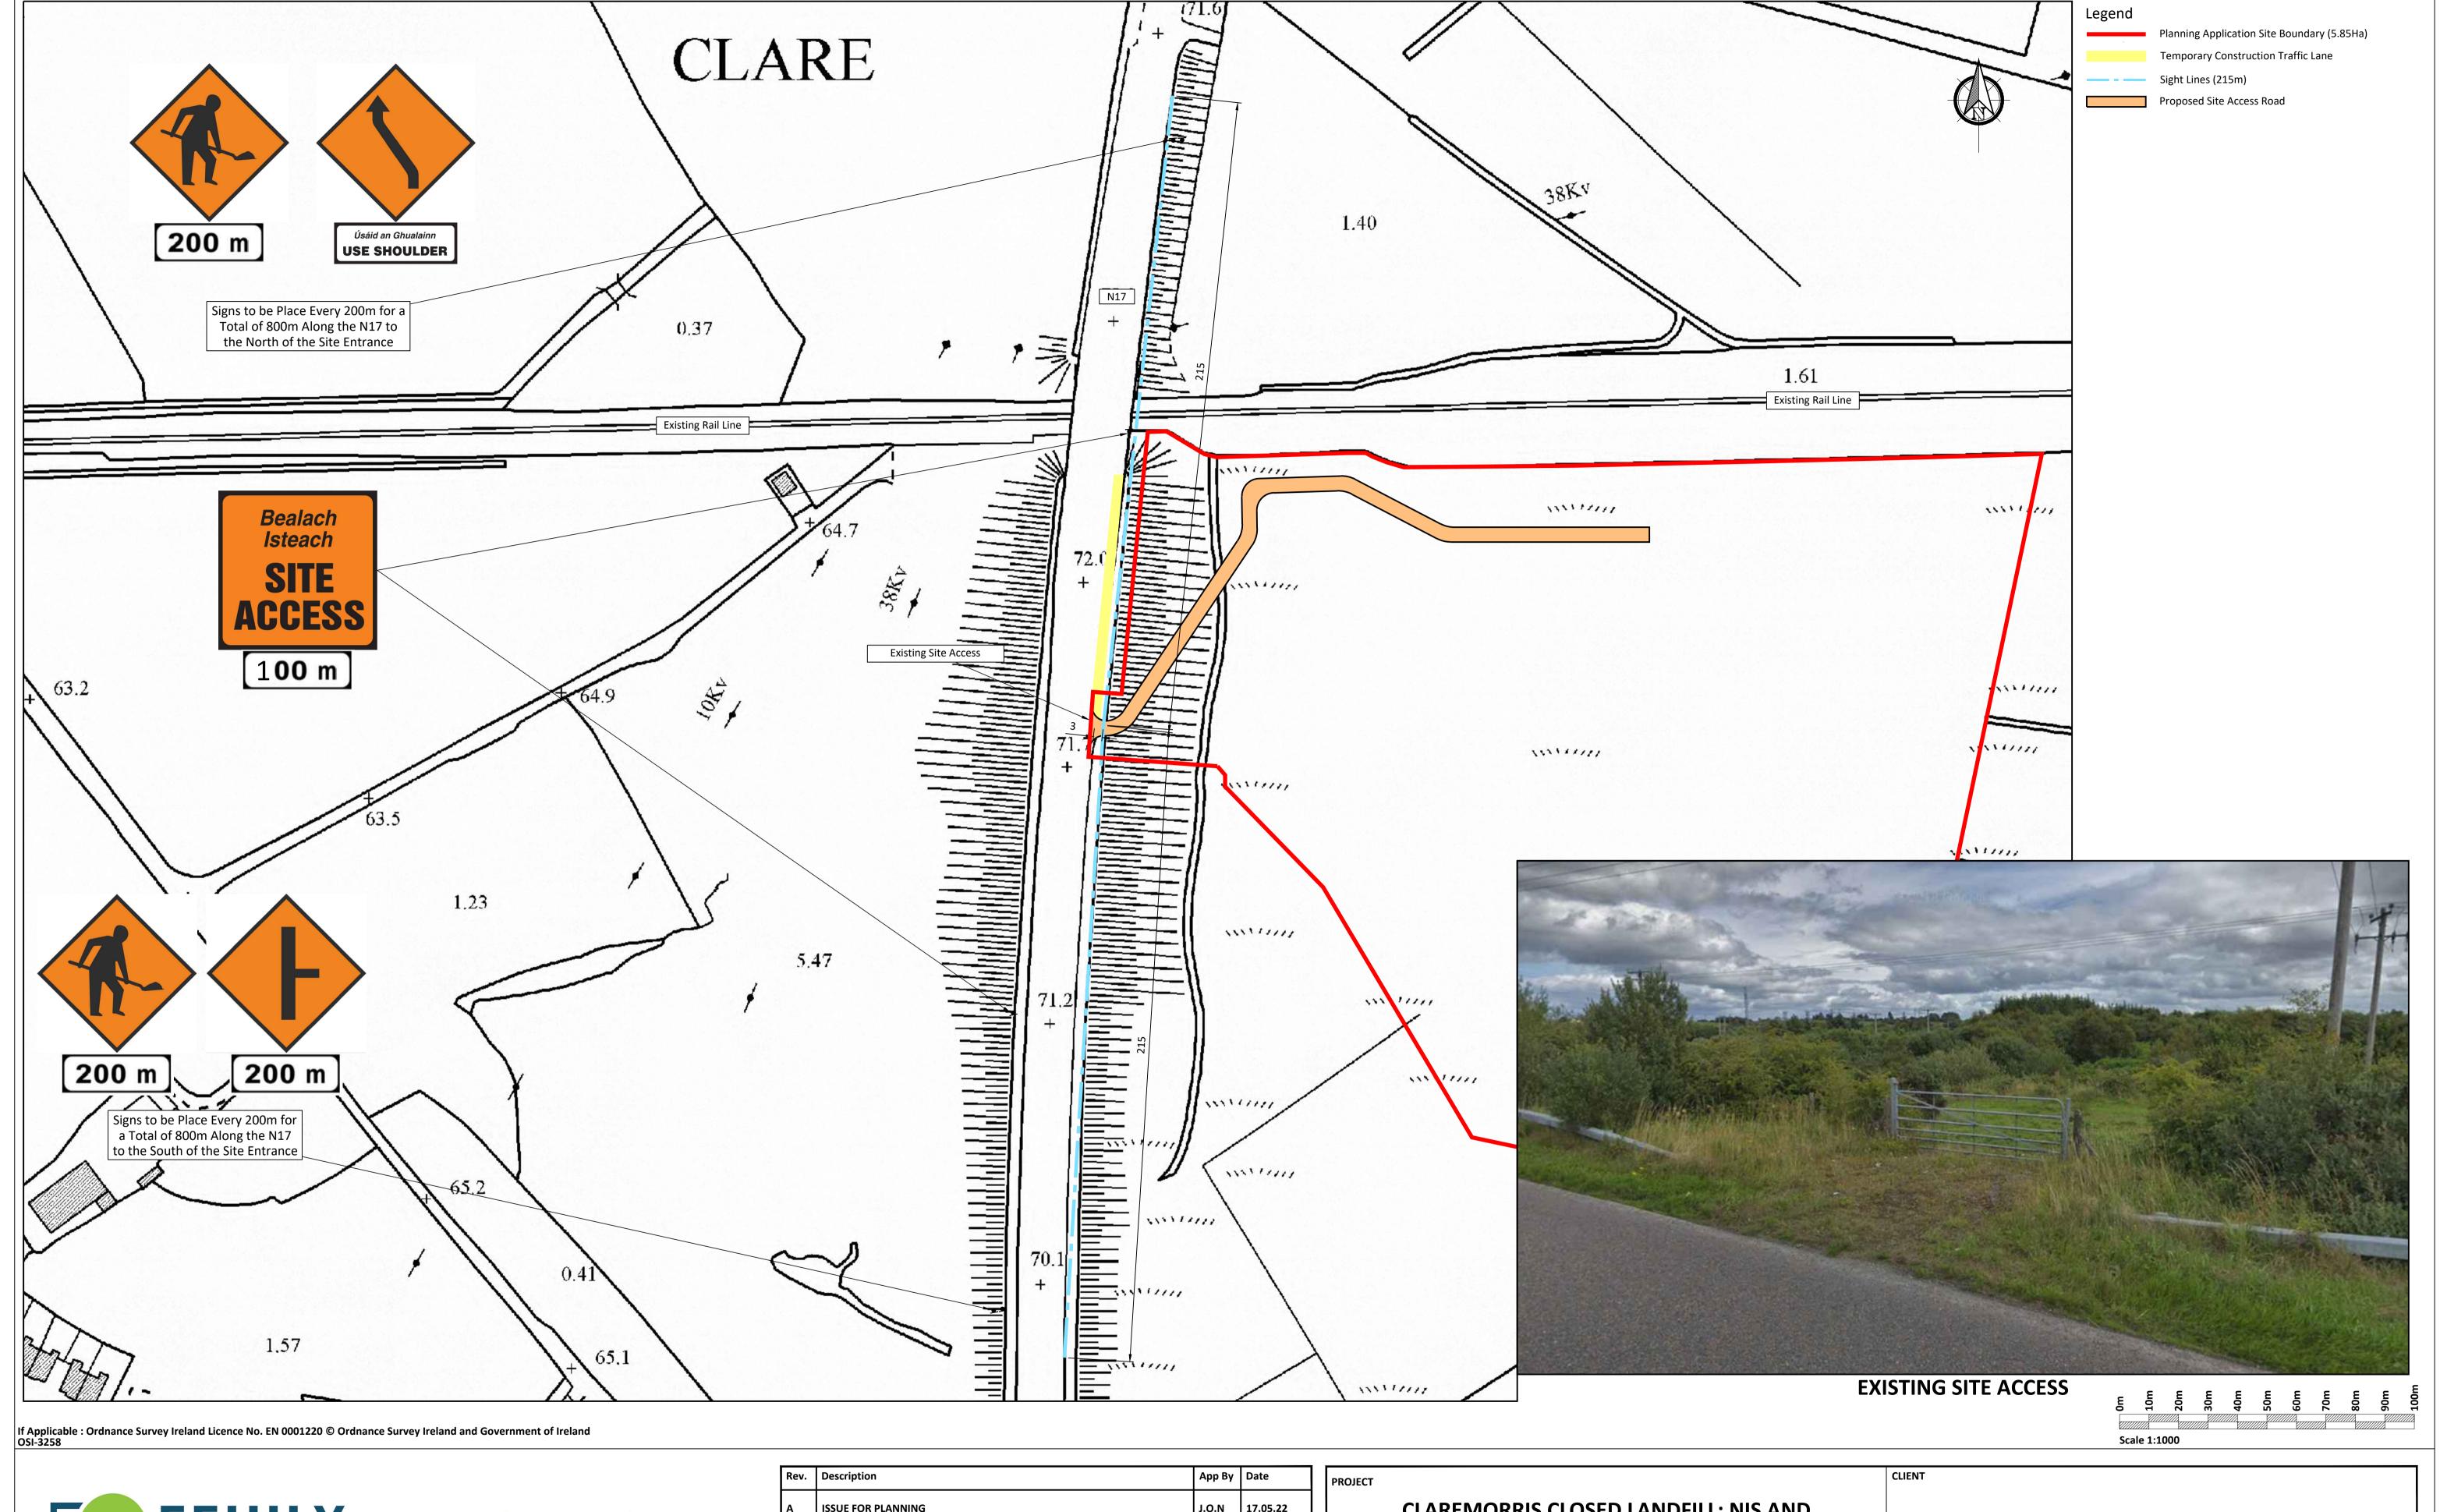

|   | PROJECT                                |                                      | CLIENT              |          |                        |                         |  |  |  |
|---|----------------------------------------|--------------------------------------|---------------------|----------|------------------------|-------------------------|--|--|--|
| ! |                                        | CLAREMORRIS CLOSED LANDFILL: NIS AND | MAYO COUNTY COUNCIL |          |                        |                         |  |  |  |
|   |                                        | ABP PLANNING APPLICAITON             |                     |          |                        |                         |  |  |  |
|   |                                        |                                      |                     |          |                        |                         |  |  |  |
|   | SHEET                                  |                                      | Date                | 17.05.22 | Project number P21-287 | Scale (@ A1-)<br>1:1000 |  |  |  |
|   |                                        | TRAFFIC MANAGEMENT                   |                     | NS       | P21-287-0100-0008 Rev  |                         |  |  |  |
|   |                                        |                                      |                     | J.O.N    |                        |                         |  |  |  |
|   | O:\ACAD\2021\P21-287\P21-287-0100-0008 |                                      |                     |          |                        |                         |  |  |  |