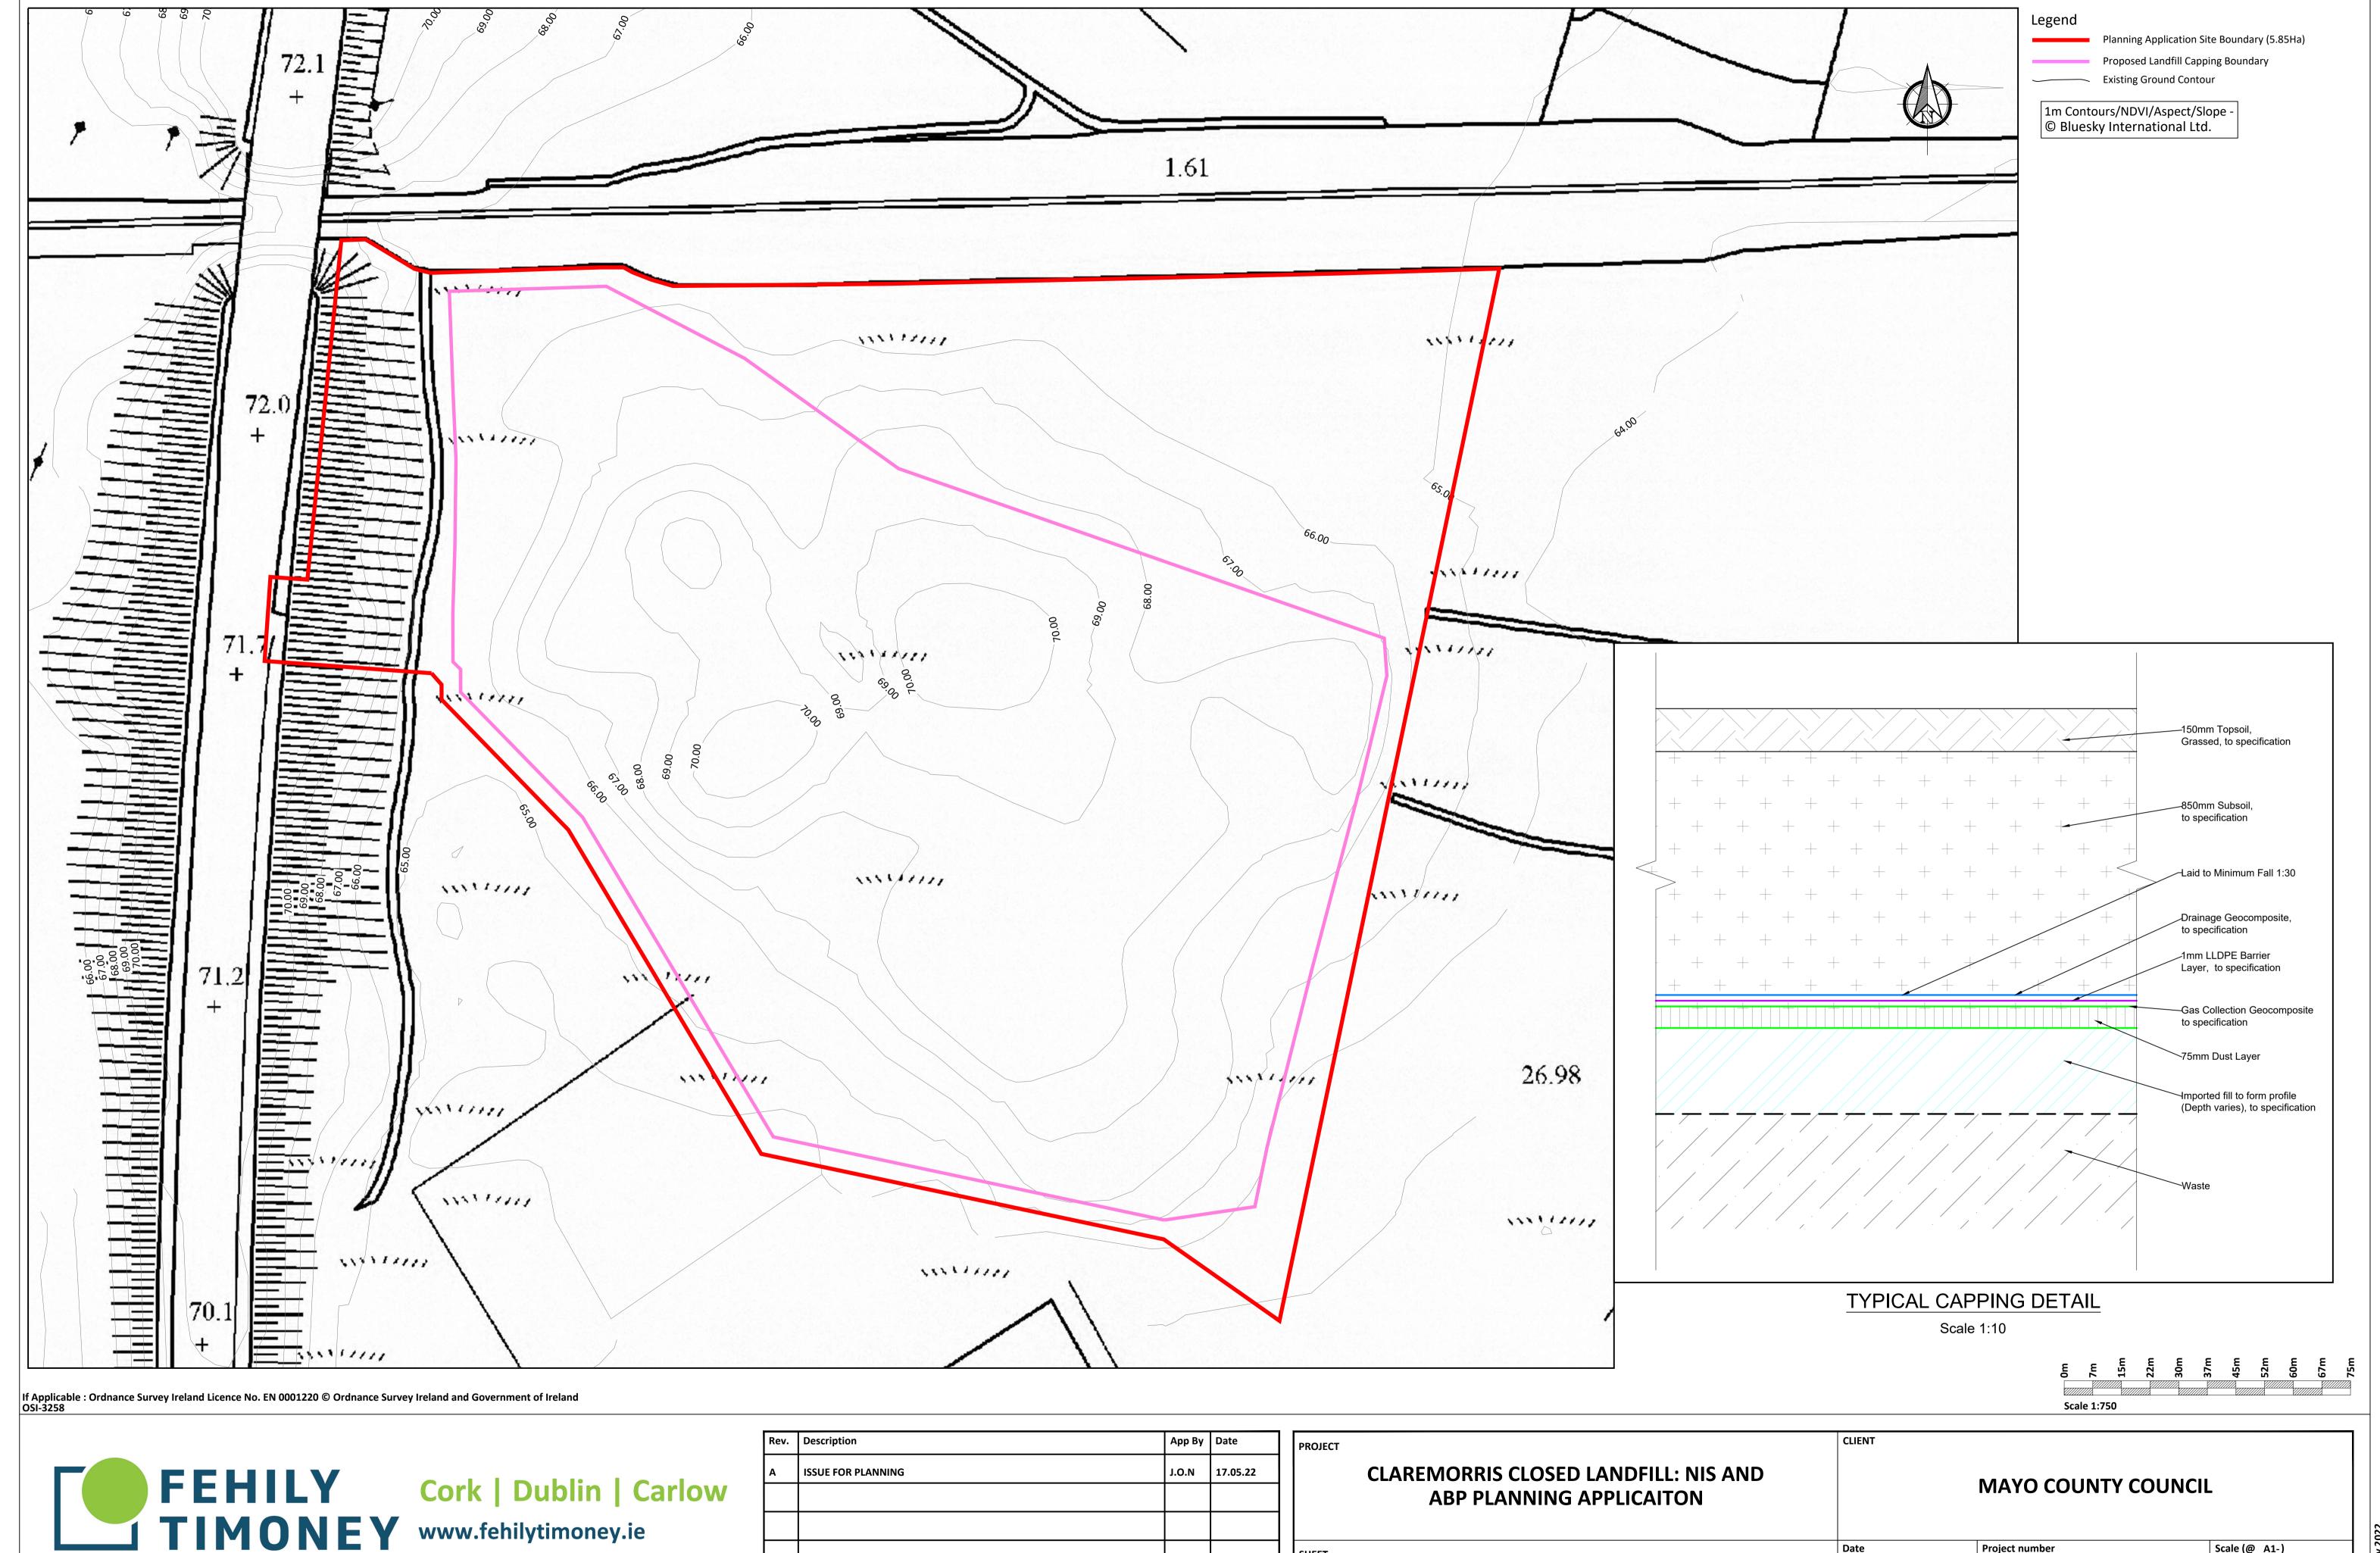

| 2 | PROJECT                                | CLAREMORRIS CLOSED LANDFILL: NIS AND ABP PLANNING APPLICAITON | CLIENT     |          | MAYO COUNTY COUNCIL    | L                      |     |    |  |
|---|----------------------------------------|---------------------------------------------------------------|------------|----------|------------------------|------------------------|-----|----|--|
|   | SHEET                                  |                                                               | Date       | 17.05.22 | Project number P21-287 | Scale (@ A1-)<br>1:750 |     |    |  |
|   | 71                                     | PROPOSED LANDFILL CAPPING AREA                                | Drawn by   | NS       | Drawing Number         |                        | Rev | 17 |  |
|   |                                        |                                                               | Checked by | J.O.N    | P21-287-0100-0009      |                        |     | 1  |  |
|   | O:\ACAD\2021\P21-287\P21-287-0100-0009 |                                                               |            |          |                        |                        |     |    |  |