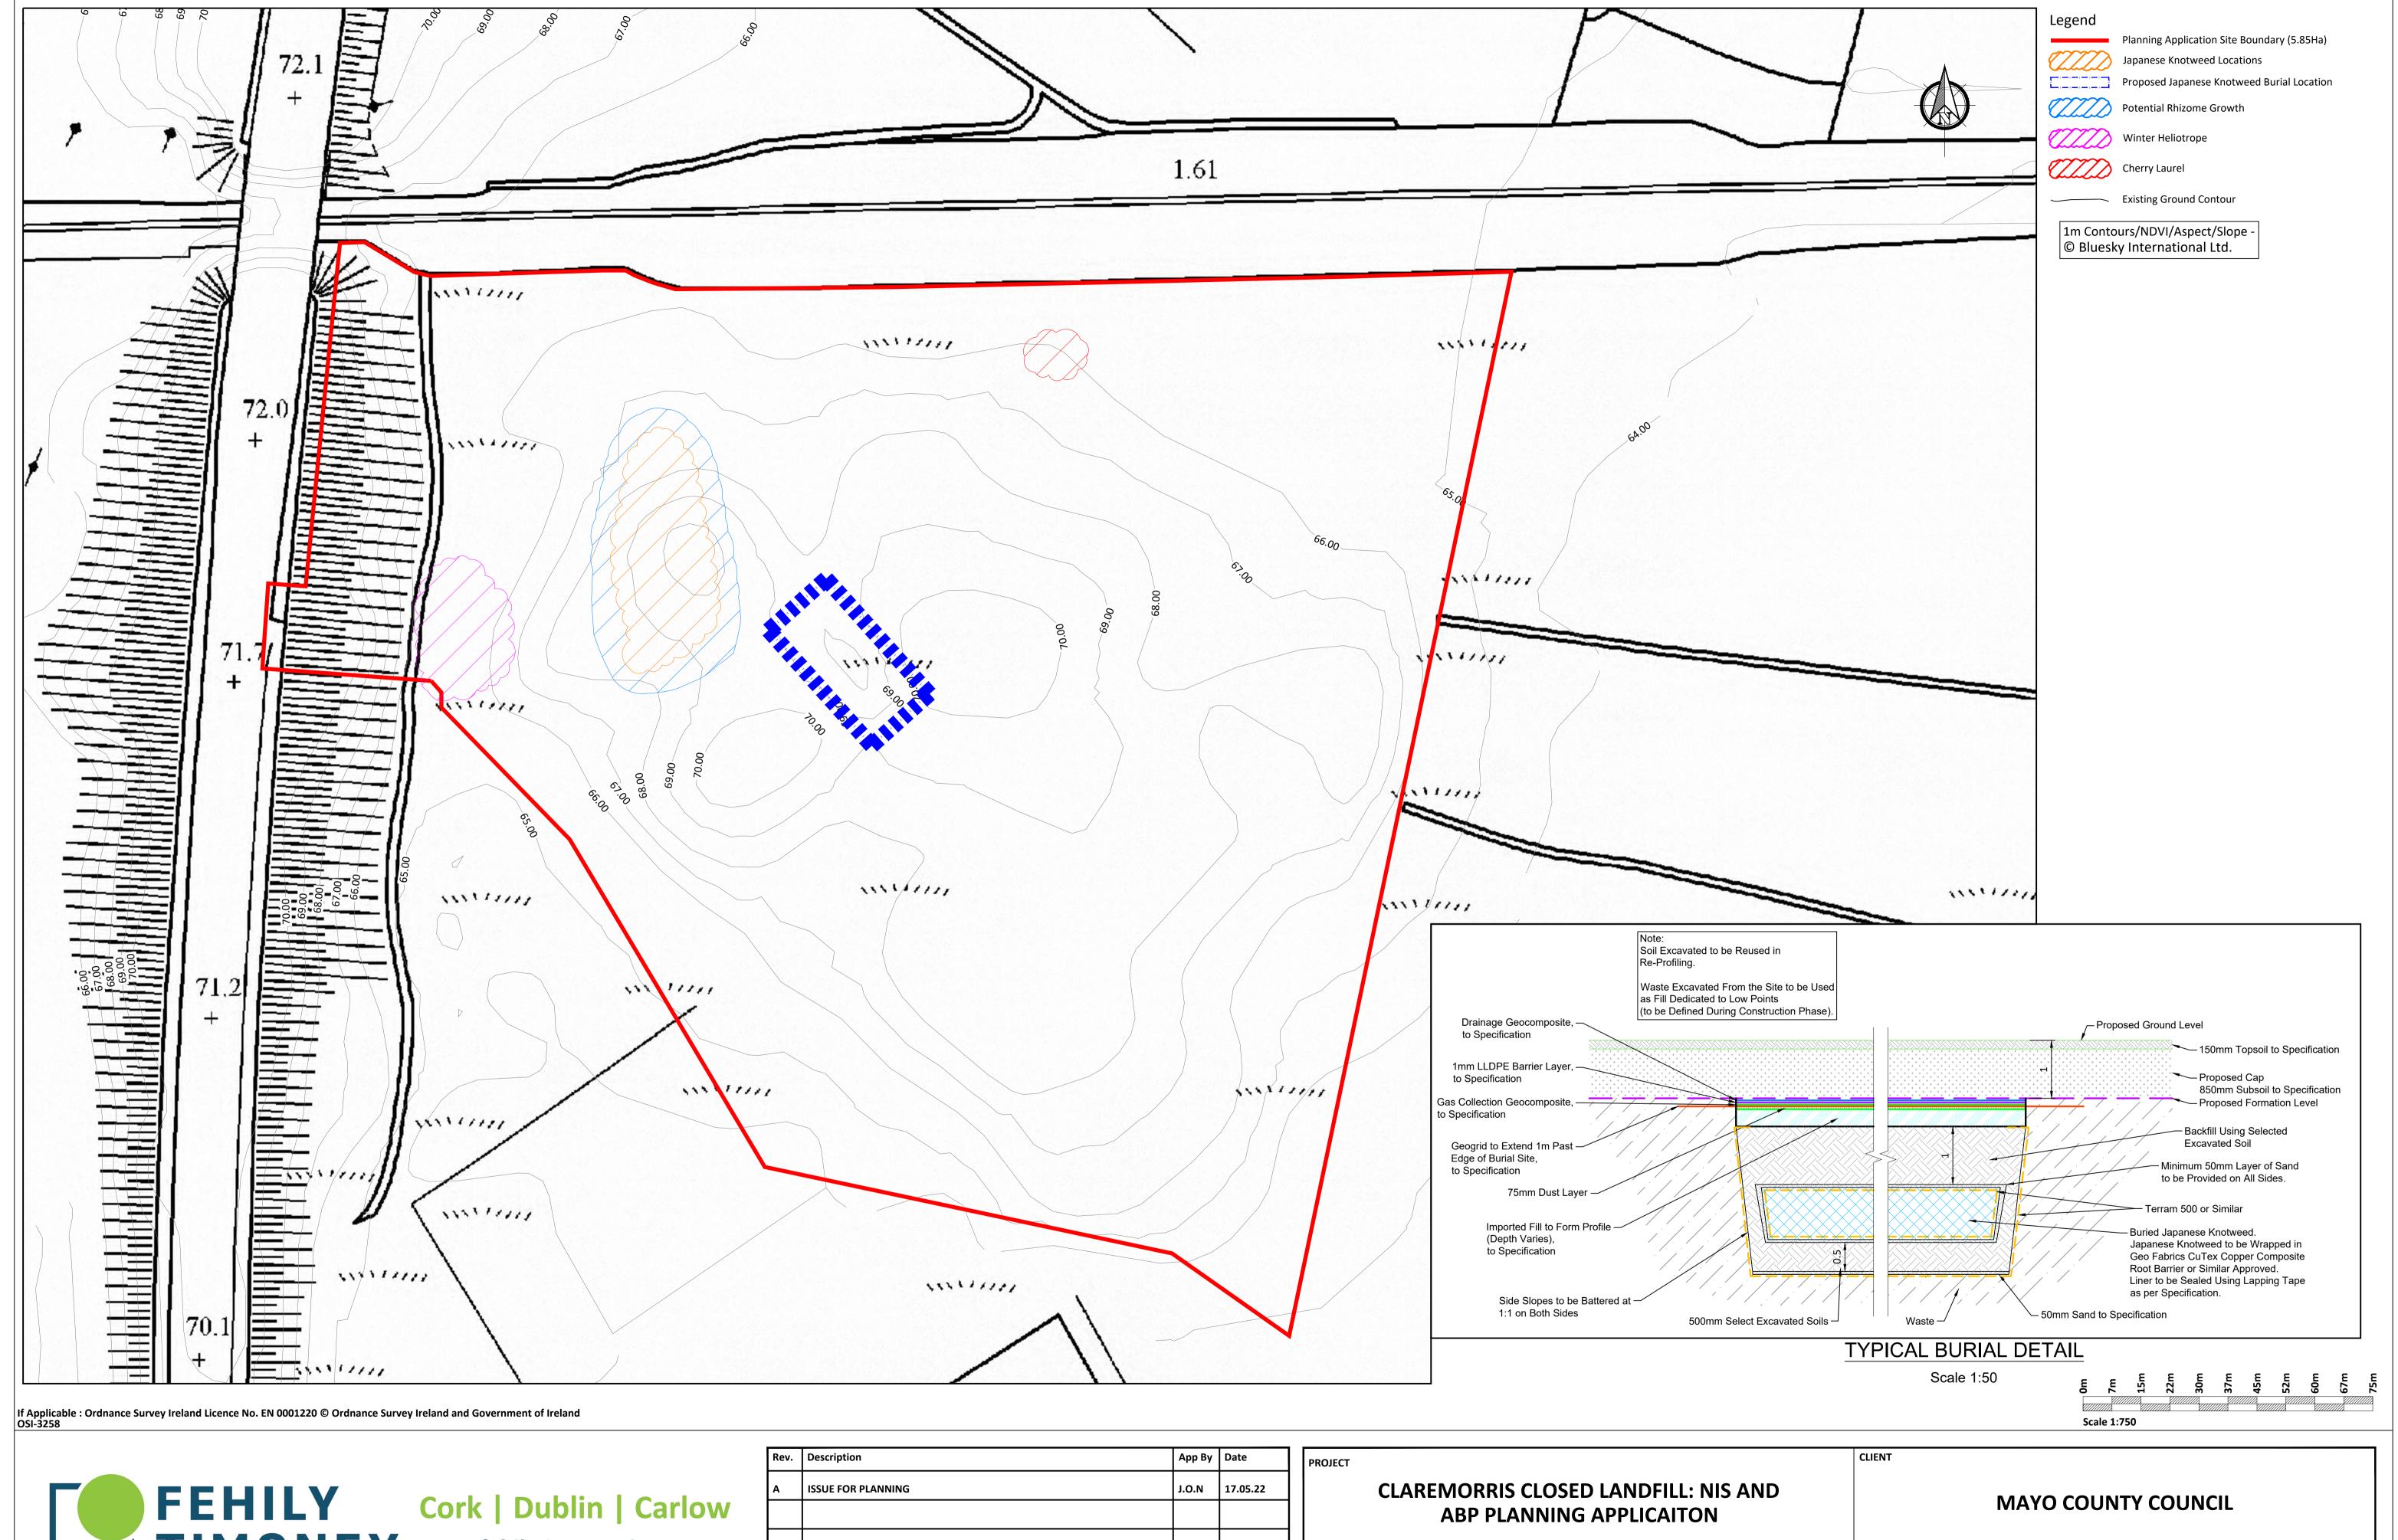

|    | PROJECT |                                      | CLIENT                   |                   |                           |                        |     |
|----|---------|--------------------------------------|--------------------------|-------------------|---------------------------|------------------------|-----|
| 22 |         | CLAREMORRIS CLOSED LANDFILL: NIS AND | BAAVO COLINITY COLINICII |                   |                           |                        |     |
|    |         | ABP PLANNING APPLICAITON             | MAYO COUNTY COUNCIL      |                   |                           |                        |     |
|    |         |                                      |                          |                   |                           |                        |     |
|    | SHEET   |                                      | Date                     | 17.05.22          | Project number<br>P21-287 | Scale (@ A1-)<br>1:750 |     |
|    |         | PROPOSED LOCATIONS FOR JAPANESE      |                          | NS                | Drawing Number            |                        | Rev |
|    |         | KNOTWEED BURIAL                      | Checked by               | J.O.N             | P21-287-0100-0014         |                        |     |
|    |         |                                      | O:\ACAD\2021\P21         | -287\P21-287-0100 | -0014                     |                        |     |