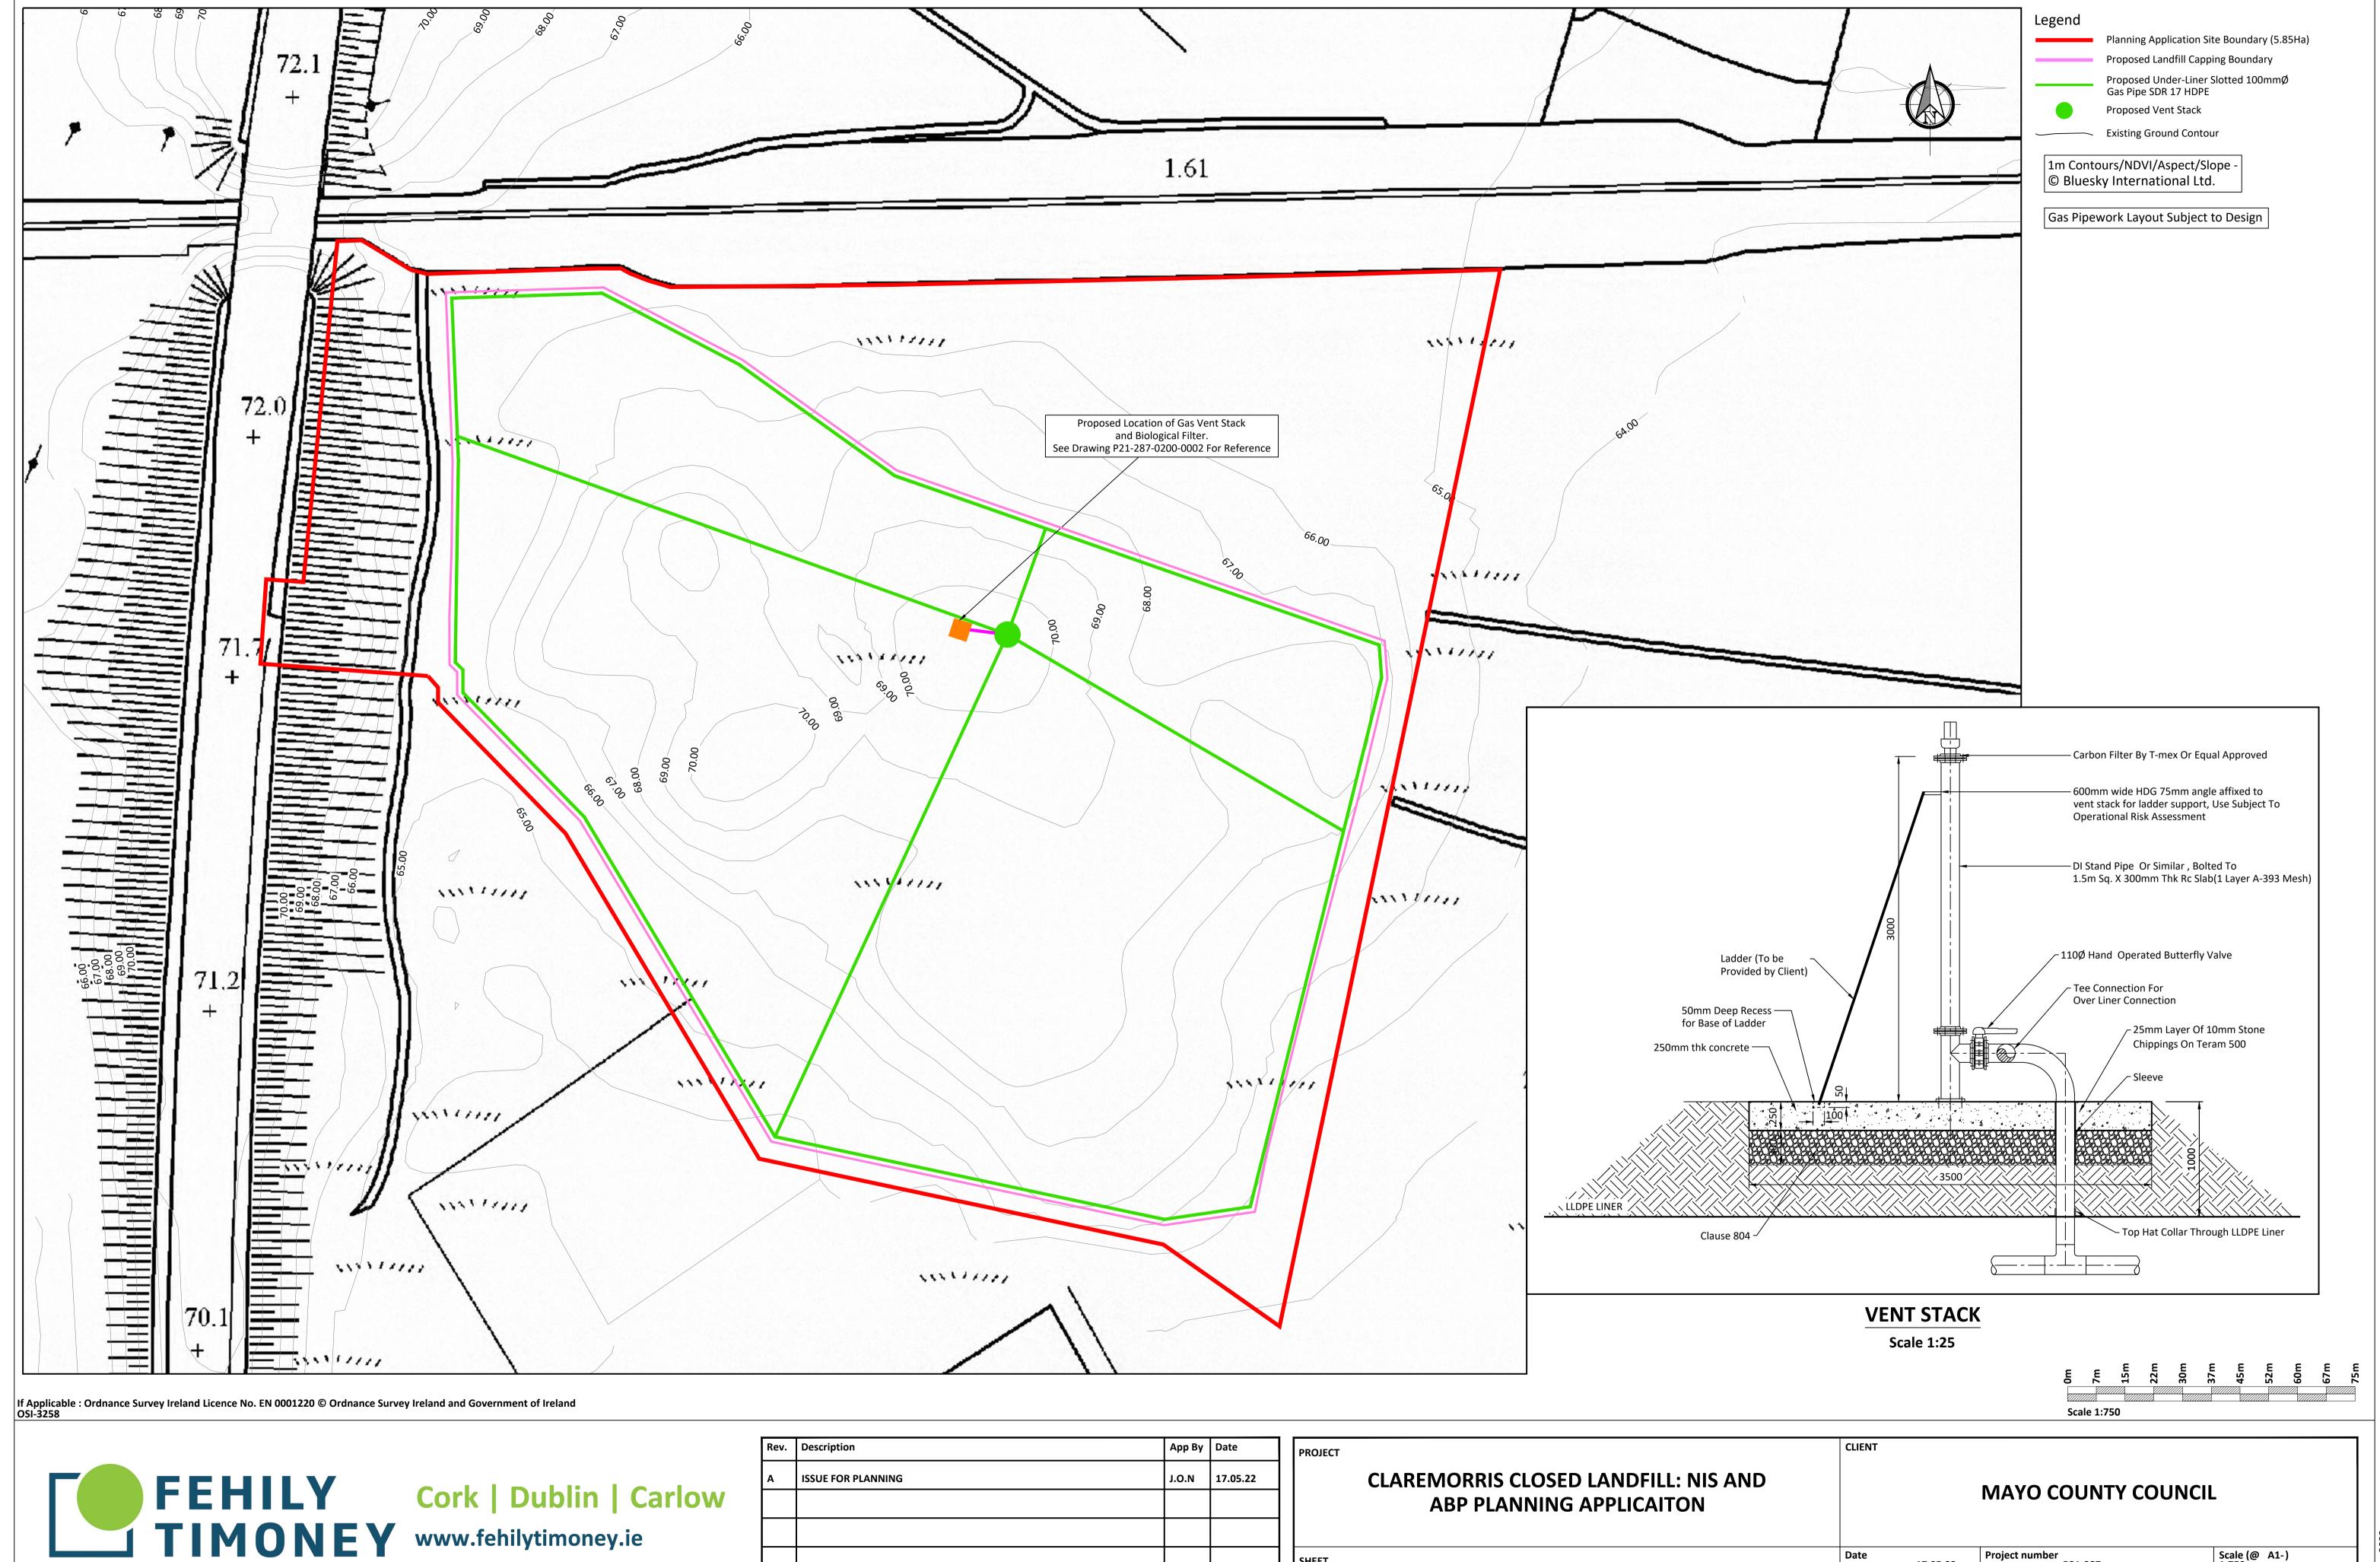

| 2 | PROJECT                                | CLAREMORRIS CLOSED LANDFILL: NIS AND ABP PLANNING APPLICAITON | CLIENT     |          | MAYO COUNTY COUNCIL       | -                      |     |  |  |  |
|---|----------------------------------------|---------------------------------------------------------------|------------|----------|---------------------------|------------------------|-----|--|--|--|
|   | SHEET                                  |                                                               | Date       | 17.05.22 | Project number<br>P21-287 | Scale (@ A1-)<br>1:750 |     |  |  |  |
|   |                                        | PROPOSED UNDER LINER GAS COLLECTION                           | Drawn by   | NS       | Drawing Number            |                        | Rev |  |  |  |
|   |                                        |                                                               | Checked by | J.O.N    | P21-287-0200-0001         |                        | Α   |  |  |  |
|   | O:\ACAD\2021\P21-287\P21-287-0200-0001 |                                                               |            |          |                           |                        |     |  |  |  |