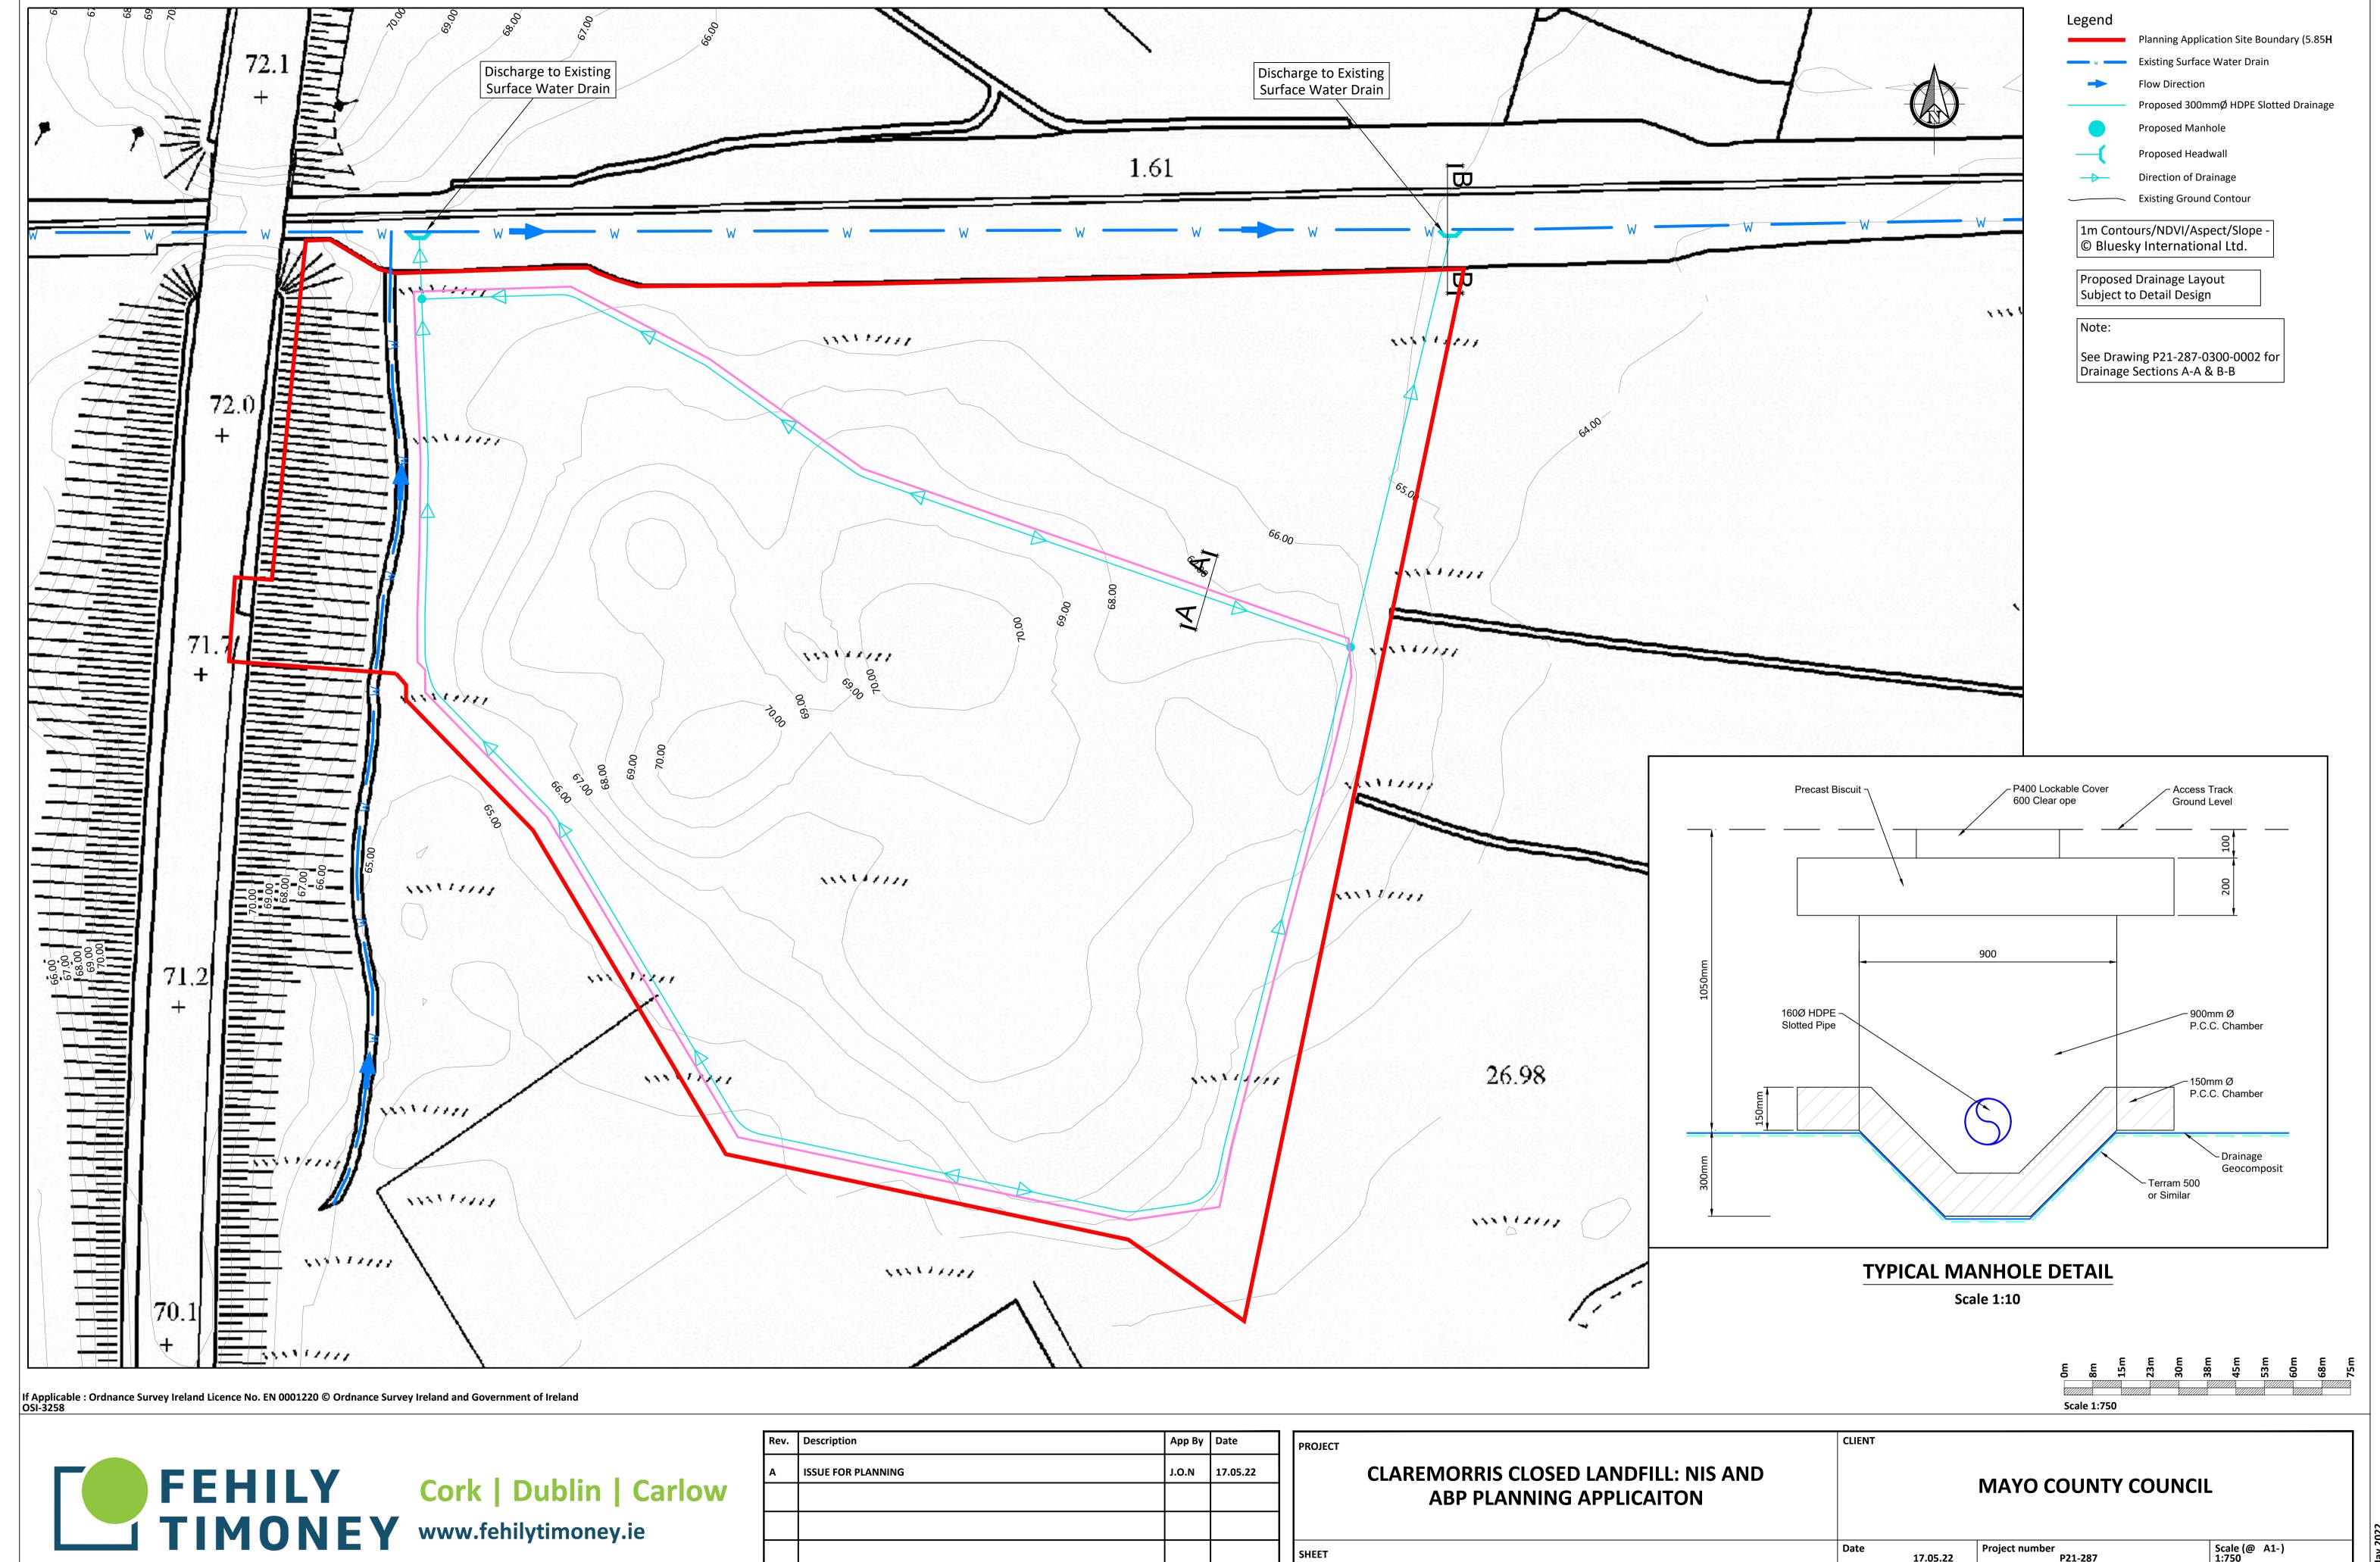

| 2 | CLAREMORRIS CLOSED LANDFILL: NIS AND ABP PLANNING APPLICAITON |                                           |                             | MAYO COUNTY COUNCIL          |                                  |                        |     |  |
|---|---------------------------------------------------------------|-------------------------------------------|-----------------------------|------------------------------|----------------------------------|------------------------|-----|--|
|   | SHEET                                                         |                                           | Date                        | Date Project number P21-287  |                                  | Scale (@ A1-)<br>1:750 |     |  |
|   | Pi                                                            | PROPOSED SURFACE AND SUB-SURFACE DRAINAGE | Drawn by                    | NS                           | Drawing Number P21-287-0300-0001 |                        | Rev |  |
|   |                                                               |                                           | Checked by  O:\ACAD\2021\P2 | J.O.N<br>21-287\P21-287-0300 |                                  |                        |     |  |