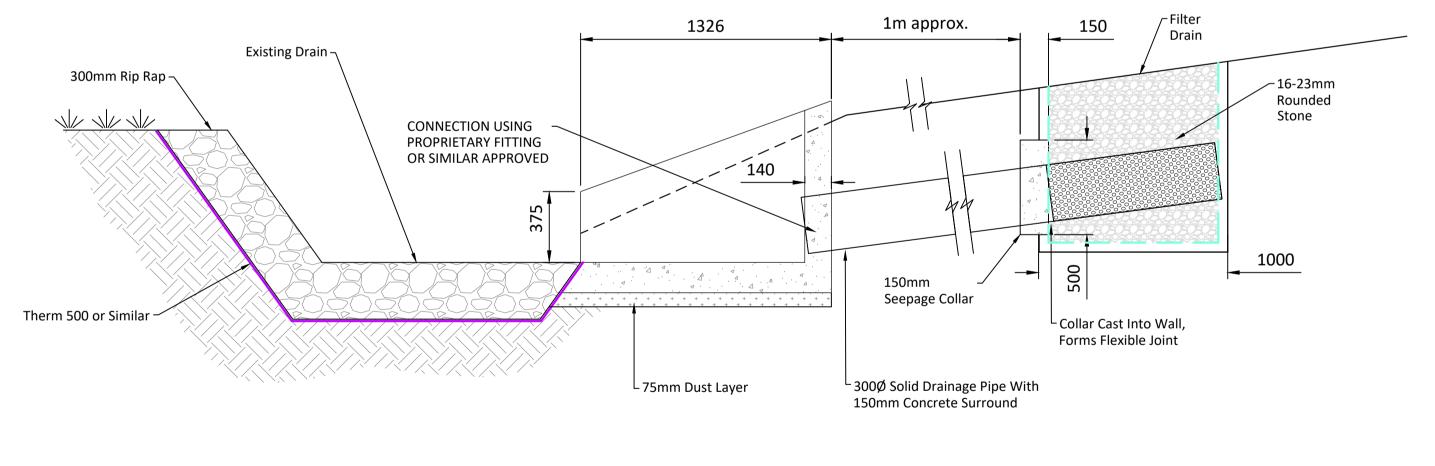

**SECTION B-B** Scale 1:20

If Applicable : Ordnance Survey Ireland Licence No. EN 0001220 © Ordnance Survey Ireland and Government of Ireland OSI-3258

FEHILY Cork | Dublin | Carlow www.fehilytimoney.ie

| Rev. | Description        | App By | Date     |  |  |  |  |  |
|------|--------------------|--------|----------|--|--|--|--|--|
| Α    | ISSUE FOR PLANNING | J.O.N  | 17.05.22 |  |  |  |  |  |
|      |                    |        |          |  |  |  |  |  |
|      |                    |        |          |  |  |  |  |  |
|      |                    |        |          |  |  |  |  |  |
|      |                    |        |          |  |  |  |  |  |
|      |                    |        |          |  |  |  |  |  |