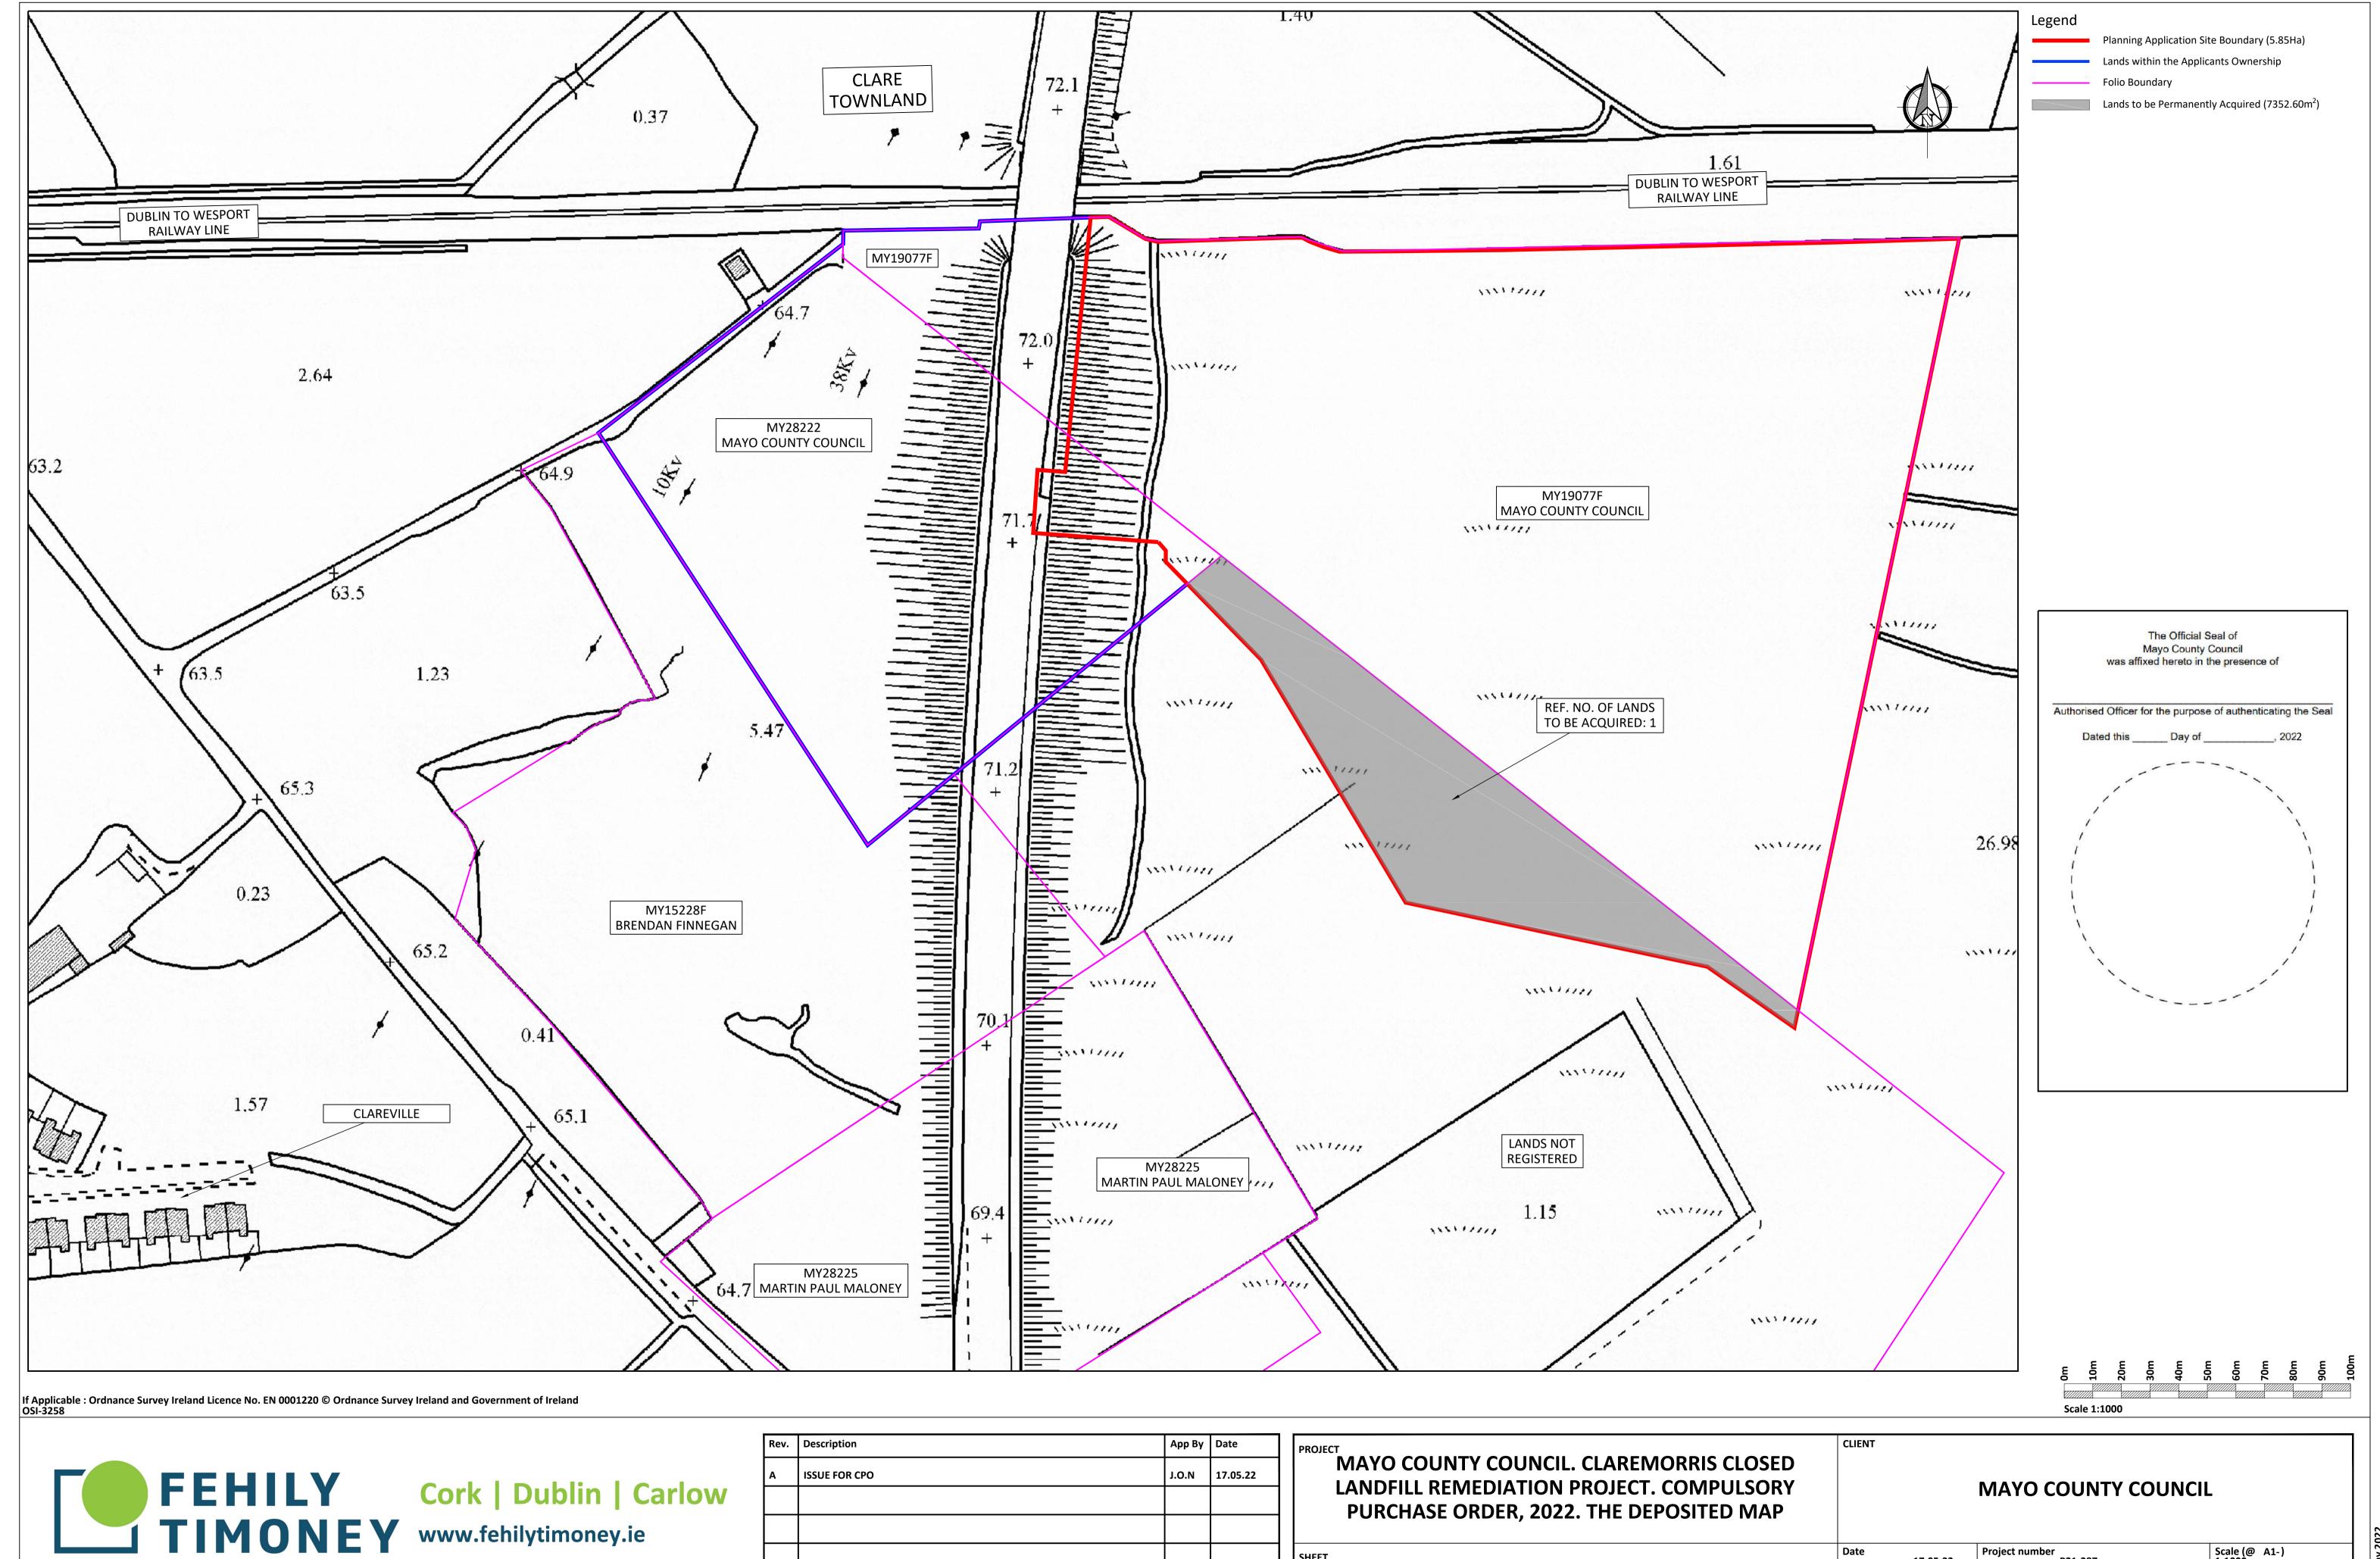

|  | MAYO COUNTY COUNCIL. CLAREMORRIS CLOSED LANDFILL REMEDIATION PROJECT. COMPULSORY PURCHASE ORDER, 2022. THE DEPOSITED MAP |      | MAYO COUNTY COUNCIL |                        |                         |     |  |  |  |
|--|--------------------------------------------------------------------------------------------------------------------------|------|---------------------|------------------------|-------------------------|-----|--|--|--|
|  | SHEET                                                                                                                    | Date | 17.05.22            | Project number P21-287 | Scale (@ A1-)<br>1:1000 |     |  |  |  |
|  | CPO OF LANDS NOT REGISTERED                                                                                              |      | NS                  | Drawing Number         |                         | Rev |  |  |  |
|  |                                                                                                                          |      | J.O.N               | P21-287-CPO-0001       | Α                       |     |  |  |  |
|  | O:\ACAD\2021\P21-287\P21-287-CPO-0001                                                                                    |      |                     |                        |                         |     |  |  |  |