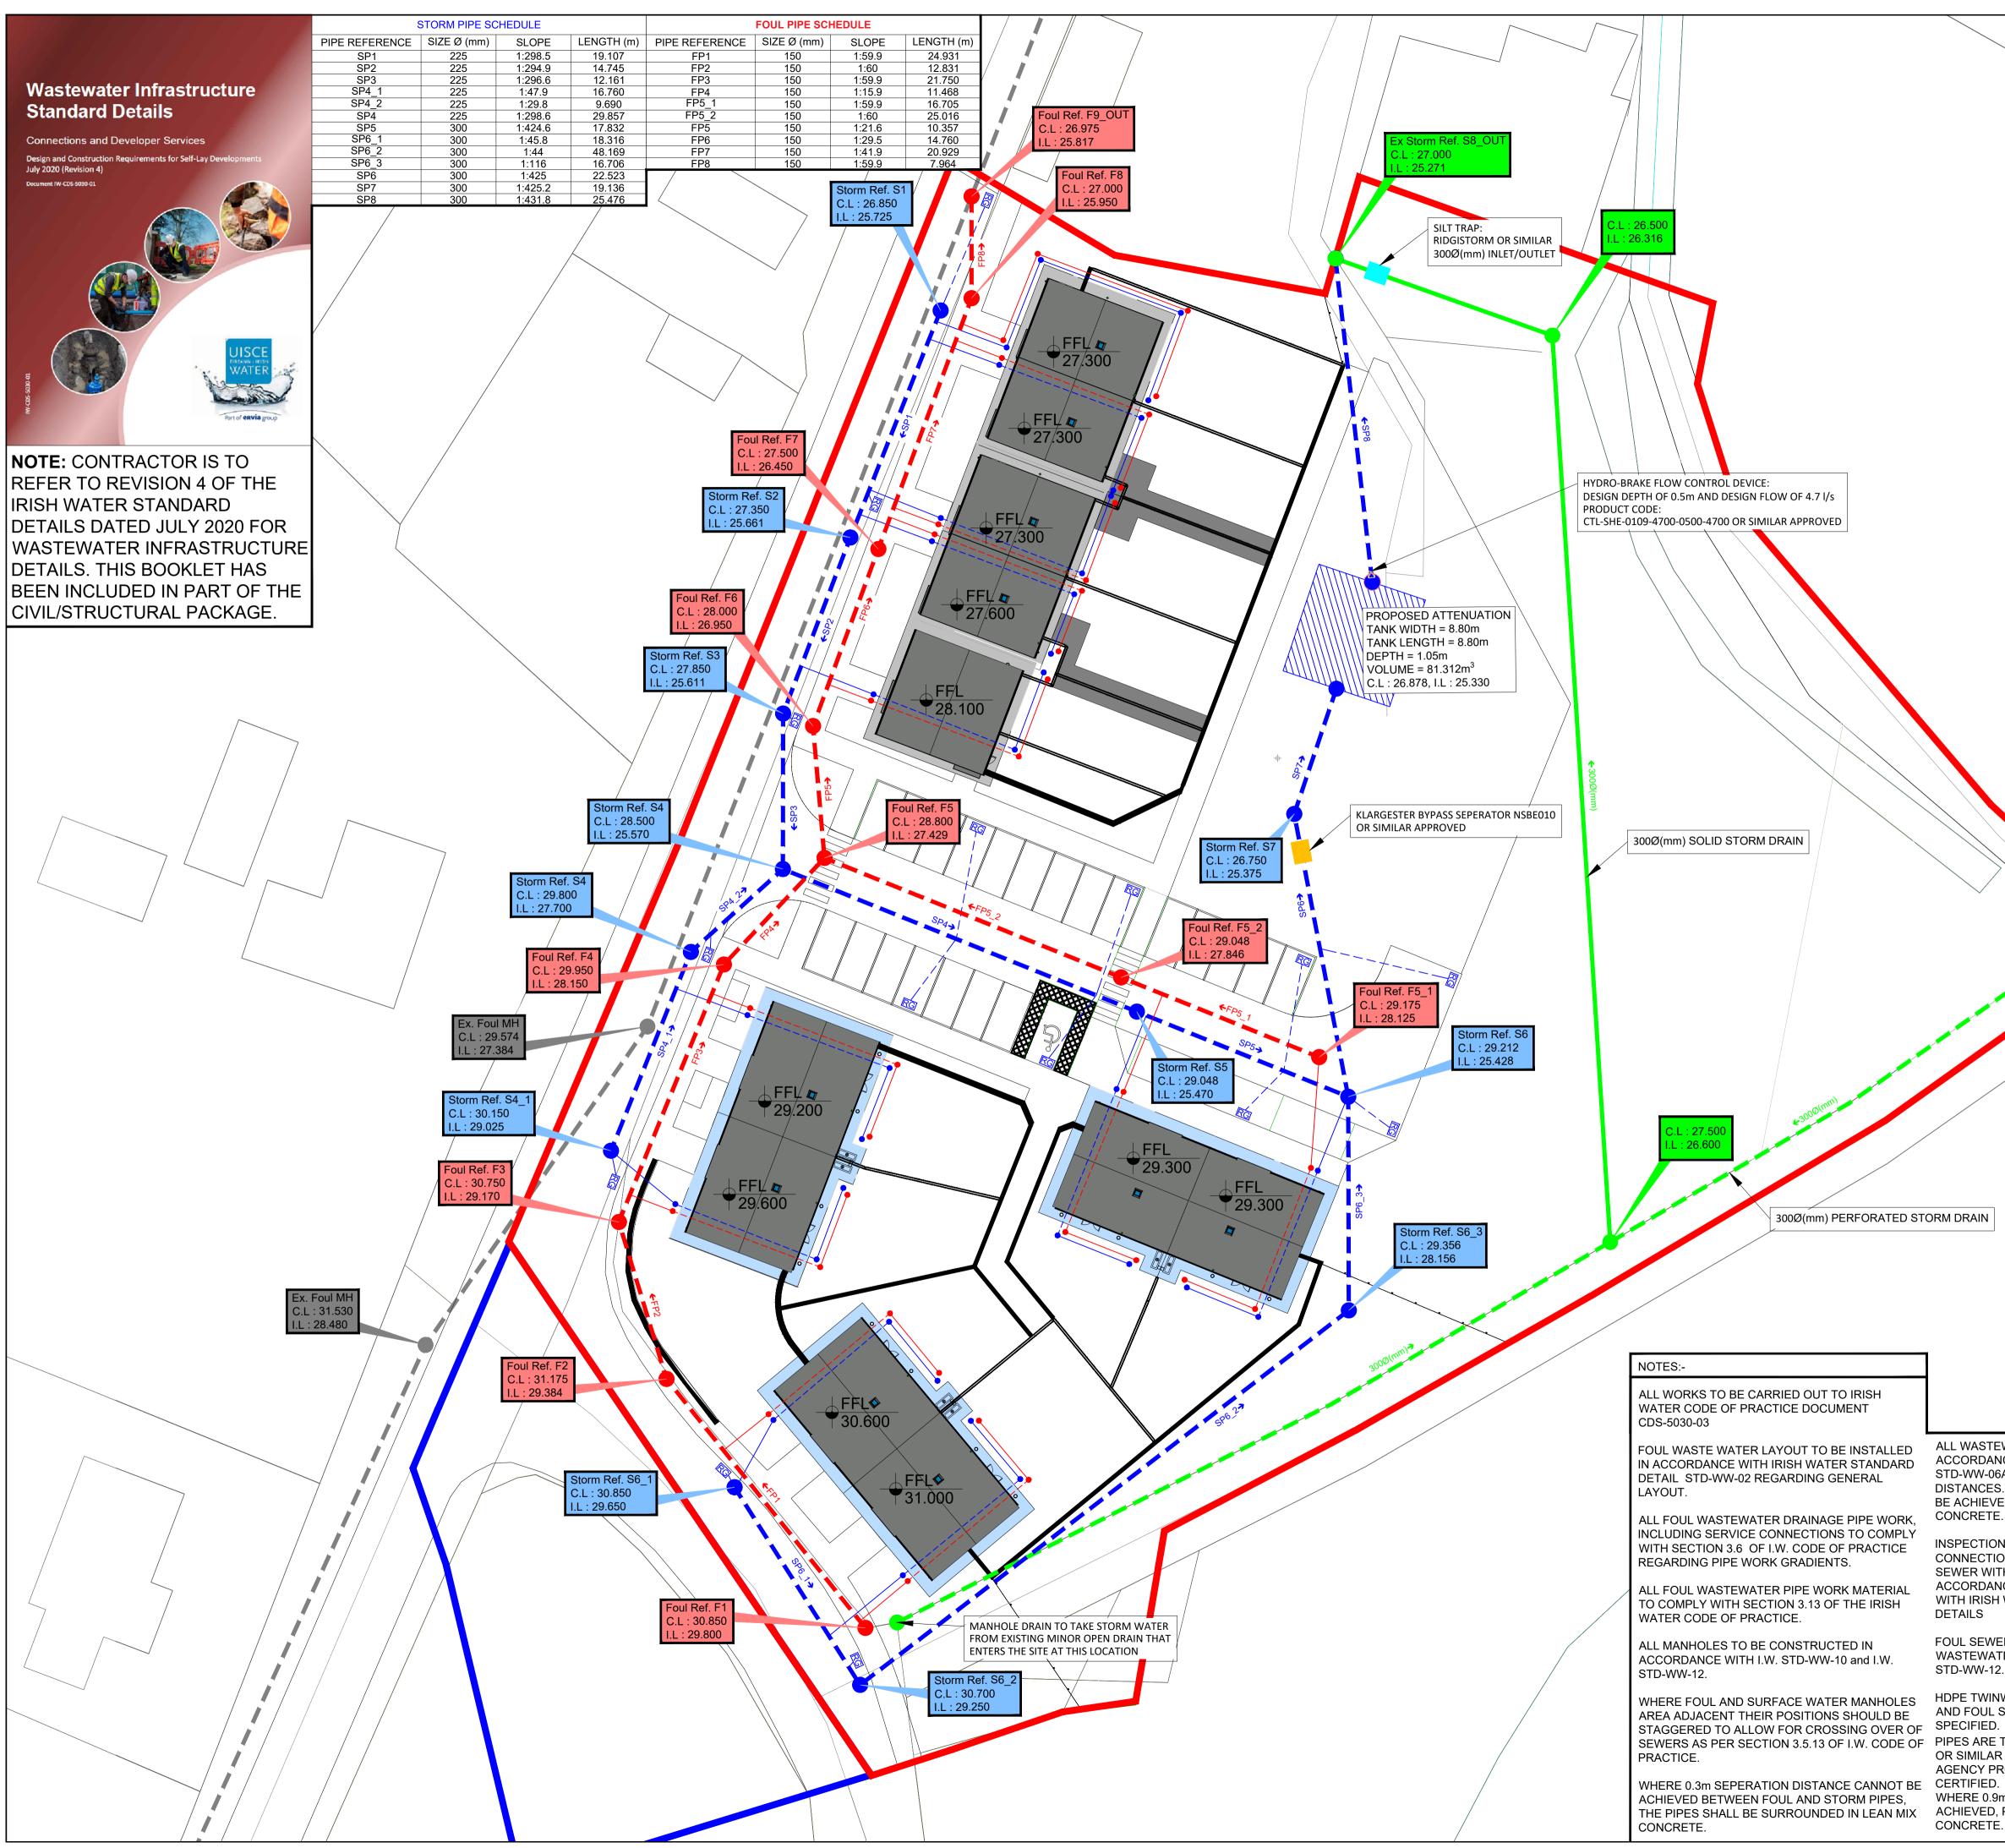

| Ņ                                                                            | NOTES                                                                                                                                                                                                     |
|------------------------------------------------------------------------------|-----------------------------------------------------------------------------------------------------------------------------------------------------------------------------------------------------------|
|                                                                              | GENERAL NOTES:                                                                                                                                                                                            |
|                                                                              | 1. FIGURED DIMENSIONS ONLY TO BE TAKEN FROM THIS DRAWING.                                                                                                                                                 |
|                                                                              | <ol> <li>ALL DRAWINGS TO BE CHECKED BY THE CONTRACTOR ON SITE</li> <li>ENGINEER/EMPLOYERS REPRESENTATIVE, AS APPROPRIATE, TO BE<br/>INFORMED BY THE CONTRACTOR OF ANY DISCREPANCIES BEFORE ANY</li> </ol> |
|                                                                              | WORK COMMENCES<br>4. THE CONTRACTOR SHALL UNDERTAKE A THOROUGH CHECK FOR THE                                                                                                                              |
|                                                                              | ACTUAL LOCATION OF ALL SERVICES/UTILITIES, ABOVE AND BELOW GROUND, BEFORE ANY WORK COMMENCES                                                                                                              |
|                                                                              | <ol> <li>ALL LEVELS SHOWN RELATE TO ORDNANCE SURVEY DATUM AT MALIN<br/>HEAD</li> <li>THIS DRAWING IS TO BE READ IN CONJUNCTION WITH ALL OTHER</li> </ol>                                                  |
|                                                                              | RELEVANT DRAWINGS AND SPECIFICATIONS. CONTRACTOR TO VERIFY<br>THE ACCURACY OF THIS PROPOSAL TO THE ENGINEER AND ALLOW FOR                                                                                 |
|                                                                              | MINOR CORRECTIONS AS DEEMED NECESSARY WITH A REASONABLE TIMEFRAME.                                                                                                                                        |
|                                                                              | LEGEND                                                                                                                                                                                                    |
|                                                                              | SITE BOUNDARY shown thus                                                                                                                                                                                  |
|                                                                              | PROPOSED STORM MANHOLE shown thus                                                                                                                                                                         |
|                                                                              | PROPOSED STORM WATER NETWORK                                                                                                                                                                              |
|                                                                              | shown thus                                                                                                                                                                                                |
|                                                                              | PROPOSED FOUL MANHOLE shown thus                                                                                                                                                                          |
|                                                                              | PROPOSED FOUL NETWORK shown thus                                                                                                                                                                          |
|                                                                              | CONNECTIONS shown thus                                                                                                                                                                                    |
|                                                                              | PROPOSED FOUL WATER CONNECTIONS                                                                                                                                                                           |
|                                                                              | PROPOSED ROAD GULLIES shown thus                                                                                                                                                                          |
|                                                                              | EXISTING FOUL MANHOLE shown thus                                                                                                                                                                          |
|                                                                              | EXISTING FOUL NETWORK shown thus                                                                                                                                                                          |
|                                                                              | 300mm PROPOSED PERFORATED STORM                                                                                                                                                                           |
| /7                                                                           | DRAIN shown thus                                                                                                                                                                                          |
|                                                                              | 300mm PROPOSED SOLID STORM DRAIN                                                                                                                                                                          |
|                                                                              |                                                                                                                                                                                                           |
|                                                                              |                                                                                                                                                                                                           |
|                                                                              |                                                                                                                                                                                                           |
|                                                                              |                                                                                                                                                                                                           |
|                                                                              |                                                                                                                                                                                                           |
|                                                                              |                                                                                                                                                                                                           |
|                                                                              | Site Area:-                                                                                                                                                                                               |
|                                                                              | 9,900 m <sup>2</sup> , 2.44 Acres, 0.99 Hectares                                                                                                                                                          |
| TOR OF                                                                       | ITM Co-Ordinates of site:-<br>524360, 794418                                                                                                                                                              |
| water<br>◆ 27.347                                                            | Ordnance Survey Ireland Licence No. CYAL50244098<br>© Ordnance Survey Ireland/Government of Ireland.                                                                                                      |
| 27.341                                                                       | OS Sheet No. 1908                                                                                                                                                                                         |
|                                                                              | National Mapping Agency                                                                                                                                                                                   |
|                                                                              |                                                                                                                                                                                                           |
|                                                                              | D.02 Issued for Discussion AP MF 26.05.2                                                                                                                                                                  |
|                                                                              | D.01Issued for DiscussionAPMF20.05.2                                                                                                                                                                      |
|                                                                              | rev. modifications by chkd date                                                                                                                                                                           |
|                                                                              | Layout Ref.:           file         P:\Jod-jobs\6786 Ballyvary Housing\700 Drawings\703 Planning\01           WIP\6786-JOD-XX-ZZ-DR-C-700-001-003 Foul & Storm Site Layout                                |
|                                                                              | Plan.dwg                                                                                                                                                                                                  |
|                                                                              | client Comhairle Contae Mhaigh Eo                                                                                                                                                                         |
|                                                                              | Mayo County Council                                                                                                                                                                                       |
|                                                                              | project                                                                                                                                                                                                   |
|                                                                              | PROPOSED HOUSING AT BALLYVARY,                                                                                                                                                                            |
|                                                                              | CO. MAYO.                                                                                                                                                                                                 |
|                                                                              |                                                                                                                                                                                                           |
|                                                                              | stage                                                                                                                                                                                                     |
|                                                                              | DRAFT                                                                                                                                                                                                     |
|                                                                              | title                                                                                                                                                                                                     |
|                                                                              | FOUL & STORM SITE LAYOUT PLAN                                                                                                                                                                             |
|                                                                              |                                                                                                                                                                                                           |
| ACE WITH I.W. STD-WW-05, STD-WW-06, AND<br>BA REGARDING SEPARATION           | scale                                                                                                                                                                                                     |
| WHERE SEPARATION DISTANCES CANNOT<br>ED, PIPES SHALL BE SURROUND IN LEAN MIX | 1:250 @ A1                                                                                                                                                                                                |
|                                                                              | surveyed drawn checked date                                                                                                                                                                               |
| N CHAMBERS TO BE INSTALLED ON ALL<br>ONS FROM FOUL AND SURFACE WATER         | JOD AP MF May 2022                                                                                                                                                                                        |
| THIN INDIVIDUAL PROPERTIES IN<br>NCE WITH I.W. STD-WW-03-1 IN COMPLIANCE     |                                                                                                                                                                                                           |
| WATER CODE OF PRACTICE AND STANDARD                                          | © COPYRIGHT OF<br>JENNINGS O'DONOVAN & PARTNERS                                                                                                                                                           |
| ER DROP MANHOLES TO BE INSTALLED TO IW                                       | CONSULTING ENGINEERS,                                                                                                                                                                                     |
| TER CODE OF PRACTICE STANDARD DETAIL                                         | FINISKLIN,                                                                                                                                                                                                |
| <br>WALL PIPES TO BE USED FOR ALL STORM                                      | SLIGO,                                                                                                                                                                                                    |
| SEWER PIPES UNLESS OTHERWISE                                                 | IRELAND.<br>TEL. +353 (0)71 916 1416                                                                                                                                                                      |
| TO BE BBA (BRITISH BOARD OF AGRÉMENT)                                        | FAX. +353 (0)71 916 1080                                                                                                                                                                                  |
| R APPROVED AND HAPAS (HIGHWAYS<br>RODUCT APPROVAL SCHEME) OR SIMILAR         | Email: info@jodireland.com                                                                                                                                                                                |
| m COVER TO THE ROADWAY CANNOT BE                                             | drawing no. revision                                                                                                                                                                                      |
| PIPES SHALL BE SURROUNDED IN LEAN MIX                                        | 6786-JOD-XX-ZZ-DR-C-700-001 D.02                                                                                                                                                                          |
|                                                                              | L                                                                                                                                                                                                         |