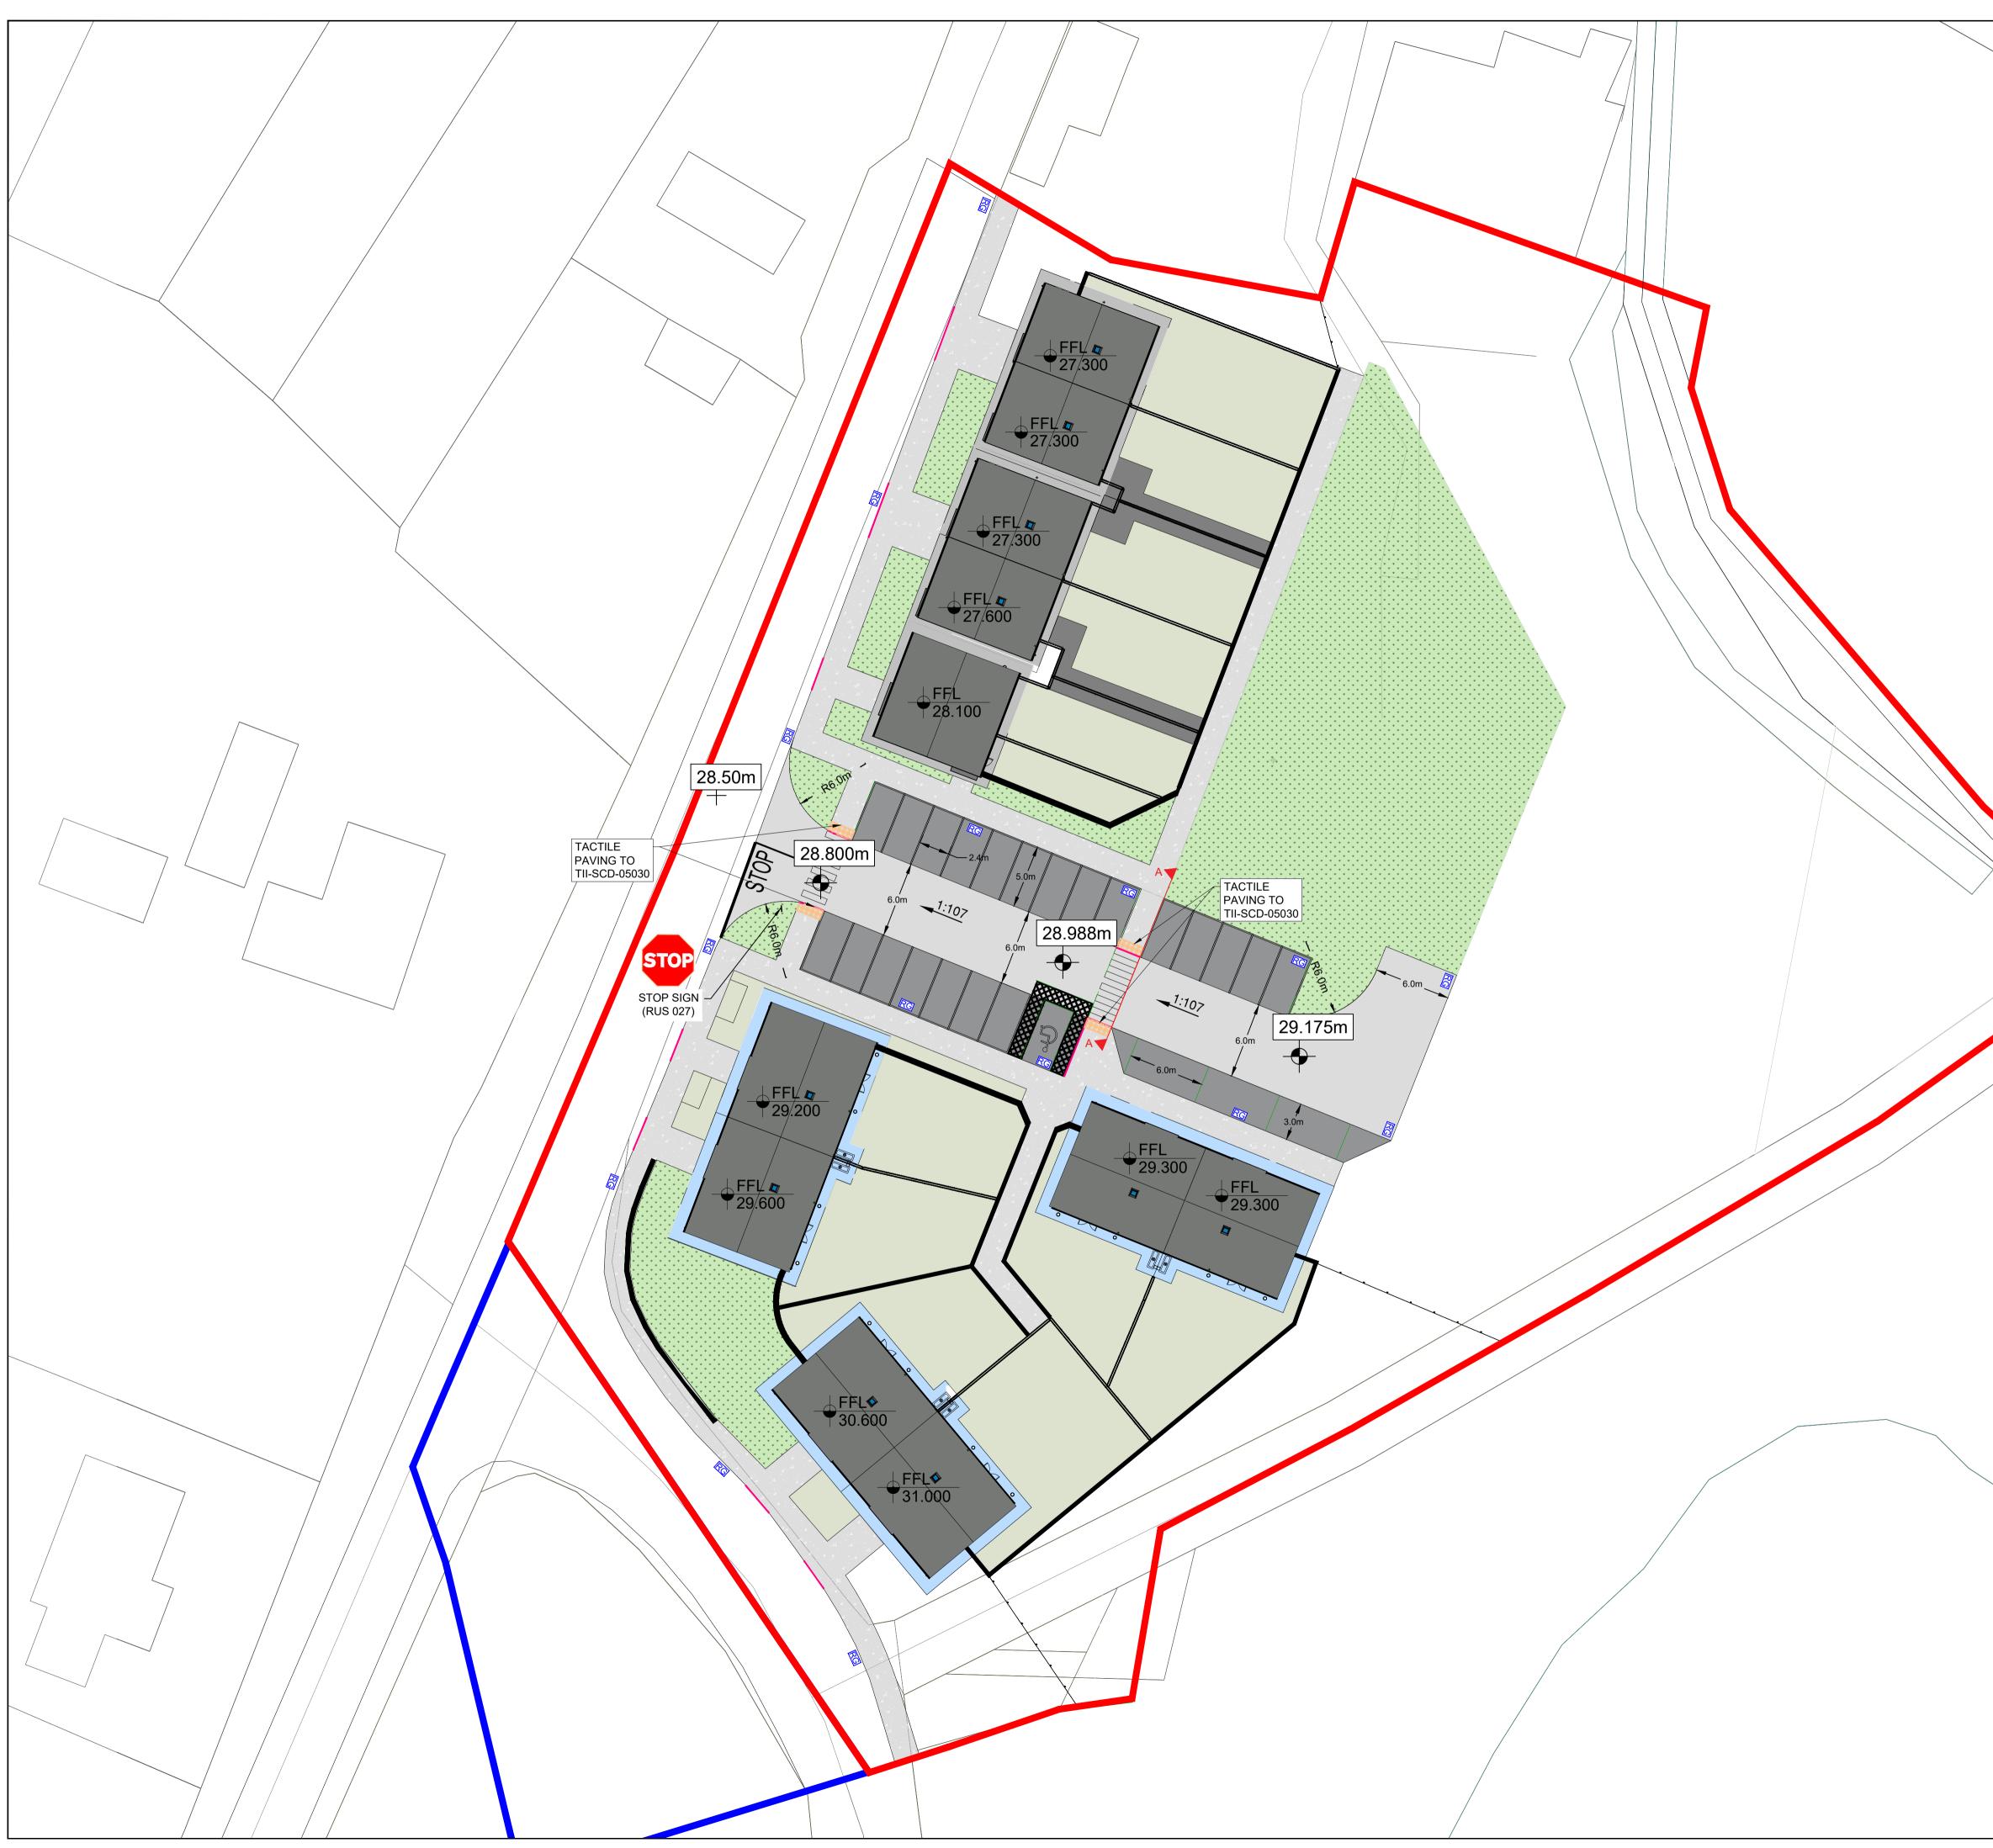

| Ν | NOTES                                                                                                                                                                                              |
|---|----------------------------------------------------------------------------------------------------------------------------------------------------------------------------------------------------|
|   |                                                                                                                                                                                                    |
|   | GENERAL NOTES:<br>1. FIGURED DIMENSIONS ONLY TO BE TAKEN FROM THIS DRAWING.                                                                                                                        |
|   | <ol> <li>ALL DRAWINGS TO BE CHECKED BY THE CONTRACTOR ON SITE</li> <li>ENGINEER/EMPLOYERS REPRESENTATIVE, AS APPROPRIATE, TO BE</li> </ol>                                                         |
|   | INFORMED BY THE CONTRACTOR OF ANY DISCREPANCIES BEFORE ANY<br>WORK COMMENCES<br>4. THE CONTRACTOR SHALL UNDERTAKE A THOROUGH CHECK FOR THE                                                         |
|   | ACTUAL LOCATION OF ALL SERVICES/UTILITIES, ABOVE AND BELOW GROUND, BEFORE ANY WORK COMMENCES                                                                                                       |
|   | <ol> <li>ALL LEVELS SHOWN RELATE TO ORDNANCE SURVEY DATUM AT MALIN<br/>HEAD</li> <li>THIS DRAWING IS TO BE READ IN CONJUNCTION WITH ALL OTHER</li> </ol>                                           |
|   | RELEVANT DRAWINGS AND SPECIFICATIONS. CONTRACTOR TO VERIFY<br>THE ACCURACY OF THIS PROPOSAL TO THE ENGINEER AND ALLOW FOR<br>MINOR CORRECTIONS AS DEEMED NECESSARY WITH A REASONABLE<br>TIMEFRAME. |
|   | LEGEND                                                                                                                                                                                             |
|   | STOP SIGN STOP                                                                                                                                                                                     |
|   | RUS 027                                                                                                                                                                                            |
|   | SIGN AND POST O                                                                                                                                                                                    |
|   | PRIORITY CONTROLLED JUNCTION<br>REFER TO TSM FIG 7.35. STOP                                                                                                                                        |
|   | PROPOSED ROADWAY - REFER TO<br>DRAWING 6795-JOD-009 FOR ROAD<br>BUILD UP DETAIL                                                                                                                    |
|   | PROPOSED FOOTPATH<br>shown thus                                                                                                                                                                    |
|   | PROPOSED PARKING Shown thus                                                                                                                                                                        |
|   | PROPOSED LANDSCAPING                                                                                                                                                                               |
|   | shown thus PRECAST DROP KERBING                                                                                                                                                                    |
|   | shown thus                                                                                                                                                                                         |
|   | PROPOSED ROAD GULLY shown thus RG EXISTING SPOT LEVEL 81 865m                                                                                                                                      |
|   | shown thus 81.865m                                                                                                                                                                                 |
|   | PROPOSED ROAD LEVEL 81.00m                                                                                                                                                                         |
|   |                                                                                                                                                                                                    |
|   |                                                                                                                                                                                                    |
|   | Site Area:-<br>9,900 m <sup>2</sup> , 2.44 Acres, 0.99 Hectares                                                                                                                                    |
|   | ITM Co-Ordinates of site:-<br>524360, 794418                                                                                                                                                       |
|   | Ordnance Survey Ireland Licence No. CYAL50244098<br>© Ordnance Survey Ireland/Government of Ireland.                                                                                               |
|   | OS Sheet No. 1908                                                                                                                                                                                  |
|   | National Mapping Agency                                                                                                                                                                            |
|   |                                                                                                                                                                                                    |
|   |                                                                                                                                                                                                    |
|   | D.01Issued for DiscussionAPMF20.05.22rev.modificationsbychkddate                                                                                                                                   |
|   | Layout Ref.:                                                                                                                                                                                       |
|   | file P:\Jod-jobs\6786 Ballyvary Housing\700 Drawings\703 Planning\01<br>WIP\6786-JOD-XX-ZZ-DR-C-700-008 Road Layout Plan.dwg                                                                       |
|   | client Comhairle Contae Mhaigh Eo                                                                                                                                                                  |
|   | Mayo County Council                                                                                                                                                                                |
|   | project PROPOSED HOUSING AT BALLYVARY,                                                                                                                                                             |
|   | CO. MAYO.                                                                                                                                                                                          |
|   | stage                                                                                                                                                                                              |
|   | DRAFT                                                                                                                                                                                              |
|   | title                                                                                                                                                                                              |
|   | ROAD LAYOUT PLAN                                                                                                                                                                                   |
|   | scale                                                                                                                                                                                              |
|   | scale<br>1:250 @ A1                                                                                                                                                                                |
|   | surveyed drawn checked date                                                                                                                                                                        |
|   | JOD AP MF May 2022                                                                                                                                                                                 |
|   | © COPYRIGHT OF                                                                                                                                                                                     |
|   | JENNINGS O'DONOVAN & PARTNERS                                                                                                                                                                      |
|   | CONSULTING ENGINEERS,                                                                                                                                                                              |
|   | FINISKLIN, SLIGO,                                                                                                                                                                                  |
|   | IRELAND.                                                                                                                                                                                           |
|   | TEL. +353 (0)71 916 1416<br>FAX. +353 (0)71 916 1080                                                                                                                                               |
|   | Email: info@jodireland.com                                                                                                                                                                         |
|   | drawing no. revision                                                                                                                                                                               |
|   | 6786-JOD-XX-ZZ-DR-C-700-008 D.01                                                                                                                                                                   |
|   |                                                                                                                                                                                                    |