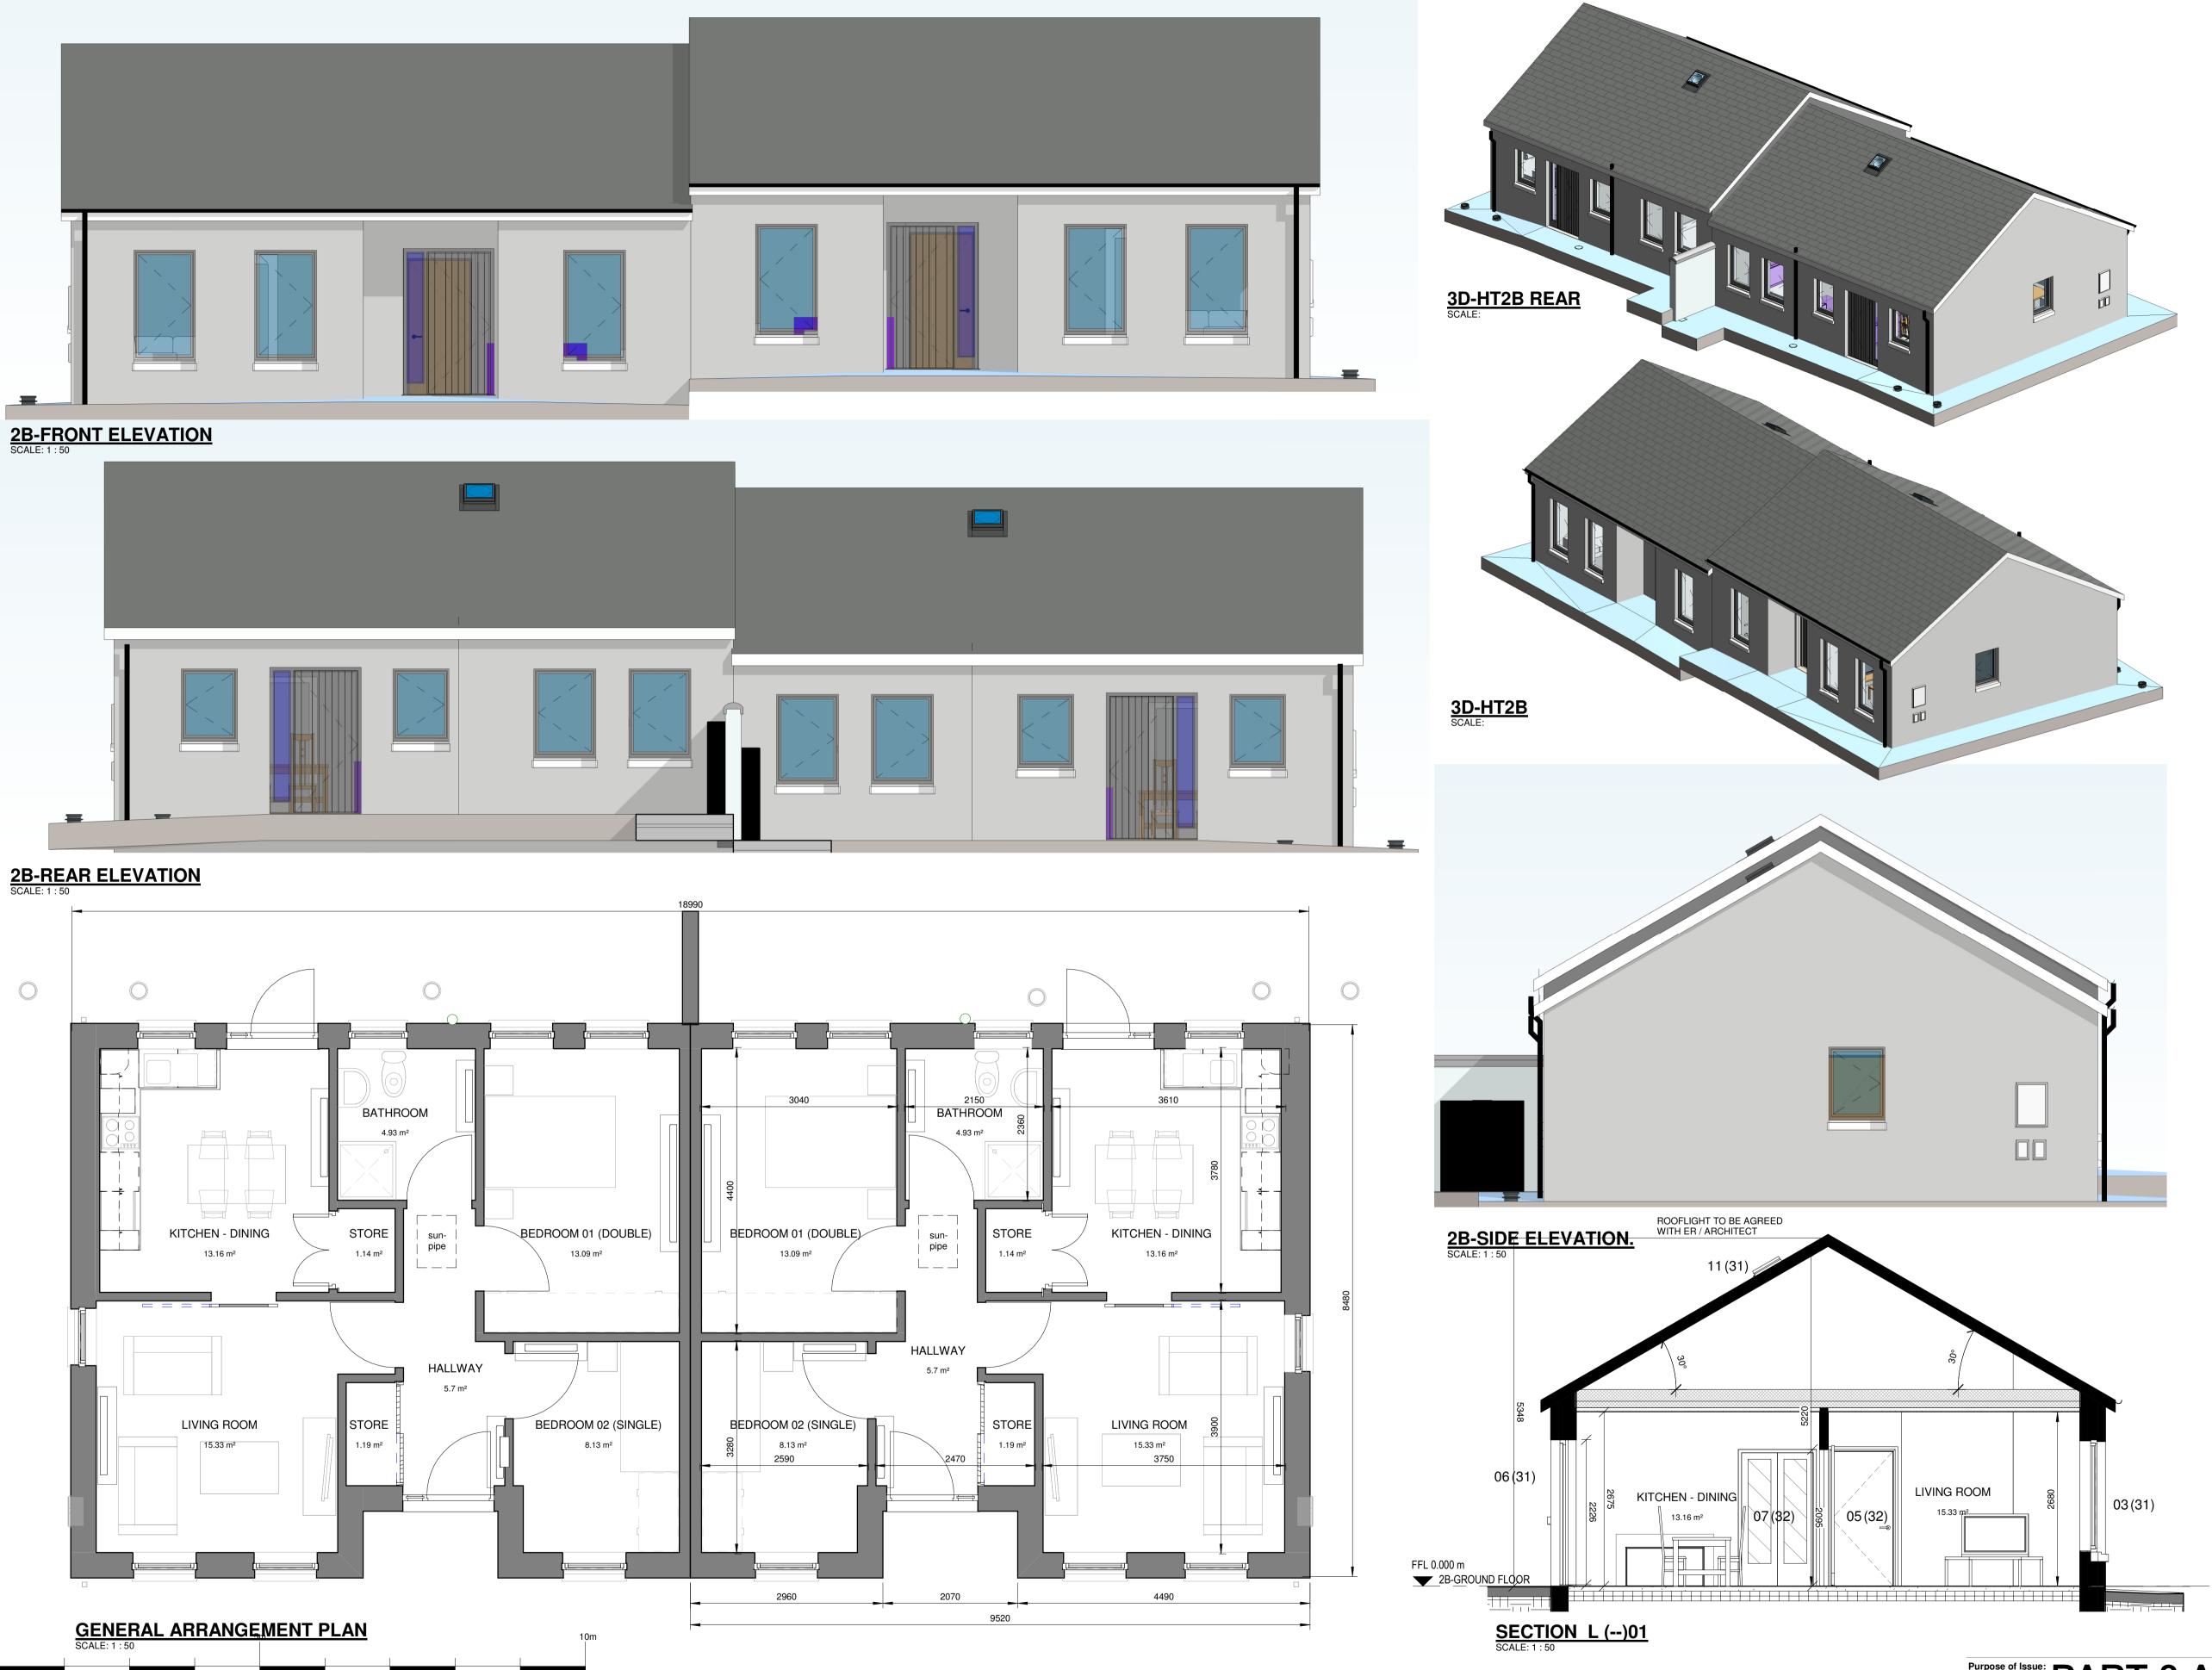

PITCHED ROOF FINISH: SLATE FINISH BLUE/ BLACK IN COLOUR. ALU CLAD TRIPLE GLAZED IN TIMBER FRAMES PAINTED TO SELECTED COLOUR. WINDOWS/ DOORS:

GUTTERS & DOWNPIPES: SELECTED POWDER COATED ALUMINIUM HALF ROUND GUTTERS & DOWNPIPES GREY IN COLOUR.

FASCIA & SOFFIT TO MATCH RAINWATER PRODUCTS.

PRE-CAST CONCRETE CILLS TO WINDOWS.

CONCRETE FOOTPATHS TO PERIMETER-BRUSH FINISH.

FLUSH DOOR THRESHOLD TO FRONT DOOR, WITH DRAINAGE CHANNEL TO

(4-)-EXTERNAL FINISHES
SCALE: 1:100

HOUSE TYPE 2B - 2-BED BUNGALOW (3 PERSON

| B-GROUND FLOOR |                        |                      |
|----------------|------------------------|----------------------|
| 2B.01          | HALLWAY                | 5.7 m <sup>2</sup>   |
| 2B.02          | LIVING ROOM            | 15.33 m <sup>2</sup> |
| 2B.03          | KITCHEN - DINING       | 13.16 m <sup>2</sup> |
| 2B.04          | BEDROOM 01<br>(DOUBLE) | 13.09 m²             |
| 2B.06          | BEDROOM 02 (SINGLE)    | 8.13 m <sup>2</sup>  |
| 2B.07          | BATHROOM               | 4.93 m <sup>2</sup>  |
| 2B.08          | STORE                  | 1.19 m <sup>2</sup>  |
| D 00           | STORE                  | 1 14 m2              |

TOTAL FLOOR AREA OF HT 2B = 66.34Msq