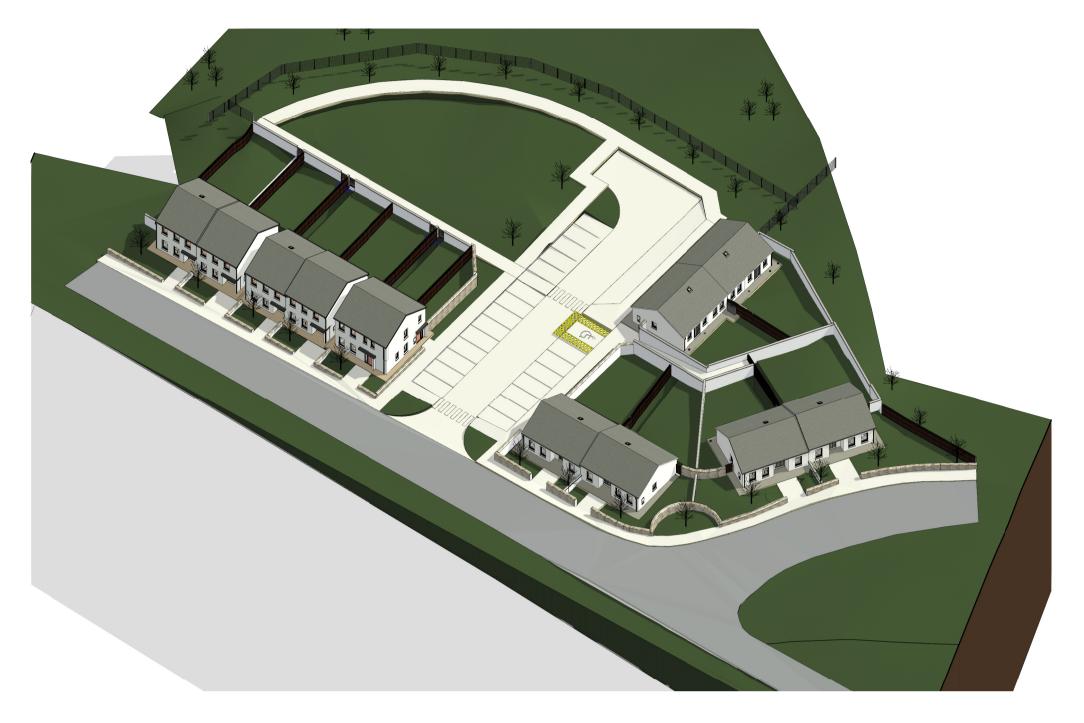

PUBLISHE       |                                                                     |         |            |                   |     |                     |
| A1<br>A2<br>AB | PT8 / FSC/ DAC<br>CONSTRUCTION<br>AS-BUILT                          |         |            |                   |     |                     |
|                |                                                                     |         |            |                   |     |                     |
| ~              |                                                                     |         |            |                   |     | Dia is Aluive linit |
|                |                                                                     |         |            |                   |     |                     |



<u>3D-PART 8 SITE 01</u>

Architects Department MAYO COUNTY COUNCIL

© COPYRIGHT - This drawing is protected by copyright and is the property of Mayo County Council. It may not be used, reproduced or disclosed to anyone without the prior written approval of Mayo County Council. Do not scale this drawing. Use written dimensions only

•

- Scales as stated are valid on the original drawing only. Written dimensions take precedence. Detail dimensions take precedence over plan dimensions. Notify architect of any dimensional discrepancies. Any modifications or deviation to be brought to the attention of the architect for review and approval. All vertical dimensions shall be taken from a "bench mark" or other similar avide exterior to the attent of economic take precedence between the precedenc