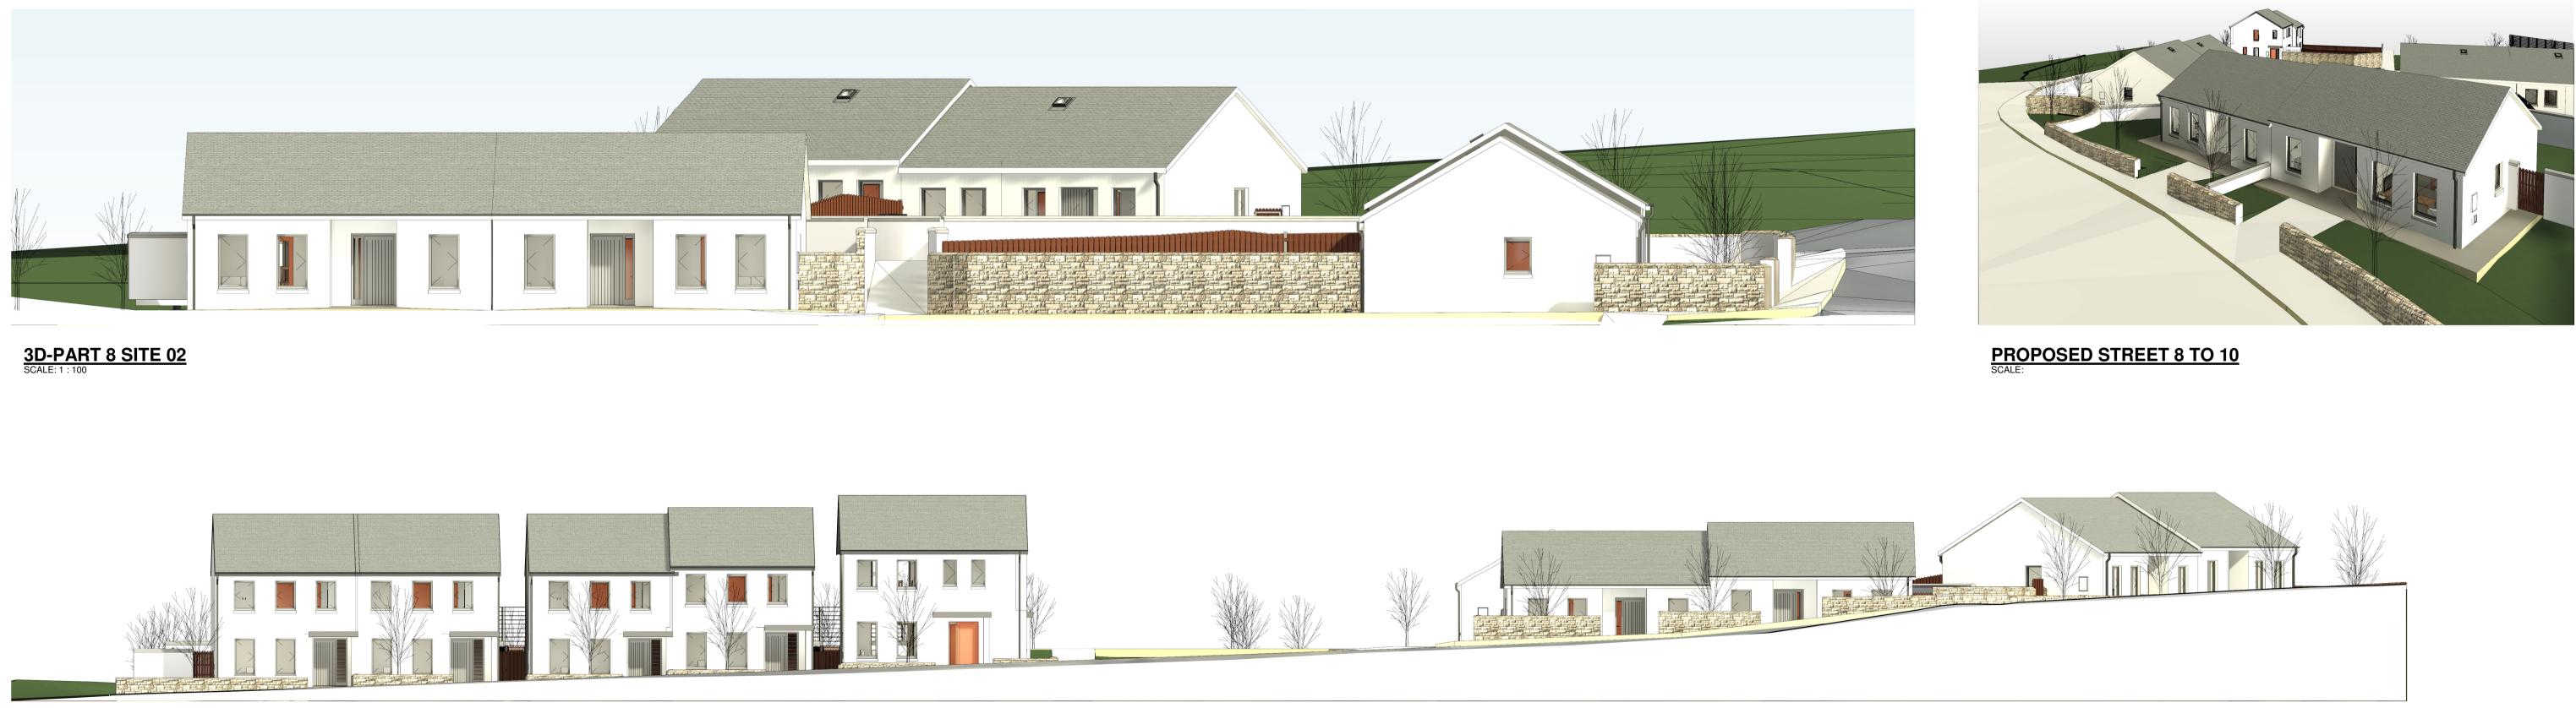

PROPOSED STREET-SCAPE 2 SCALE:1 : 150

|                |                                                                     | 10m     |            | 20m               | 30m | 40m                 |
|----------------|---------------------------------------------------------------------|---------|------------|-------------------|-----|---------------------|
| CALE 1         | :200                                                                |         |            |                   |     |                     |
| 5              | STATUS KEY                                                          | Rev No. | Date       | Comment           |     |                     |
| SHARED /       | FOR INFORMATION                                                     |         |            |                   |     |                     |
| S0<br>S1       | WORK IN PROGRESS<br>COORDINATION<br>INFORMATION<br>REVIEW / COMMENT | PO1     | 2022.05.16 | PART 8 SUBMISSION |     |                     |
| S2<br>S3       |                                                                     |         |            |                   |     |                     |
| S4<br>D1       | CONST APPROVAL<br>COSTING                                           |         |            |                   |     |                     |
| D2<br>D3       | TENDER<br>CONTRACTOR DESIGN                                         |         |            |                   |     |                     |
| PUBLISHE       |                                                                     |         |            |                   |     |                     |
| A1<br>A2<br>AB | PT8 / FSC/ DAC<br>CONSTRUCTION<br>AS-BUILT                          |         |            |                   |     |                     |
|                |                                                                     |         |            |                   |     |                     |
| ~              |                                                                     |         |            |                   |     | Dia is Aluive linit |
|                |                                                                     |         |            |                   |     |                     |