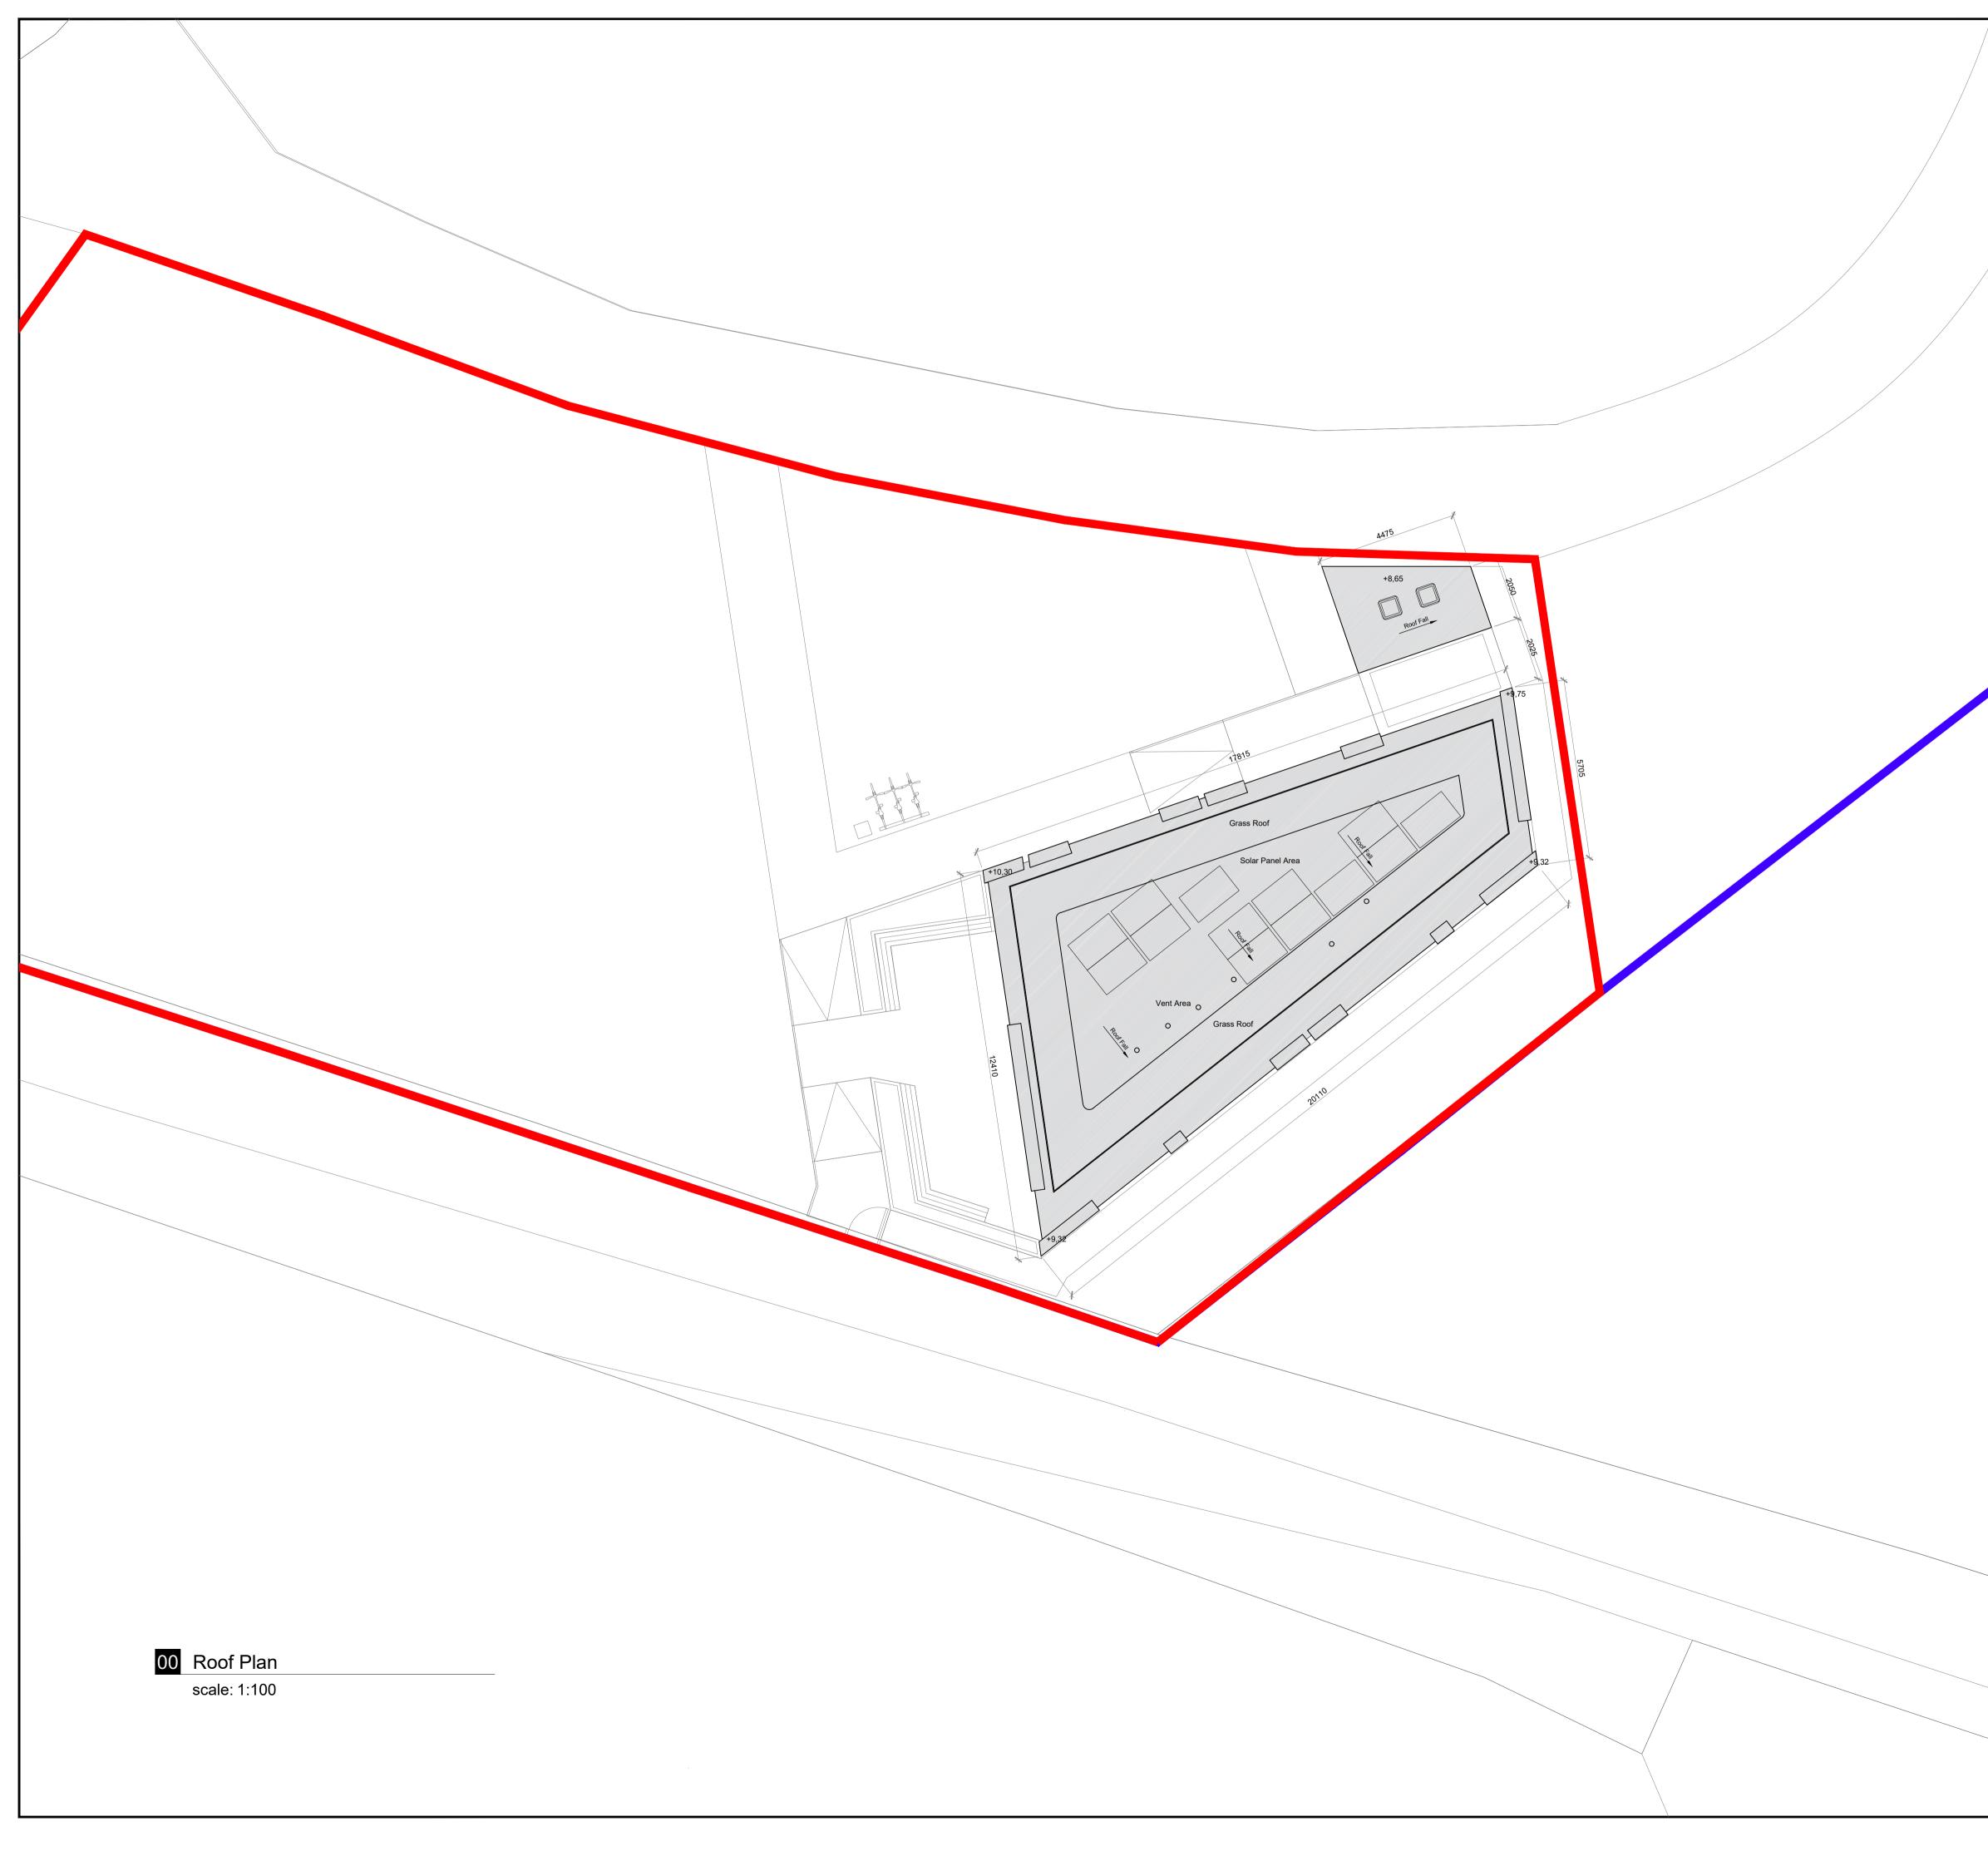

| j j | NOTES                                                                                                                                                                                                                                                                                                                                                                                                                                                                                                                                                                                                                                                                                                                                                                                                                                                                |
|-----|----------------------------------------------------------------------------------------------------------------------------------------------------------------------------------------------------------------------------------------------------------------------------------------------------------------------------------------------------------------------------------------------------------------------------------------------------------------------------------------------------------------------------------------------------------------------------------------------------------------------------------------------------------------------------------------------------------------------------------------------------------------------------------------------------------------------------------------------------------------------|
|     | <ul> <li>GENERAL NOTES:</li> <li>1. FIGURED DIMENSIONS ONLY TO BE TAKEN FROM THIS DRAWING.</li> <li>2. ALL DRAWINGS TO BE CHECKED BY THE CONTRACTOR ON SITE</li> <li>3. ENGINEER/EMPLOYERS REPRESENTATIVE, AS APPROPRIATE, TO BE<br/>INFORMED BY THE CONTRACTOR OF ANY DISCREPANCIES BEFORE ANY<br/>WORK COMMENCES</li> <li>4. THE CONTRACTOR SHALL UNDERTAKE A THOROUGH CHECK FOR THE<br/>ACTUAL LOCATION OF ALL SERVICES/UTILITIES, ABOVE AND BELOW<br/>GROUND, BEFORE ANY WORK COMMENCES</li> <li>5. ALL LEVELS SHOWN RELATE TO ORDNANCE SURVEY DATUM AT MALIN<br/>HEAD</li> <li>6. THIS DRAWING IS TO BE READ IN CONJUNCTION WITH ALL OTHER<br/>RELEVANT DRAWINGS AND SPECIFICATIONS. CONTRACTOR TO VERIFY<br/>THE ACCURACY OF THIS PROPOSAL TO THE ENGINEER AND ALLOW FOR<br/>MINOR CORRECTIONS AS DEEMED NECESSARY WITH A REASONABLE<br/>TIMEFRAME.</li> </ul> |
|     | LEGEND                                                                                                                                                                                                                                                                                                                                                                                                                                                                                                                                                                                                                                                                                                                                                                                                                                                               |
|     | SITE BOUNDARY shown thus                                                                                                                                                                                                                                                                                                                                                                                                                                                                                                                                                                                                                                                                                                                                                                                                                                             |
|     | LAND HOLDING shown thus                                                                                                                                                                                                                                                                                                                                                                                                                                                                                                                                                                                                                                                                                                                                                                                                                                              |
|     |                                                                                                                                                                                                                                                                                                                                                                                                                                                                                                                                                                                                                                                                                                                                                                                                                                                                      |
|     | Site Area:-<br>1244 m <sup>2</sup> , 0.3074 Acres, 0.1244 Hectares                                                                                                                                                                                                                                                                                                                                                                                                                                                                                                                                                                                                                                                                                                                                                                                                   |
|     | ITM Co-Ordinates of site:-<br>463903, 804757<br>Ordnance Survey Ireland Licence No. CYAL50244098<br>© Ordnance Survey Ireland/Government of Ireland.<br>OS Sheet No.<br>1641, 1642, 1710, 1711<br>National Mapping Agency                                                                                                                                                                                                                                                                                                                                                                                                                                                                                                                                                                                                                                            |
|     |                                                                                                                                                                                                                                                                                                                                                                                                                                                                                                                                                                                                                                                                                                                                                                                                                                                                      |
|     | P.01     Planning Issue     AP     MF     11.05.22       rev.     modifications     by     chkd     date       Layout Ref.:     Difference Change Terretory ACT                                                                                                                                                                                                                                                                                                                                                                                                                                                                                                                                                                                                                                                                                                      |
|     | file Documents\15_Watersports Facility Development At Keel And<br>¢arramore\Working Files\CAD\KEEL\011\6820-JOD-XX-XX-DR-C-2100-01                                                                                                                                                                                                                                                                                                                                                                                                                                                                                                                                                                                                                                                                                                                                   |
|     | client<br>Comhairle Contae Mhaigh Eo<br>Mayo County Council<br>project<br>PROPOSED DEVELOPMENT AT KEEL<br>SANDYBANKS, ACHILL ISLAND,                                                                                                                                                                                                                                                                                                                                                                                                                                                                                                                                                                                                                                                                                                                                 |
|     | CO. MAYO                                                                                                                                                                                                                                                                                                                                                                                                                                                                                                                                                                                                                                                                                                                                                                                                                                                             |
|     | stage<br>PLANNING<br>title<br>ROOF PLAN                                                                                                                                                                                                                                                                                                                                                                                                                                                                                                                                                                                                                                                                                                                                                                                                                              |
|     | scale<br>1:100 @ A1                                                                                                                                                                                                                                                                                                                                                                                                                                                                                                                                                                                                                                                                                                                                                                                                                                                  |
|     | surveyed drawn checked date<br>JOD NT JM AUG 2022                                                                                                                                                                                                                                                                                                                                                                                                                                                                                                                                                                                                                                                                                                                                                                                                                    |
|     | © COPYRIGHT OF<br>JENNINGS O'DONOVAN & PARTNERS<br>CONSULTING ENGINEERS,<br>FINISKLIN,<br>SLIGO,<br>IRELAND.<br>TEL. +353 (0)71 916 1416<br>FAX. +353 (0)71 916 1080<br>Email: info@jodireland.com                                                                                                                                                                                                                                                                                                                                                                                                                                                                                                                                                                                                                                                                   |
|     | drawing no. revision 6820-JOD-XX-XX-DR-C-2100-011 P.01                                                                                                                                                                                                                                                                                                                                                                                                                                                                                                                                                                                                                                                                                                                                                                                                               |