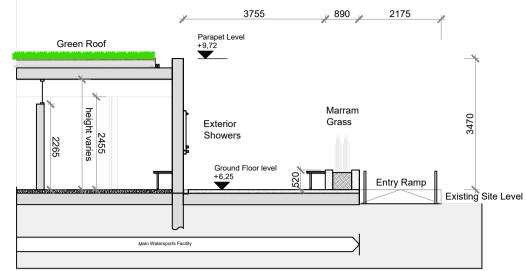

02 North South View scale: NTS

03 South East View

scale: NTS

|                                                                                                                                                                                                                                                                                                                                                                                                                                                                                                                                                                                       |                                                                                                                                                                                                  | NOTE                                                                             | S                                                              |             |                  |        |  |
|---------------------------------------------------------------------------------------------------------------------------------------------------------------------------------------------------------------------------------------------------------------------------------------------------------------------------------------------------------------------------------------------------------------------------------------------------------------------------------------------------------------------------------------------------------------------------------------|--------------------------------------------------------------------------------------------------------------------------------------------------------------------------------------------------|----------------------------------------------------------------------------------|----------------------------------------------------------------|-------------|------------------|--------|--|
| <ul> <li>GENERAL NOTES:</li> <li>1. FIGURED DIMENSIONS ONLY TO BE TAKEN FROM THIS DRAWING.</li> <li>2. ALL DRAWINGS TO BE CHECKED BY THE CONTRACTOR ON SITE</li> <li>3. ENGINEER/EMPLOYERS REPRESENTATIVE, AS APPROPRIATE, TO BE<br/>INFORMED BY THE CONTRACTOR OF ANY DISCREPANCIES BEFORE ANY<br/>WORK COMMENCES</li> <li>4. THE CONTRACTOR SHALL UNDERTAKE A THOROUGH CHECK FOR THE<br/>ACTUAL LOCATION OF ALL SERVICES/UTILITIES, ABOVE AND BELOW<br/>GROUND, BEFORE ANY WORK COMMENCES</li> <li>5. ALL LEVELS SHOWN RELATE TO ORDNANCE SURVEY DATUM AT MALIN<br/>HEAD</li> </ul> |                                                                                                                                                                                                  |                                                                                  |                                                                |             |                  |        |  |
| 6. TH<br>RE<br>TH<br>MI                                                                                                                                                                                                                                                                                                                                                                                                                                                                                                                                                               | IIS DRAWING                                                                                                                                                                                      | IS TO BE READ IN C<br>AWINGS AND SPECIF<br>Y OF THIS PROPOSA<br>CTIONS AS DEEMED | ICATIONS. CONT<br>L TO THE ENGIN                               | RACTOR      | TO VERI<br>ALLOW | FOR    |  |
|                                                                                                                                                                                                                                                                                                                                                                                                                                                                                                                                                                                       | LEGEND                                                                                                                                                                                           |                                                                                  |                                                                |             |                  |        |  |
| SITE BOUNDARY shown thus                                                                                                                                                                                                                                                                                                                                                                                                                                                                                                                                                              |                                                                                                                                                                                                  |                                                                                  |                                                                |             |                  |        |  |
| LA                                                                                                                                                                                                                                                                                                                                                                                                                                                                                                                                                                                    | ND HOLDI                                                                                                                                                                                         | NG shown thus                                                                    |                                                                |             |                  |        |  |
|                                                                                                                                                                                                                                                                                                                                                                                                                                                                                                                                                                                       |                                                                                                                                                                                                  |                                                                                  |                                                                |             |                  |        |  |
|                                                                                                                                                                                                                                                                                                                                                                                                                                                                                                                                                                                       | ITM Co-                                                                                                                                                                                          | <sup>2</sup> , 0.3074 Acres<br>-Ordinates of si                                  |                                                                | ctares      |                  |        |  |
|                                                                                                                                                                                                                                                                                                                                                                                                                                                                                                                                                                                       | Ordnance<br>© Ordnar<br>OS Shee                                                                                                                                                                  |                                                                                  |                                                                |             | Ι.               |        |  |
|                                                                                                                                                                                                                                                                                                                                                                                                                                                                                                                                                                                       | <u>1641, 164</u>                                                                                                                                                                                 | 4 <u>2, 1710, 1711</u>                                                           | National                                                       | Mapping A   | gency            |        |  |
|                                                                                                                                                                                                                                                                                                                                                                                                                                                                                                                                                                                       |                                                                                                                                                                                                  |                                                                                  |                                                                |             |                  |        |  |
| P.01                                                                                                                                                                                                                                                                                                                                                                                                                                                                                                                                                                                  | Planning Is                                                                                                                                                                                      | ssue                                                                             |                                                                | AP          | MF 11.           | .05.22 |  |
| rev.                                                                                                                                                                                                                                                                                                                                                                                                                                                                                                                                                                                  | modification                                                                                                                                                                                     | ons                                                                              |                                                                | by c        |                  | date   |  |
| file                                                                                                                                                                                                                                                                                                                                                                                                                                                                                                                                                                                  | Docum                                                                                                                                                                                            | \Users\James\Accele<br>nents\15_Watersport                                       | s Facility Develo                                              | pment At I  | Keel An          |        |  |
| clie                                                                                                                                                                                                                                                                                                                                                                                                                                                                                                                                                                                  |                                                                                                                                                                                                  | Comha                                                                            | EL\013\6820-JO<br>nd Perspectives.<br>hirle Conta<br>County Co | ae Mh       |                  |        |  |
| PROPOSED DEVELOPMENT AT KEEL<br>SANDYBANKS, ACHILL ISLAND,<br>CO. MAYO                                                                                                                                                                                                                                                                                                                                                                                                                                                                                                                |                                                                                                                                                                                                  |                                                                                  |                                                                |             |                  |        |  |
| titl                                                                                                                                                                                                                                                                                                                                                                                                                                                                                                                                                                                  | -                                                                                                                                                                                                | IG<br>IS AND PEF                                                                 | RSPECTIN                                                       | /ES         |                  |        |  |
| sca<br>1:′                                                                                                                                                                                                                                                                                                                                                                                                                                                                                                                                                                            | lle<br>100 @ /                                                                                                                                                                                   | A1                                                                               |                                                                |             |                  |        |  |
|                                                                                                                                                                                                                                                                                                                                                                                                                                                                                                                                                                                       | reyed                                                                                                                                                                                            | drawn<br>NT                                                                      | checked<br>JM                                                  | date<br>AUG | 2022             | 2      |  |
| JE<br>CC<br>FII<br>SL<br>IR<br>TEL<br>FA)                                                                                                                                                                                                                                                                                                                                                                                                                                                                                                                                             | © COPYRIGHT OF<br>JENNINGS O'DONOVAN & PARTNI<br>CONSULTING ENGINEERS,<br>FINISKLIN,<br>SLIGO,<br>IRELAND.<br>TEL. +353 (0)71 916 1416<br>FAX. +353 (0)71 916 1080<br>Email: info@jodireland.com |                                                                                  |                                                                |             |                  |        |  |
|                                                                                                                                                                                                                                                                                                                                                                                                                                                                                                                                                                                       | drawing no. revision<br>6820-JOD-XX-XX-DR-C-2100-013 P.01                                                                                                                                        |                                                                                  |                                                                |             |                  |        |  |