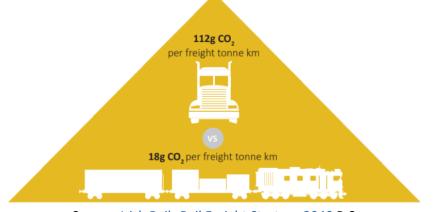

ii. The LTP has been amended to ensure sustainable transport alternatives are available to access these 'Enterprise and Employment' lands. The LTP proposes upgraded cycling and pedestrian facilities extended along the N84, with a proposed permeability links into the 'Enterprise and Employment' lands. In addition, following consultation with Irish Rail, the subject lands are under consideration as a Strategic Rail Freight Hub owing to the lands location adjacent the railway line and National Road network.