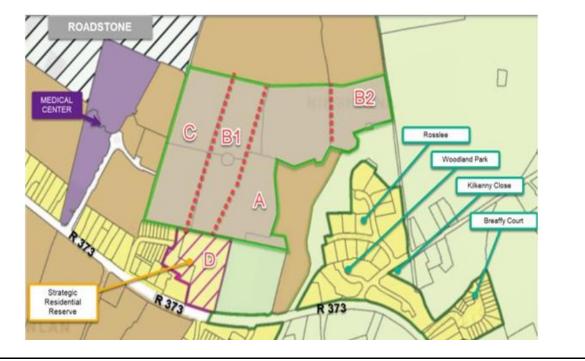

**c.** Delete the following zoning objective from the adopted Local Area Plan, i.e. the subject lands are unzoned:

i. Land zoned Enterprise and Employment at Cloonagh (Site EE 1) located to the southwest of Saleen Lough and to the immediate east of the rail line.