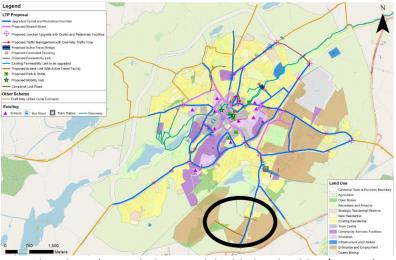

| Submission Number:                                   | <u>MYO-C93-3</u>                   |
|------------------------------------------------------|------------------------------------|
| Submission by:                                       | Transport Infrastructure Ireland   |
| Material Alteration Number / Draft<br>Direction Ref: | Part 2 (c) of Draft Direction Site |
| Summary of Submission:                               |                                    |

The submission refers to their original submission to the Draft Plan and subsequent submission on the material alterations and how it remains unaddressed and that the TII's initial position remains unchanged. The submissions refers to their previous comments in relation to Enterprise & Employment lands zoned in the proximity to the N5/N84 junction.

#### The TII makes the following comments:

- 1. Review and demonstrate the proposed Enterprise & Employment lands near N5/N84 and ensure compliance with Section 2.7 of Spatial Planning and National Road Guidelines 2012 prior to inclusion to final LAP to ensure a plan-led approach to development and development within the vicinity of strategic national road network.
- Undertake and complete an evidence base to demonstrate Enterprise & Employment lands to South-West of Saleen Lough and rail line including proposed access to R307 near N5/N84 and ensure compliance with Section 2.7 of Spatial Planning and National Road Guidelines 2012 prior to inclusion to final LAP.

The TII are not aware of any assessment undertaken/completed to support the extensive zoning and access proposals in the vicinity of theN5/N84 junction as required by guidelines.

The subject lands located to the south-west of the town and west of N84 are adjoining an established logistics enterprise (KOG Logistics) and are in close proximity to the recently opened N5 dual carriageway to Westport. This will allow for creation/further expansion of existing enterprises at this location which will further help promote and enhance the sustainable development of the Castlebar-Westport Growth Cluster (CWEG). Development proposals at this location will be accessed to ensure compliance with Policy MTP 23 of Volume I and Section 7.2 (Access onto National Roads) of Volume II of the Mayo County Development Plan 2022-2028.

ii. The LTP has been amended to ensure sustainable transport alternatives are available to access these 'Enterprise and Employment' lands. The LTP proposes upgraded cycling and pedestrian facilities extended along the N84, with a proposed permeability links into the 'Enterprise and Employment' lands. In addition, following consultation with Irish Rail, the subject lands are under consideration as a Strategic Rail Freight Hub owing to the lands location adjacent the railway line and National Road network.

#### **Recommendation:**

Retain Enterprise & Employment zoning at Cloonagh with minor amendments as set out below to restrict the potential uses to less intensive traffic uses of industry / rail biased industries.